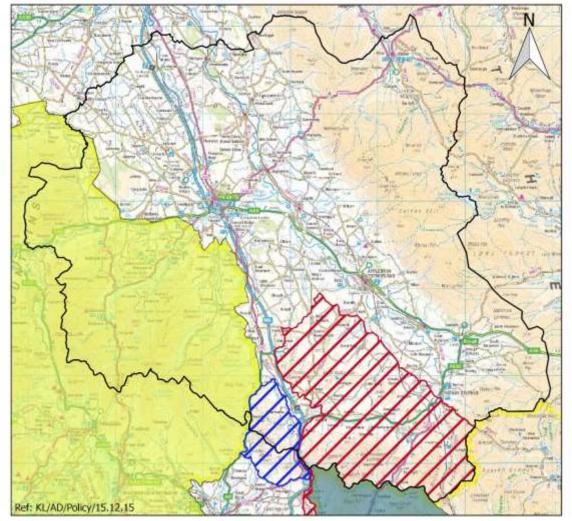

022 | Waterside Barn, Soulby, Kirkby Stephen                           | Villages & Hamlets            | Soulby         | 1                      | 1                    |
| April 2021 - March 2022 | Barns west of Warcop House, Warcop                               | Villages & Hamlets            | Warcop         | 1                      | 1                    |
| April 2021 - March 2022 | Land between Hill Top and Myrtle Cottage,<br>Winton              | Villages & Hamlets            | Winton         | 1                      | 1                    |
| April 2021 - March 2022 | Moorside Cottages, Yanwath                                       | Villages & Hamlets            | Yanwath        | 1                      | 1                    |

## 8. Appendix 6 – Eden Local Plan (2014-2032) area



Lake District and Yorkshire Dales National Park boundary extensions

Crown Copyright and database rights (100023754) (2015)



Key

Eden District boundary

Yorkshire Dales National Park

Lake District National Park

Yorkshire Dales National Park extension area

Lake District National Park extension area