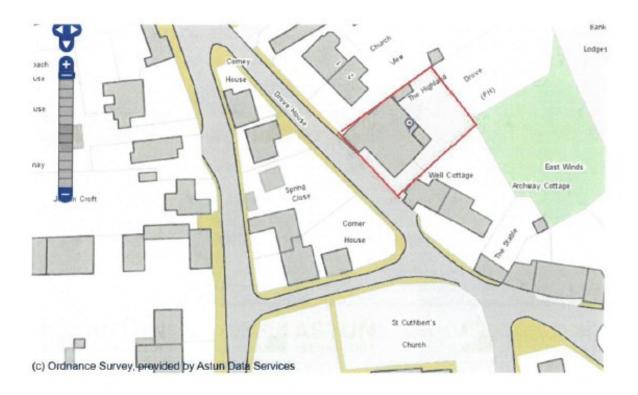

## **Eden District Council List of Assets of Community Value**

| Reference No:                                  | 31                                                                                                                                                                                                                            |
|------------------------------------------------|-------------------------------------------------------------------------------------------------------------------------------------------------------------------------------------------------------------------------------|
| Name of Asset:                                 | The Highland Drove                                                                                                                                                                                                            |
| Address of Asset:                              | The Highland Drove, Great Salkeld, Penrith CA11 9NA                                                                                                                                                                           |
| Applicant:                                     | Great Salkeld Parish Council                                                                                                                                                                                                  |
| Date of Approval of Nomination:                | 21 June 2022                                                                                                                                                                                                                  |
| Owner of the Land:                             | Penrith Pubs Limited                                                                                                                                                                                                          |
| Community Value of the Land:                   | The Highland Drove furthers the social interests of the community and is of community value. The Highland Drove is the only public house within Great Salkeld and it brings significant social benefit to the local community |
| Date of any Notice of an intention to dispose: |                                                                                                                                                                                                                               |
| Interim moratorium period ends:                |                                                                                                                                                                                                                               |
| Moratorium period ends:                        |                                                                                                                                                                                                                               |
| Protected period ends:                         |                                                                                                                                                                                                                               |
| Review of nomination requested:                |                                                                                                                                                                                                                               |
| Outcome of review:                             |                                                                                                                                                                                                                               |
| Date of Application to bid submitted:          |                                                                                                                                                                                                                               |
| Outcome of Bid:                                |                                                                                                                                                                                                                               |
| Five year expiry date:                         | 21 June 2027                                                                                                                                                                                                                  |

## Highland Drove Inn, Great Salkeld