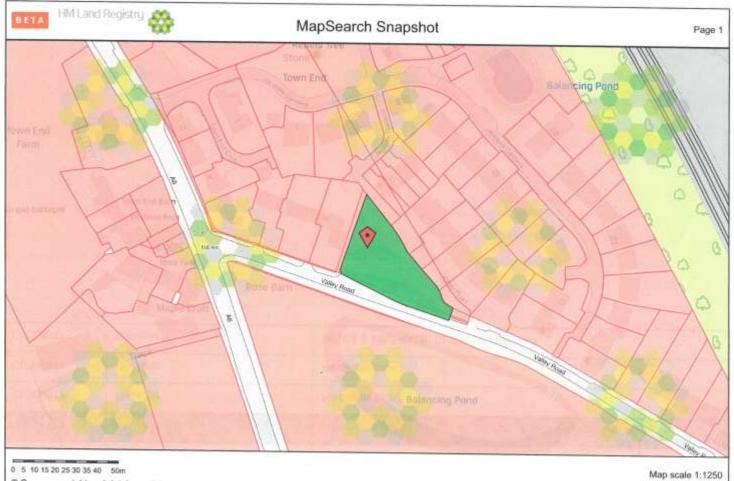

## **List of Assets of Community Value**

| Reference No:                                  | 26                                                                                                                                                                                                                                 |
|------------------------------------------------|------------------------------------------------------------------------------------------------------------------------------------------------------------------------------------------------------------------------------------|
| Name of Asset:                                 | Clifton Pond                                                                                                                                                                                                                       |
| Address of Asset:                              | North side of Valley Road, Clifton, Penrith, CA10 2EP                                                                                                                                                                              |
| Applicant:                                     | Clifton Parish Council                                                                                                                                                                                                             |
| Date of Approval of Nomination:                | 18 May 2021                                                                                                                                                                                                                        |
| Owner of the Land:                             | Clifton Parish Council                                                                                                                                                                                                             |
| Community Value of the Land:                   | Clifton Pond is an area held in ownership of Clifton Parish Council and has for many years provided a space used by residents for recreation and community enjoyment.                                                              |
|                                                | Clifton Parish Council are currently working on a regeneration project for the site to further enhance the community space for the enjoyment of the community.                                                                     |
|                                                | Carlisle County Council have recently added a footpath from the A6 to the land and added extra drainage in to the road.                                                                                                            |
|                                                | Clifton Parish Council currently have drainage works to the pond area out to tender, and plan on getting the land better drainage so that it can be fully utilised as a play area for the village, to improve its community value. |
| Date of any Notice of an intention to dispose: |                                                                                                                                                                                                                                    |
| Interim moratorium period ends:                |                                                                                                                                                                                                                                    |
| Moratorium period ends:                        |                                                                                                                                                                                                                                    |
| Protected period ends:                         |                                                                                                                                                                                                                                    |