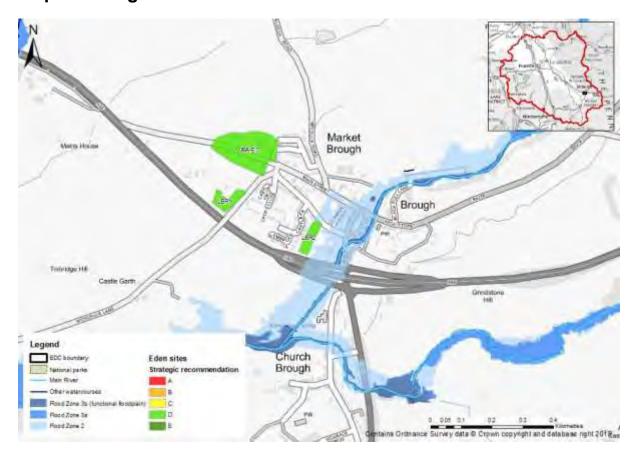

# Appendix D - Strategic Recommendations for Sites Map of Alston Flood Zone



## **Map of Alston Surface Water**



## Map of Appleby-in-Westmorland Flood Zone



## Map of Appleby-in-Westmorland Surface Water



## **Map of Armathwaite Flood Zone**



## **Map of Armathwaite Surface Water**



# Map of Brockleymoor Flood Zone



# **Map of Brockleymoor Surface Water**



## **Map of Brough Flood Zone**



## **Map of Brough Surface Water**



# Map of Culgaith Flood Zone



# **Map of Culgaith Surface Water**



## Map of Kirkby Stephen Flood Zone



## Map of Kirkby Stephen Surface Water



# Map of Kirkby Thore Flood Zone



# **Map of Kirkby Thore Surface Water**



## **Map of Nenthead Flood Zone**



## **Map of Nenthead Surface Water**



## **Map of Penrith Flood Zone**



## **Map of Penrith Surface Water**



# **Map of Shap Flood Zone**



# **Map of Shap Surface Water**



# **Map of Tebay Flood Zone**



# **Map of Tebay Surface Water**