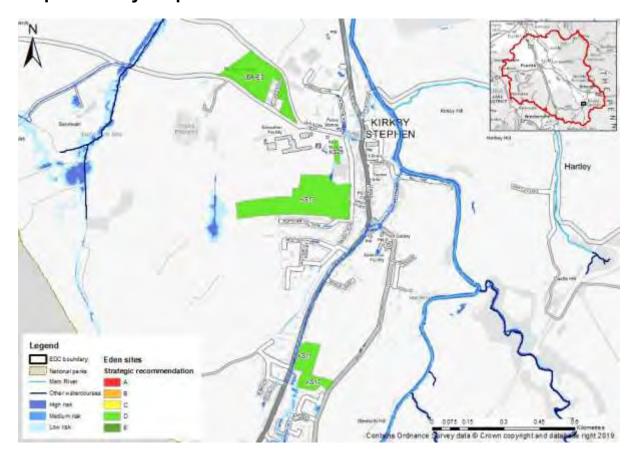

# Appendix D - Strategic Recommendations for Sites Map of Alston Flood Zone



## **Map of Alston Surface Water**



## Map of Appleby-in-Westmorland Flood Zone



## Map of Appleby-in-Westmorland Surface Water



## **Map of Armathwaite Flood Zone**



## **Map of Armathwaite Surface Water**



# Map of Brockleymoor Flood Zone



# **Map of Brockleymoor Surface Water**



## **Map of Brough Flood Zone**



## **Map of Brough Surface Water**



# Map of Culgaith Flood Zone



# **Map of Culgaith Surface Water**



## Map of Kirkby Stephen Flood Zone



## Map of Kirkby Stephen Surface Water



# Map of Kirkby Thore Flood Zone



# **Map of Kirkby Thore Surface Water**



## **Map of Nenthead Flood Zone**



## **Map of Nenthead Surface Water**



## **Map of Penrith Flood Zone**



## **Map of Penrith Surface Water**



# **Map of Shap Flood Zone**



# **Map of Shap Surface Water**



# **Map of Tebay Flood Zone**



# **Map of Tebay Surface Water**