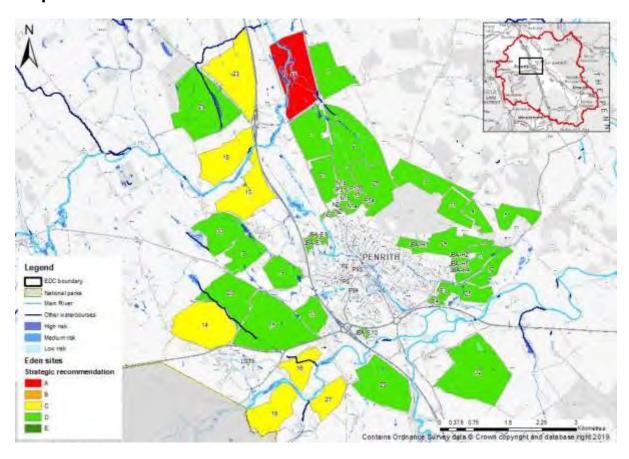

mendations for Sites Map of Alston Flood Zone



## **Map of Alston Surface Water**



## Map of Appleby-in-Westmorland Flood Zone



## Map of Appleby-in-Westmorland Surface Water



## **Map of Armathwaite Flood Zone**



## **Map of Armathwaite Surface Water**



# Map of Brockleymoor Flood Zone



# **Map of Brockleymoor Surface Water**



## **Map of Brough Flood Zone**



## **Map of Brough Surface Water**



# Map of Culgaith Flood Zone



# **Map of Culgaith Surface Water**



## Map of Kirkby Stephen Flood Zone



## Map of Kirkby Stephen Surface Water



# Map of Kirkby Thore Flood Zone



# **Map of Kirkby Thore Surface Water**



## **Map of Nenthead Flood Zone**



## **Map of Nenthead Surface Water**



## **Map of Penrith Flood Zone**



## **Map of Penrith Surface Water**



# **Map of Shap Flood Zone**



# **Map of Shap Surface Water**



# **Map of Tebay Flood Zone**



# **Map of Tebay Surface Water**