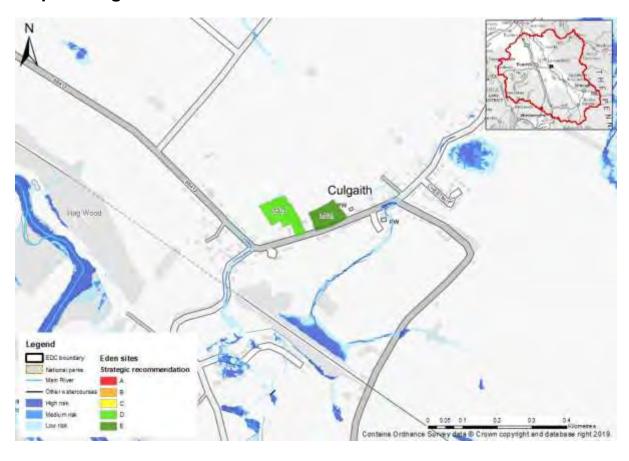

# Appendix D - Strategic Recommendations for Sites Map of Alston Flood Zone



## **Map of Alston Surface Water**



## Map of Appleby-in-Westmorland Flood Zone



## Map of Appleby-in-Westmorland Surface Water



## **Map of Armathwaite Flood Zone**



## **Map of Armathwaite Surface Water**



# Map of Brockleymoor Flood Zone



# **Map of Brockleymoor Surface Water**



## **Map of Brough Flood Zone**



## **Map of Brough Surface Water**



# Map of Culgaith Flood Zone



# **Map of Culgaith Surface Water**



## Map of Kirkby Stephen Flood Zone



## Map of Kirkby Stephen Surface Water



# Map of Kirkby Thore Flood Zone



# **Map of Kirkby Thore Surface Water**



## **Map of Nenthead Flood Zone**



## **Map of Nenthead Surface Water**



## **Map of Penrith Flood Zone**



## **Map of Penrith Surface Water**



# **Map of Shap Flood Zone**



# **Map of Shap Surface Water**



# **Map of Tebay Flood Zone**



# **Map of Tebay Surface Water**