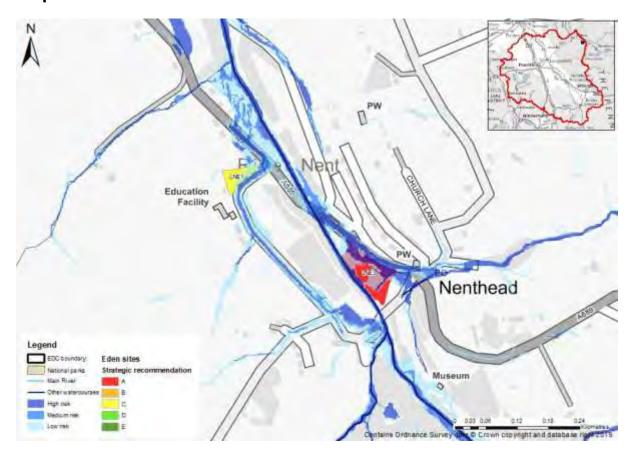

# Appendix D - Strategic Recommendations for Sites Map of Alston Flood Zone



## **Map of Alston Surface Water**



## Map of Appleby-in-Westmorland Flood Zone



## Map of Appleby-in-Westmorland Surface Water



## **Map of Armathwaite Flood Zone**



## **Map of Armathwaite Surface Water**



# Map of Brockleymoor Flood Zone



# **Map of Brockleymoor Surface Water**



## **Map of Brough Flood Zone**



## **Map of Brough Surface Water**



# Map of Culgaith Flood Zone



# **Map of Culgaith Surface Water**



## Map of Kirkby Stephen Flood Zone



## Map of Kirkby Stephen Surface Water



# Map of Kirkby Thore Flood Zone



# **Map of Kirkby Thore Surface Water**



## **Map of Nenthead Flood Zone**



## **Map of Nenthead Surface Water**



## **Map of Penrith Flood Zone**



## **Map of Penrith Surface Water**



# **Map of Shap Flood Zone**



# **Map of Shap Surface Water**



# **Map of Tebay Flood Zone**



# **Map of Tebay Surface Water**