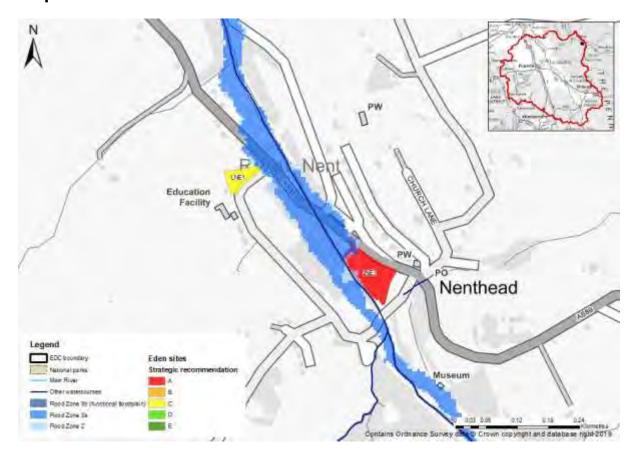

# Appendix D - Strategic Recommendations for Sites Map of Alston Flood Zone



## **Map of Alston Surface Water**



## Map of Appleby-in-Westmorland Flood Zone



## Map of Appleby-in-Westmorland Surface Water



## **Map of Armathwaite Flood Zone**



## **Map of Armathwaite Surface Water**



# Map of Brockleymoor Flood Zone



# **Map of Brockleymoor Surface Water**



## **Map of Brough Flood Zone**



## **Map of Brough Surface Water**



# Map of Culgaith Flood Zone



# **Map of Culgaith Surface Water**



## Map of Kirkby Stephen Flood Zone



## Map of Kirkby Stephen Surface Water



# Map of Kirkby Thore Flood Zone



# **Map of Kirkby Thore Surface Water**



## **Map of Nenthead Flood Zone**



## **Map of Nenthead Surface Water**



## **Map of Penrith Flood Zone**



## **Map of Penrith Surface Water**



# **Map of Shap Flood Zone**



# **Map of Shap Surface Water**



# **Map of Tebay Flood Zone**



# **Map of Tebay Surface Water**