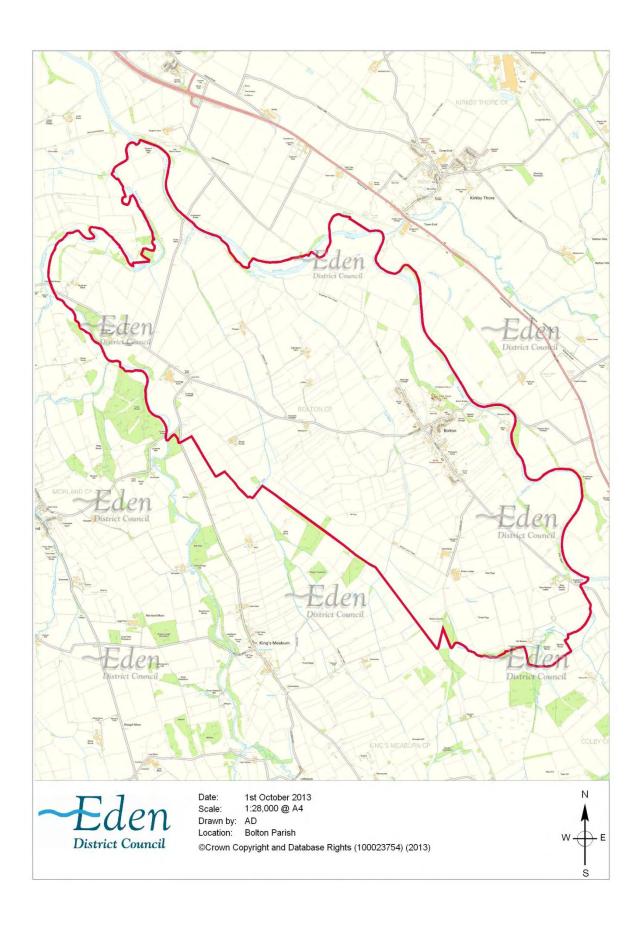

a) Name of neighbourhood area: Bolton

b) Map of neighbourhood area: see page 2

c) Relevant body: Bolton Parish Council