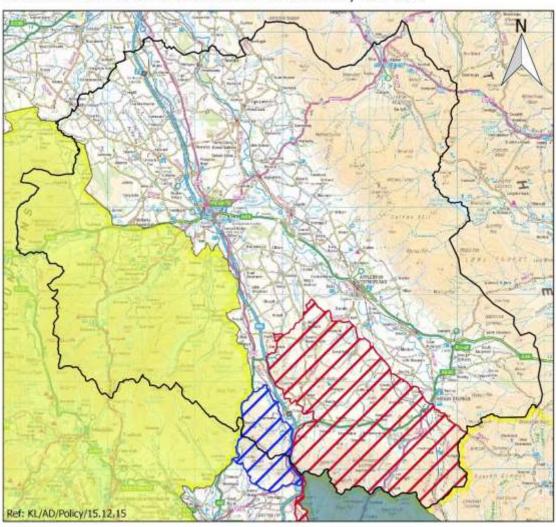

# 1.1 Background

- 1.1.1 The Eden Local Plan 2014 2032 was adopted 11 October 2018 and sets out an annual housing requirement of 242 dwellings. The Eden Local Plan is accompanied by a Five Year Housing Land Supply Statement published June 2018 (data to 31 March 2018) and shows a 6.8 year five year land supply with a 20% buffer applied due to persistent under delivery in previous years1.
- 1.1.2 The current National Planning Policy Framework [NPPF] was published in February 2019 and makes only minor changes to the 2018 NPPF published in July 2018. The 2018 NPPF however made major revisions to the 2012 NPPF. Although the Local Plan was examined on the basis of the 2012 NPPF, this Five Year Land Supply Report has been prepared with reference to the 2019 NPPF.
- 1.1.3 The 2019 NPPF at §73, requires local planning authorities to identify and update annually a supply of specific deliverable sites<sup>2</sup> sufficient to provide a minimum of five years' worth of housing against their local housing requirement in the adopted Local Plan.
- 1.1.4 This document is the 2020 Housing Land Supply Report for the whole Eden District apart from that area which was within the Lake District National Park prior to August 2016<sup>3</sup>, to a base date of 31 March 2020.

<sup>&</sup>lt;sup>3</sup> See map in Appendix 6