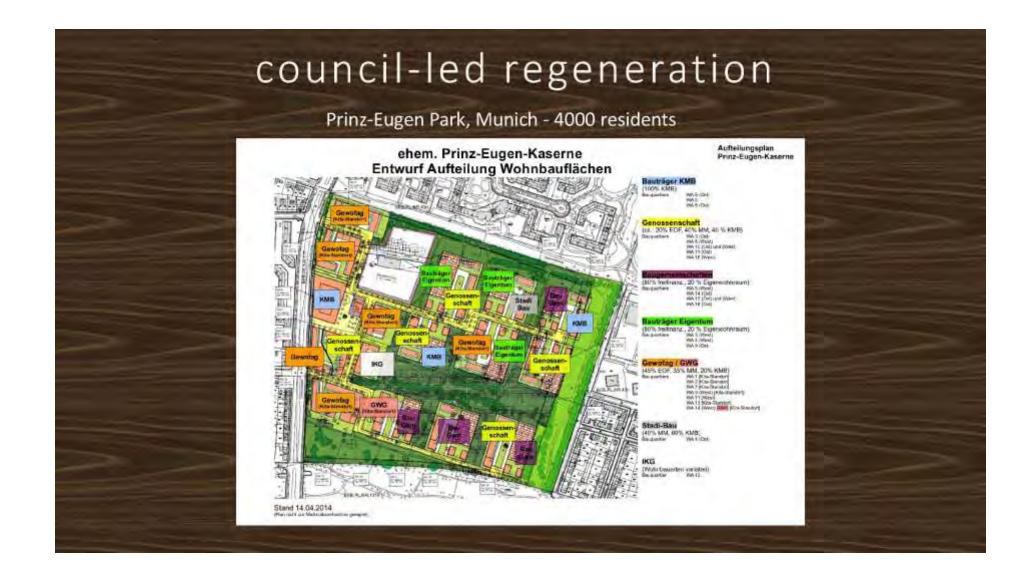

# large scale communities

Kalkbreite housing co-operative, Zurich (250 residents)