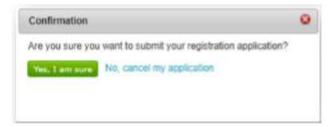

### Finally click 'Yes I am sure' to confirm and submit your application

Once your application has been submitted you will receive a confirmation email advising when your application has been approved from the Support desk in due course. **NOTE**: Applications can take up to 48 hours to be approved.