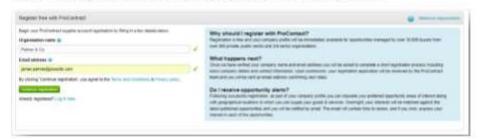

You now need to enter your 'Organisation Name' and a valid 'Email Address' to get started – once you have entered these details click on 'Continue Registration'

Next in the registration process is to confirm your email address and set a system password – this password must be at least 8 characters long and contain a mixture of uppercase and lowercase letters, numbers and symbols for example #Password99