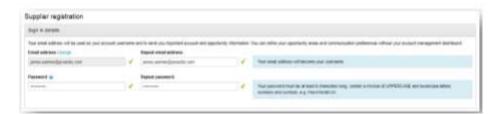

You now need to enter your 'Organisation Name' and a valid 'Email Address' to get started – once you have entered these details click on 'Continue Registration'

Next in the registration process is to confirm your email address and set a system password – this password must be at least 8 characters long and contain a mixture of uppercase and lowercase letters, numbers and symbols for example #Password99