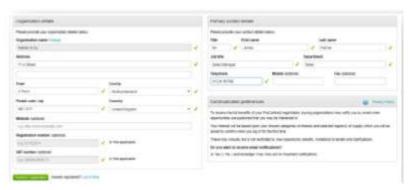

The application must also contain the designated primary contact for the account, registered address details and there is also an option to add website, registration number and VAT number details if you wish. **NOTE**: If you do not wish to enter your registration and/or VAT number details at this stage then simply tick the box on the right-hand side of these fields which states 'N/A'