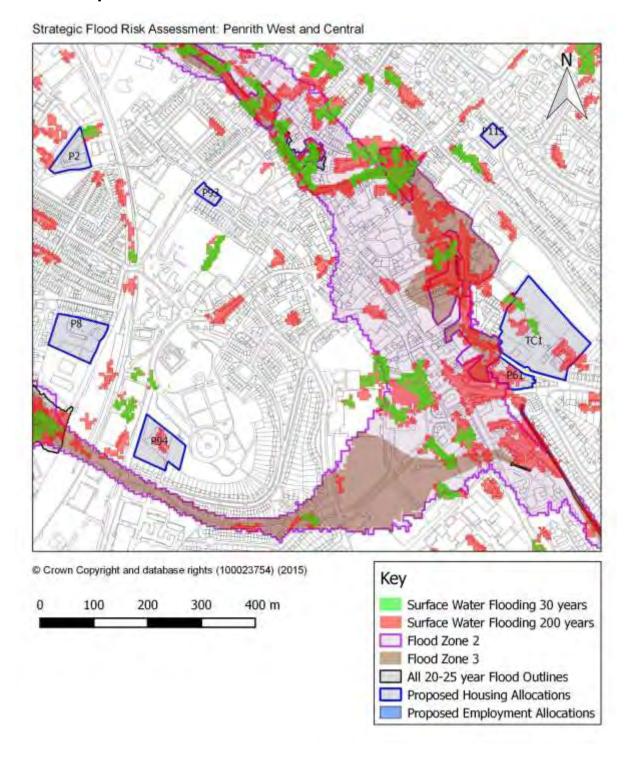

# Appendix A Eden District Council SFRA User Guide



# Appendix B Proposed Site Allocations Assessments

#### Flood Maps - Alston Sites



#### Flood Maps - Appleby Sites



#### Flood Maps - Kirkby Stephen Sites



#### Flood Maps - Penrith East Sites



#### Flood Maps - Penrith North Sites



#### Flood Maps - Penrith West and Central Sites



#### Flood Maps - Penrith South Sites





# **Appendix C Flood Maps for Key Services Centres and Hubs**

#### Flood Map - Alston



#### Flood Map - Appleby



# Flood Map - Armathwaite



#### Flood Map - Bolton



#### Flood Map - Brough and Church Brough



Flood Zone 3

# Flood Map - Clifton





# Flood Map - Culgaith





#### Flood Map - Great Asby





#### Flood Map - Great Salkeld



# Flood Map - Greystoke



Flood Zone 3

#### Flood Map - Hackthorpe





#### Flood Map - High Hesket

Strategic Flood Risk Assessment: High Hesket



#### Flood Map - Kirkby Stephen



# Flood Map - Kirkby Thore





# Flood Map - Kirkoswald



#### Flood Map - Langwathby



#### Flood Map - Lazonby



Flood Zone 3

#### Flood Map - Long Marton





#### Flood Map - Low Hesket



#### Flood Map