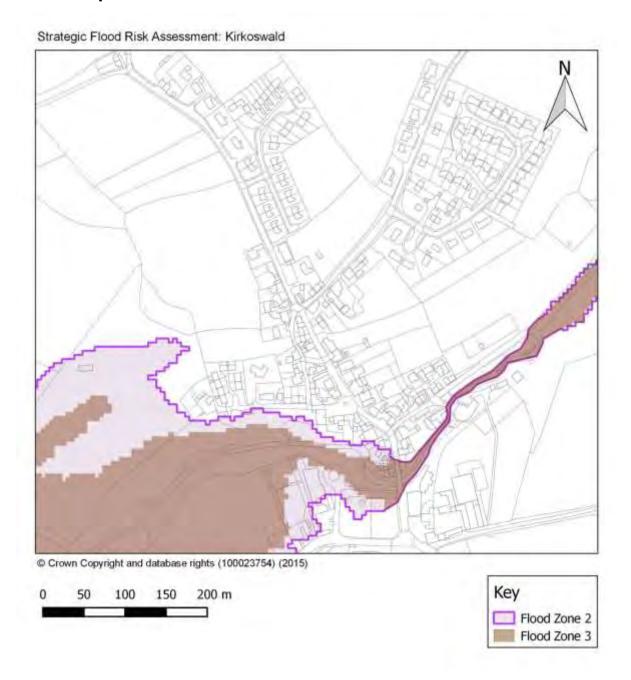

Kirkby Stephen Sites



#### Flood Maps - Penrith East Sites



#### Flood Maps - Penrith North Sites



#### Flood Maps - Penrith West and Central Sites



#### Flood Maps - Penrith South Sites





# **Appendix C Flood Maps for Key Services Centres and Hubs**

#### Flood Map - Alston



#### Flood Map - Appleby



# Flood Map - Armathwaite



#### Flood Map - Bolton



#### Flood Map - Brough and Church Brough



Flood Zone 3

# Flood Map - Clifton





# Flood Map - Culgaith





#### Flood Map - Great Asby





#### Flood Map - Great Salkeld



# Flood Map - Greystoke



Flood Zone 3

#### Flood Map - Hackthorpe





#### Flood Map - High Hesket

Strategic Flood Risk Assessment: High Hesket



#### Flood Map - Kirkby Stephen



# Flood Map - Kirkby Thore





# Flood Map - Kirkoswald



#### Flood Map - Langwathby



#### Flood Map - Lazonby



Flood Zone 3

#### Flood Map - Long Marton





#### Flood Map - Low Hesket



#### Flood Map - Morland



Flood Zone 2
Flood Zone 3

# Flood Map - Newton Reigny



#### Flood Map - Orton



#### Flood Map - Penrith



#### Flood Map - Plumpton



#### Flood Map - Shap





#### Flood Map - Skelton



#### Flood Map - Sockbridge and Tirril





#### Flood Map - Stainton





#### Flood Map - Tebay



Flood Zone 2
Flood Zone 3

#### Flood Map - Temple Sowerby





#### Flood Map - Warcop