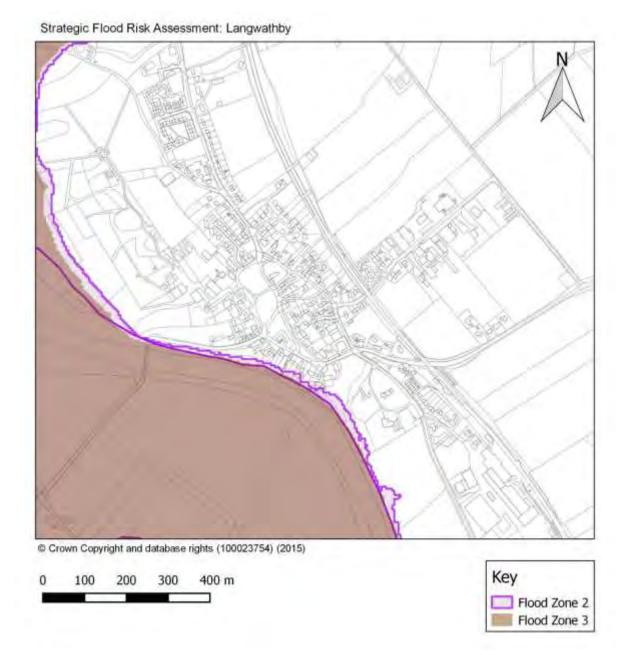

ood Maps - Penrith East Sites



#### Flood Maps - Penrith North Sites



#### Flood Maps - Penrith West and Central Sites



#### Flood Maps - Penrith South Sites





# **Appendix C Flood Maps for Key Services Centres and Hubs**

#### Flood Map - Alston



#### Flood Map - Appleby



# Flood Map - Armathwaite



#### Flood Map - Bolton



#### Flood Map - Brough and Church Brough



Flood Zone 3

# Flood Map - Clifton





# Flood Map - Culgaith





#### Flood Map - Great Asby





#### Flood Map - Great Salkeld



# Flood Map - Greystoke



Flood Zone 3

#### Flood Map - Hackthorpe





#### Flood Map - High Hesket

Strategic Flood Risk Assessment: High Hesket



#### Flood Map - Kirkby Stephen



# Flood Map - Kirkby Thore





# Flood Map - Kirkoswald



#### Flood Map - Langwathby



#### Flood Map - Lazonby



Flood Zone 3

#### Flood Map - Long Marton





#### Flood Map - Low Hesket



#### Flood Map - Morland



Flood Zone 2
Flood Zone 3

# Flood Map - Newton Reigny



#### Flood Map - Orton



#### Flood Map - Penrith



#### Flood Map - Plumpton



#### Flood Map - Shap





#### Flood Map - Skelton



#### Flood Map - Sockbridge and Tirril





#### Flood Map - Stainton





#### Flood Map - Tebay



Flood Zone 2
Flood Zone 3

#### Flood Map - Temple Sowerby





#### Flood Map - Warcop