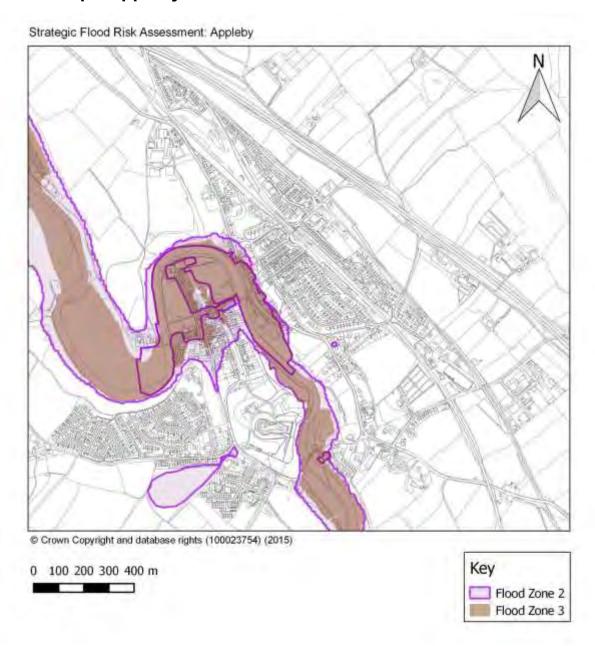

# Appendix A Eden District Council SFRA User Guide



# Appendix B Proposed Site Allocations Assessments

#### Flood Maps - Alston Sites



#### Flood Maps - Appleby Sites



#### Flood Maps - Kirkby Stephen Sites



#### Flood Maps - Penrith East Sites



#### Flood Maps - Penrith North Sites



#### Flood Maps - Penrith West and Central Sites



#### Flood Maps - Penrith South Sites





# **Appendix C Flood Maps for Key Services Centres and Hubs**

#### Flood Map - Alston



#### Flood Map - Appleby



# Flood Map - Armathwaite



#### Flood Map - Bolton



#### Flood Map - Brough and Church Brough



Flood Zone 3

# Flood Map - Clifton





# Flood Map - Culgaith





#### Flood Map - Great Asby





#### Flood Map - Great Salkeld



# Flood Map - Greystoke



Flood Zone 3

#### Flood Map - Hackthorpe





#### Flood Map - High Hesket

Strategic Flood Risk Assessment: High Hesket



#### Flood Map - Kirkby Stephen



# Flood Map - Kirkby Thore





# Flood Map - Kirkoswald



#### Flood Map - Langwathby



#### Flood Map - Lazonby



Flood Zone 3

#### Flood Map - Long Marton





#### Flood Map - Low Hesket



#### Flood Map - Morland



Flood Zone 2
Flood Zone 3

# Flood Map - Newton Reigny



#### Flood Map - Orton



#### Flood Map - Penrith



#### Flood Map - Plumpton



#### Fl