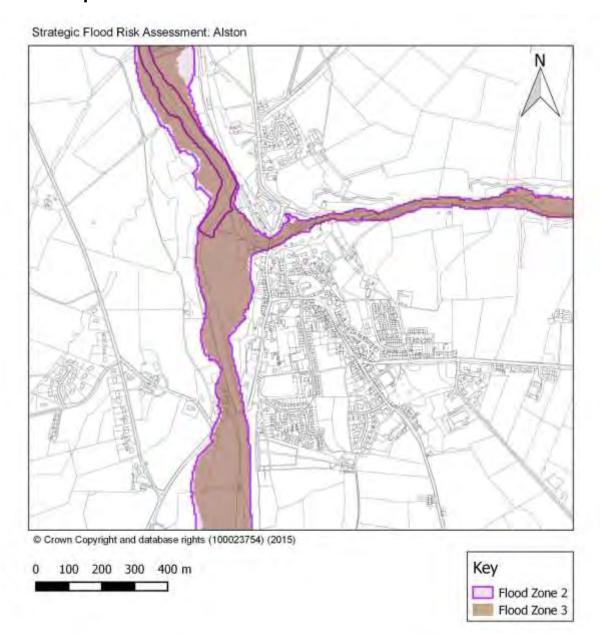

# Appendix A Eden District Council SFRA User Guide



# Appendix B Proposed Site Allocations Assessments

#### Flood Maps - Alston Sites



#### Flood Maps - Appleby Sites



#### Flood Maps - Kirkby Stephen Sites



#### Flood Maps - Penrith East Sites



#### Flood Maps - Penrith North Sites



#### Flood Maps - Penrith West and Central Sites



#### Flood Maps - Penrith South Sites





# **Appendix C Flood Maps for Key Services Centres and Hubs**

#### Flood Map - Alston



#### Flood Map - Appleby



# Flood Map - Armathwaite



#### Flood Map - Bolton



#### Flood Map - Brough and Church Brough



Flood Zone 3

# Flood Map - Clifton





# Flood Map - Culgaith





#### Flood Map - Great Asby





#### Flood Map - Great Salkeld



# Flood Map - Greystoke



Flood Zone 3

#### Flood Map - Hackthorpe





#### Flood Map - High Hesket

Strategic Flood Risk Assessment: High Hesket



#### Flood Map - Kirkby Stephen



# Flood Map - Kirkby Thore





# Flood Map - Kirkoswald



#### Flood Map - Langwathby



#### Flood Map - Lazonby



Flood Zone 3

#### Flood Map - Long Marton





#### Flood Map - Low Hesket



#### Flood Map - Morland



Flood Zone 2
Flood Zone 3

# Flood Map - Newton Reigny



#### Flood Map - Orton



#### Flood Map - Penrith



#### Flo