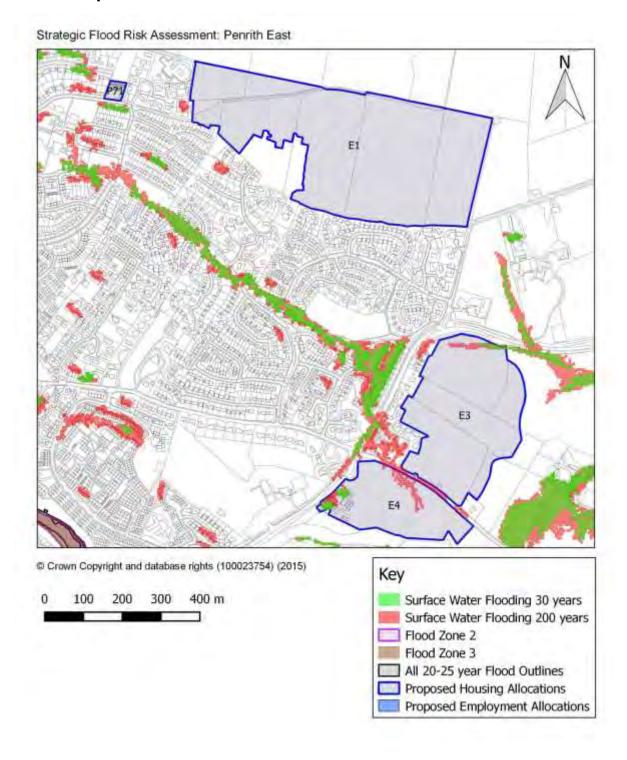

# Appendix A Eden District Council SFRA User Guide



# Appendix B Proposed Site Allocations Assessments

#### Flood Maps - Alston Sites



#### Flood Maps - Appleby Sites



#### Flood Maps - Kirkby Stephen Sites



#### Flood Maps - Penrith East Sites



#### Flood Maps - Penrith North Sites



#### Flood Maps - Penrith West and Central Sites



#### Flood Maps - Penrith South Sites





# **Appendix C Flood Maps for Key Services Centres and Hubs**

#### Flood Map - Alston



#### Flood Map - Appleby



# Flood Map - Armathwaite



#### Flood Map - Bolton



#### Flood Map - Brough and Church Brough



Flood Zone 3

# Flood Map - Clifton





# Flood Map - Culgaith





#### Flood Map - Great Asby





#### Flood Map - Great Salkeld



# Flood Map - Greystoke



Flood Zone 3

#### Flood Map - Hackthorpe





#### Flood Map - High Hesket

Strategic Flood Risk Assessment: High Hesket



#### Flood Map - Kirkby Stephen



# Flood Map - Kirkby Thore





# Flood Map - Kirkoswald



#### Flood Map - Langwathby



#### Flood Map - Lazonby



F