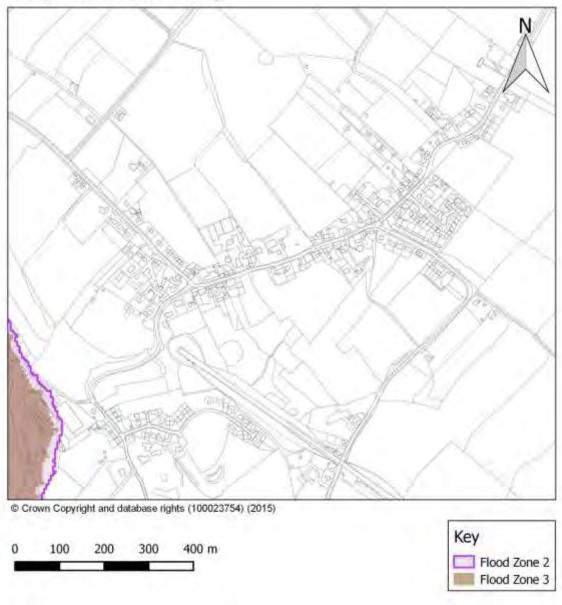

# Appendix A Eden District Council SFRA User Guide



# Appendix B Proposed Site Allocations Assessments

#### Flood Maps - Alston Sites



#### Flood Maps - Appleby Sites



#### Flood Maps - Kirkby Stephen Sites



#### Flood Maps - Penrith East Sites



#### Flood Maps - Penrith North Sites



#### Flood Maps - Penrith West and Central Sites



#### Flood Maps - Penrith South Sites





# **Appendix C Flood Maps for Key Services Centres and Hubs**

#### Flood Map - Alston



#### Flood Map - Appleby



# Flood Map - Armathwaite



#### Flood Map - Bolton



#### Flood Map - Brough and Church Brough



Flood Zone 3

# Flood Map - Clifton





# Flood Map - Culgaith





#### Flood Map - Great Asby





#### Flood Map - Great Salkeld



# Flood Map - Greystoke



Flood Zone 3

#### Flood Map - Hackthorpe





#### Flood Map - High Hesket

Strategic Flood Risk Assessment: High Hesket



#### Flood Map - Kirkby Stephen



# Flood Map - Kirkby Thore





# Flood Map - Kirkoswald



#### Flood Map - Langwathby



#### Flood Map - Lazonby



Flood Zone 3

#### Flood Map - Long Marton





#### Flood Map - Low Hesket



#### Flood Map - Morland



Flood Zone 2
Flood Zone 3

# Flood Map - Newton Reigny



#### Flood Map - Orton



#### Flood Map - Penrith



#### Flood Map - Plumpton



#### Flood Map - Shap





#### Flood Map - Skelton



#### Flood Map - Sockbridge and Tirril





#### Flood Map - Stainton





#### Flood Map - Tebay



Flood Zone 2
Flood Zo