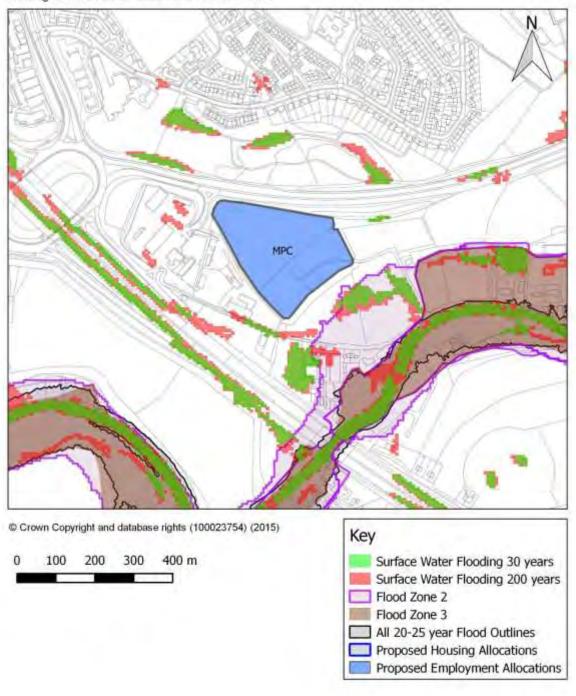

# Appendix A Eden District Council SFRA User Guide



# Appendix B Proposed Site Allocations Assessments

#### Flood Maps - Alston Sites



#### Flood Maps - Appleby Sites



#### Flood Maps - Kirkby Stephen Sites



#### Flood Maps - Penrith East Sites



#### Flood Maps - Penrith North Sites



#### Flood Maps - Penrith West and Central Sites



#### Flood Maps - Penrith South Sites





# **Appendix C Flood Maps for Key Services Centres and Hubs**

#### Flood Map - Alston



#### Flood Map - Appleby



# Flood Map - Armathwaite



#### Flood Map - Bolton



#### Flood Map - Brough and Church Brough



Flood Zone 3

# Flood Map - Clifton





# Flood Map - Culgaith





#### Flood Map - Great Asby





#### Flood Map - Great Salkeld



# Flood Map - Greystoke



Flood Zone 3

#### Flood Map - Hackthorpe





#### Flood Map - High Hesket

Strategic Flood Risk Assessment: High Hesket



#### Flood Map - Kirkby Stephen



# Flood Map - Kirkby Thore





# Flood Map - Kirkoswald



#### Flood Map - Langwathby



#### Flood Map - Lazonby



Flood Zone 3

#### Flood Map - Long Marton





#### Flood Map - Low Hesket



#### Flood Map - Morland



Flood Zone 2
Flood Zone 3

# F