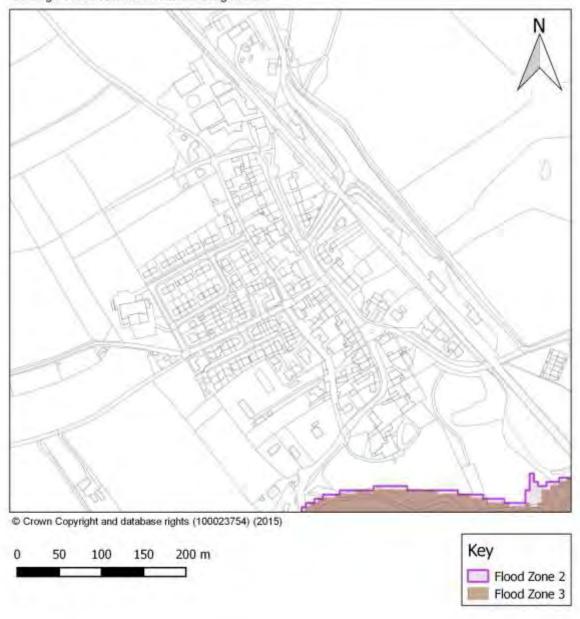

## Flood Maps - Penrith West and Central Sites



#### Flood Maps - Penrith South Sites





# **Appendix C Flood Maps for Key Services Centres and Hubs**

#### Flood Map - Alston



#### Flood Map - Appleby



# Flood Map - Armathwaite



#### Flood Map - Bolton



#### Flood Map - Brough and Church Brough



Flood Zone 3

# Flood Map - Clifton





# Flood Map - Culgaith





#### Flood Map - Great Asby





#### Flood Map - Great Salkeld



# Flood Map - Greystoke



Flood Zone 3

#### Flood Map - Hackthorpe





#### Flood Map - High Hesket

Strategic Flood Risk Assessment: High Hesket



#### Flood Map - Kirkby Stephen



# Flood Map - Kirkby Thore





# Flood Map - Kirkoswald



#### Flood Map - Langwathby



#### Flood Map - Lazonby



Flood Zone 3

#### Flood Map - Long Marton





#### Flood Map - Low Hesket



#### Flood Map - Morland



Flood Zone 2
Flood Zone 3

# Flood Map - Newton Reigny



#### Flood Map - Orton



#### Flood Map - Penrith



#### Flood Map - Plumpton



#### Flood Map - Shap





#### Flood Map - Skelton



#### Flood Map - Sockbridge and Tirril





#### Flood Map - Stainton





#### Flood Map - Tebay



Flood Zone 2
Flood Zone 3

#### Flood Map - Temple Sowerby





#### Flood Map - Warcop