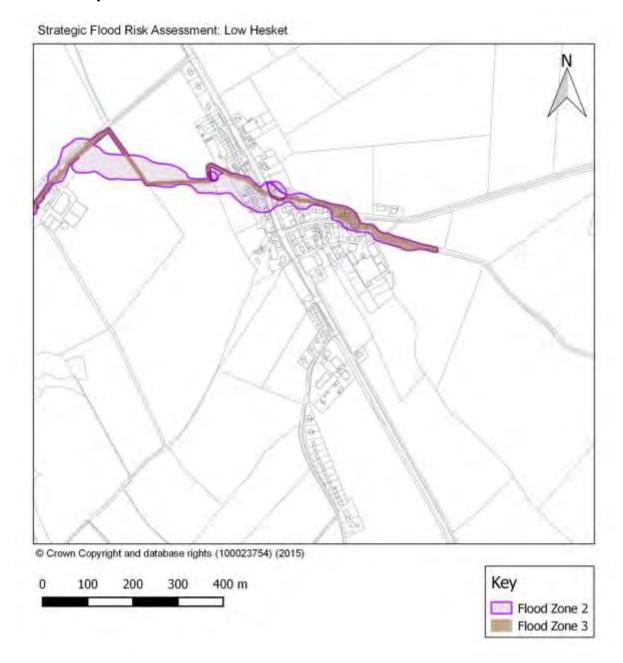

d Central Sites



#### Flood Maps - Penrith South Sites





# **Appendix C Flood Maps for Key Services Centres and Hubs**

#### Flood Map - Alston



#### Flood Map - Appleby



# Flood Map - Armathwaite



#### Flood Map - Bolton



#### Flood Map - Brough and Church Brough



Flood Zone 3

# Flood Map - Clifton





# Flood Map - Culgaith





#### Flood Map - Great Asby





#### Flood Map - Great Salkeld



# Flood Map - Greystoke



Flood Zone 3

#### Flood Map - Hackthorpe





#### Flood Map - High Hesket

Strategic Flood Risk Assessment: High Hesket



#### Flood Map - Kirkby Stephen



# Flood Map - Kirkby Thore





# Flood Map - Kirkoswald



#### Flood Map - Langwathby



#### Flood Map - Lazonby



Flood Zone 3

#### Flood Map - Long Marton





#### Flood Map - Low Hesket



#### Flood Map - Morland



Flood Zone 2
Flood Zone 3

# Flood Map - Newton Reigny



#### Flood Map - Orton



#### Flood Map - Penrith



#### Flood Map - Plumpton



#### Flood Map - Shap





#### Flood Map - Skelton



#### Flood Map - Sockbridge and Tirril





#### Flood Map - Stainton





#### Flood Map - Tebay



Flood Zone 2
Flood Zone 3

#### Flood Map - Temple Sowerby





#### Flood Map - Warcop