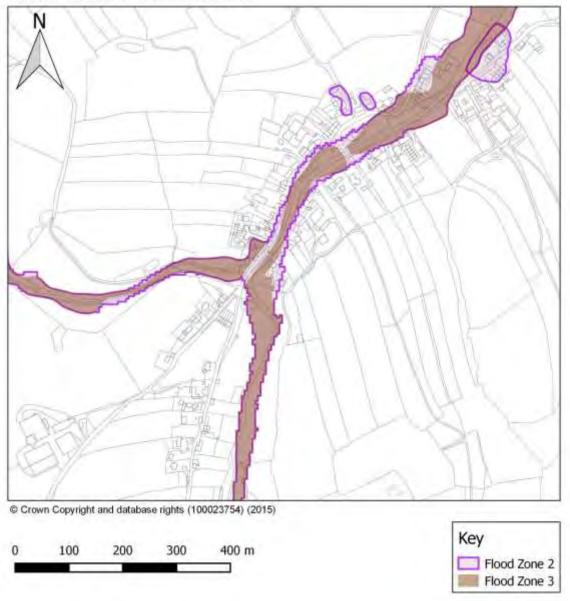

# Appendix A Eden District Council SFRA User Guide



# Appendix B Proposed Site Allocations Assessments

#### Flood Maps - Alston Sites



#### Flood Maps - Appleby Sites



#### Flood Maps - Kirkby Stephen Sites



#### Flood Maps - Penrith East Sites



#### Flood Maps - Penrith North Sites



#### Flood Maps - Penrith West and Central Sites



#### Flood Maps - Penrith South Sites





# **Appendix C Flood Maps for Key Services Centres and Hubs**

#### Flood Map - Alston



#### Flood Map - Appleby



# Flood Map - Armathwaite



#### Flood Map - Bolton



#### Flood Map - Brough and Church Brough



Flood Zone 3

# Flood Map - Clifton





# Flood Map - Culgaith





#### Flood Map - Great Asby





#### Flood Map - Great Salkeld



# Flood Map - Greystoke



Flood Zone 3

#### Flood Map - Hackthorpe





#### Flood Map - High Hesket

Strategic Flood Risk Assessment: High Hesket



#### Flood Map - Kirkby Stephen



# Flood Map - Kirkby Thore





# Flood Map - Kirkoswald



#### Flood Map - Langwathby



#### Flood Map - Lazonby



Flood Zone 3

#### Flood Map - Long Marton





#### Flood Map - Low Hesket



#### Flood Map - Morland



Flood Zone 2
Flood Zone 3

# Flood Map - Newton Reigny



#### Flood Map - Orton



#### Flood Map - Penrith



#### Flood Map - Plumpton



#### Flood Map - Shap





#### Flood Map - Skelton



#### Flood Map - Sockbridge and Tirril





#### Flood Map - Stainton





#### Flood Map - Tebay



Flood Zone 2
Flood Zone 3

#### Flood Map - Temple Sow