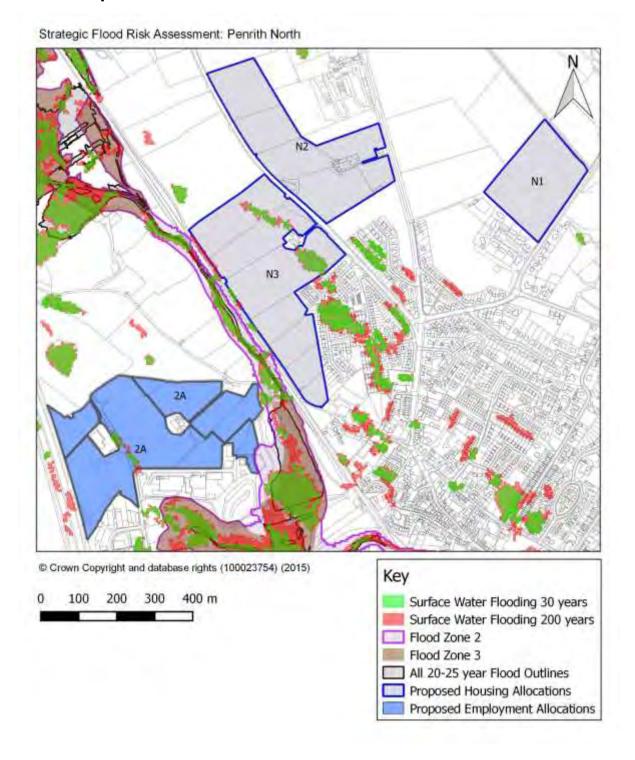

# Appendix A Eden District Council SFRA User Guide



# Appendix B Proposed Site Allocations Assessments

#### Flood Maps - Alston Sites



#### Flood Maps - Appleby Sites



#### Flood Maps - Kirkby Stephen Sites



#### Flood Maps - Penrith East Sites



#### Flood Maps - Penrith North Sites



#### Flood Maps - Penrith West and Central Sites



#### Flood Maps - Penrith South Sites





# **Appendix C Flood Maps for Key Services Centres and Hubs**

#### Flood Map - Alston



#### Flood Map - Appleby



# Flood Map - Armathwaite



#### Flood Map - Bolton



#### Flood Map - Brough and Church Brough



Flood Zone 3

# Flood Map - Clifton





# Flood Map - Culgaith





#### Flood Map - Great Asby





#### Flood Map - Great Salkeld



# Flood Map - Greystoke



Flood Zone 3

#### Flood Map - Hackthorpe





#### Flood Map - High Hesket

Strategic Flood Risk Assessment: High Hesket



#### Flood Map - Kirkby Stephen



# Flood Map - Kirkby Thore





# Flood Map - Kirkoswald



#### Flood Map - Langwathby



#### Flood Map - Lazonby



Flood Zone 3

#### Flood Map - Long Marton