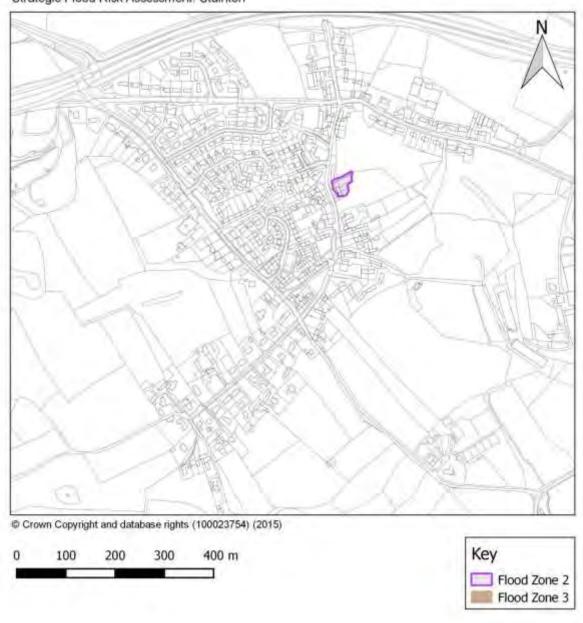

ood Map - Clifton





# Flood Map - Culgaith





#### Flood Map - Great Asby





#### Flood Map - Great Salkeld



# Flood Map - Greystoke



Flood Zone 3

#### Flood Map - Hackthorpe





#### Flood Map - High Hesket

Strategic Flood Risk Assessment: High Hesket



#### Flood Map - Kirkby Stephen



# Flood Map - Kirkby Thore





# Flood Map - Kirkoswald



#### Flood Map - Langwathby



#### Flood Map - Lazonby



Flood Zone 3

#### Flood Map - Long Marton





#### Flood Map - Low Hesket



#### Flood Map - Morland



Flood Zone 2
Flood Zone 3

# Flood Map - Newton Reigny



#### Flood Map - Orton



#### Flood Map - Penrith



#### Flood Map - Plumpton



#### Flood Map - Shap





#### Flood Map - Skelton



#### Flood Map - Sockbridge and Tirril





#### Flood Map - Stainton





#### Flood Map - Tebay



Flood Zone 2
Flood Zone 3

#### Flood Map - Temple Sowerby





#### Flood Map - Warcop