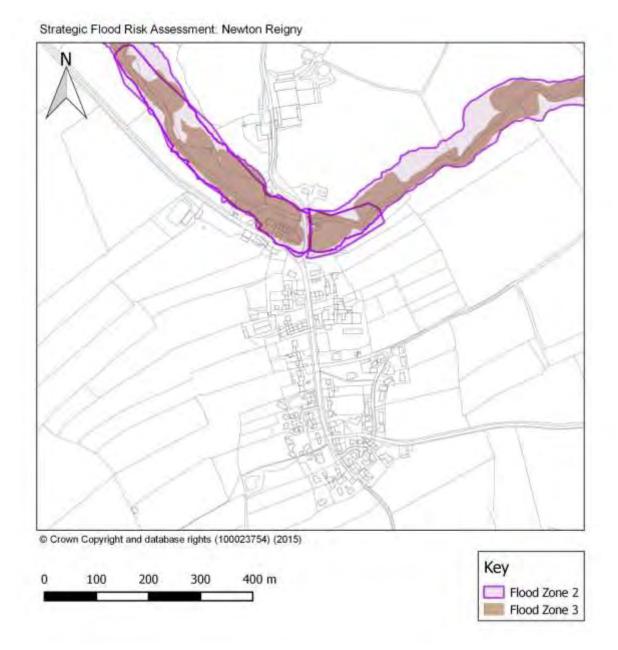

s for Key Services Centres and Hubs**

#### Flood Map - Alston



#### Flood Map - Appleby



# Flood Map - Armathwaite



#### Flood Map - Bolton



#### Flood Map - Brough and Church Brough



Flood Zone 3

# Flood Map - Clifton





# Flood Map - Culgaith





#### Flood Map - Great Asby





#### Flood Map - Great Salkeld



# Flood Map - Greystoke



Flood Zone 3

#### Flood Map - Hackthorpe





#### Flood Map - High Hesket

Strategic Flood Risk Assessment: High Hesket



#### Flood Map - Kirkby Stephen



# Flood Map - Kirkby Thore





# Flood Map - Kirkoswald



#### Flood Map - Langwathby



#### Flood Map - Lazonby



Flood Zone 3

#### Flood Map - Long Marton





#### Flood Map - Low Hesket



#### Flood Map - Morland



Flood Zone 2
Flood Zone 3

# Flood Map - Newton Reigny



#### Flood Map - Orton



#### Flood Map - Penrith



#### Flood Map - Plumpton



#### Flood Map - Shap





#### Flood Map - Skelton



#### Flood Map - Sockbridge and Tirril





#### Flood Map - Stainton





#### Flood Map - Tebay



Flood Zone 2
Flood Zone 3

#### Flood Map - Temple Sowerby





#### Flood Map - Warcop