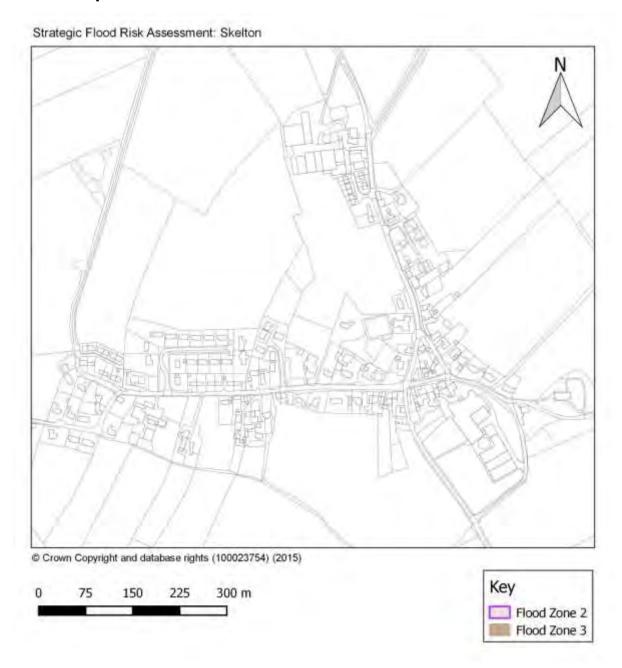

- Bolton



#### Flood Map - Brough and Church Brough



Flood Zone 3

# Flood Map - Clifton





# Flood Map - Culgaith





#### Flood Map - Great Asby





#### Flood Map - Great Salkeld



# Flood Map - Greystoke



Flood Zone 3

#### Flood Map - Hackthorpe





#### Flood Map - High Hesket

Strategic Flood Risk Assessment: High Hesket



#### Flood Map - Kirkby Stephen



# Flood Map - Kirkby Thore





# Flood Map - Kirkoswald



#### Flood Map - Langwathby



#### Flood Map - Lazonby



Flood Zone 3

#### Flood Map - Long Marton





#### Flood Map - Low Hesket



#### Flood Map - Morland



Flood Zone 2
Flood Zone 3

# Flood Map - Newton Reigny



#### Flood Map - Orton



#### Flood Map - Penrith



#### Flood Map - Plumpton



#### Flood Map - Shap





#### Flood Map - Skelton



#### Flood Map - Sockbridge and Tirril





#### Flood Map - Stainton





#### Flood Map - Tebay



Flood Zone 2
Flood Zone 3

#### Flood Map - Temple Sowerby





#### Flood Map - Warcop