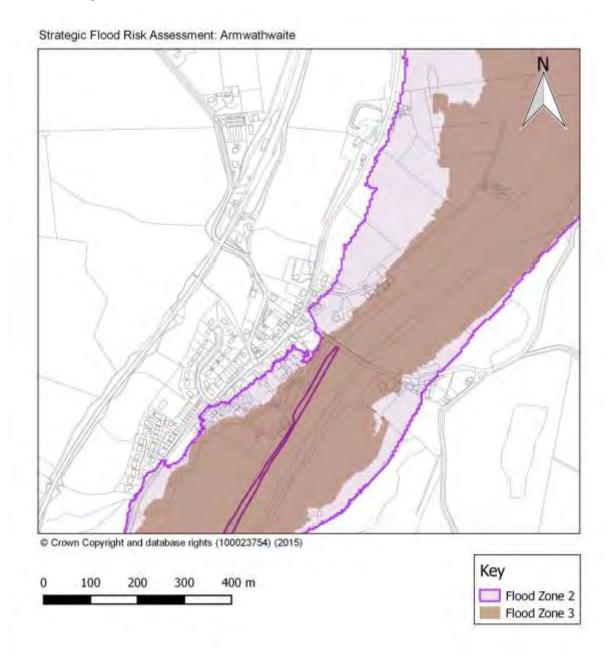

# Appendix A Eden District Council SFRA User Guide



# Appendix B Proposed Site Allocations Assessments

#### Flood Maps - Alston Sites



#### Flood Maps - Appleby Sites



#### Flood Maps - Kirkby Stephen Sites



#### Flood Maps - Penrith East Sites



#### Flood Maps - Penrith North Sites



#### Flood Maps - Penrith West and Central Sites



#### Flood Maps - Penrith South Sites





# **Appendix C Flood Maps for Key Services Centres and Hubs**

#### Flood Map - Alston



#### Flood Map - Appleby



# Flood Map - Armathwaite



#### Flood Map - Bolton



#### Flood Map - Brough and Church Brough



Flood Zone 3

# Flood Map - Clifton





# Flood Map - Culgaith





#### Flood Map - Great Asby





#### Flood Map - Great Salkeld



# Flood Map - Greystoke



Flood Zone 3

#### Flood Map - Hackthorpe





#### Flood Map - High Hesket

Strategic Flood Risk Assessment: High Hesket



#### Flood Map - Kirkby Stephen



# Flood Map - Kirkby Thore





# Flood Map - Kirkoswald



#### Flood Map - Langwathby



#### Flood Map - Lazonby



Flood Zone 3

#### Flood Map - Long Marton





#### Flood Map - Low Hesket



#### Flood Map - Morland



Flood Zone 2
Flood Zone 3

# Flood Map - Newton Reigny



#### Flood Map - Orton



#### Flood Map - Penrith



#### Flood Map - Plumpton



#### Flood Map - Shap





#### Floo