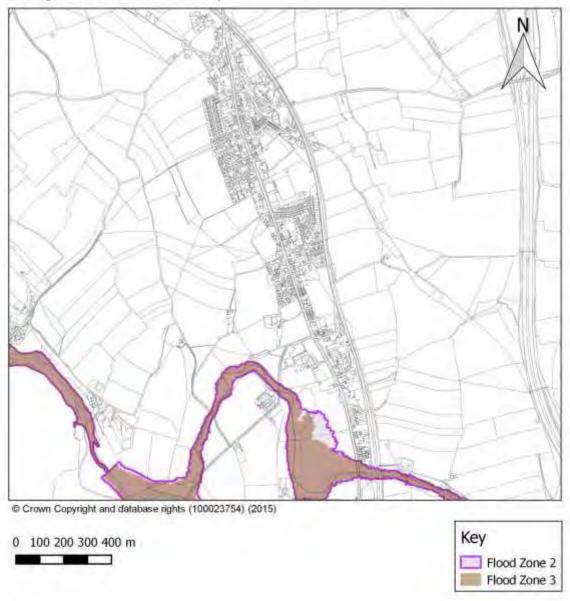

mathwaite



#### Flood Map - Bolton



#### Flood Map - Brough and Church Brough



Flood Zone 3

# Flood Map - Clifton





# Flood Map - Culgaith





#### Flood Map - Great Asby





#### Flood Map - Great Salkeld



# Flood Map - Greystoke



Flood Zone 3

#### Flood Map - Hackthorpe





#### Flood Map - High Hesket

Strategic Flood Risk Assessment: High Hesket



#### Flood Map - Kirkby Stephen



# Flood Map - Kirkby Thore





# Flood Map - Kirkoswald



#### Flood Map - Langwathby



#### Flood Map - Lazonby



Flood Zone 3

#### Flood Map - Long Marton





#### Flood Map - Low Hesket



#### Flood Map - Morland



Flood Zone 2
Flood Zone 3

# Flood Map - Newton Reigny



#### Flood Map - Orton



#### Flood Map - Penrith



#### Flood Map - Plumpton



#### Flood Map - Shap





#### Flood Map - Skelton



#### Flood Map - Sockbridge and Tirril





#### Flood Map - Stainton





#### Flood Map - Tebay



Flood Zone 2
Flood Zone 3

#### Flood Map - Temple Sowerby





#### Flood Map - Warcop