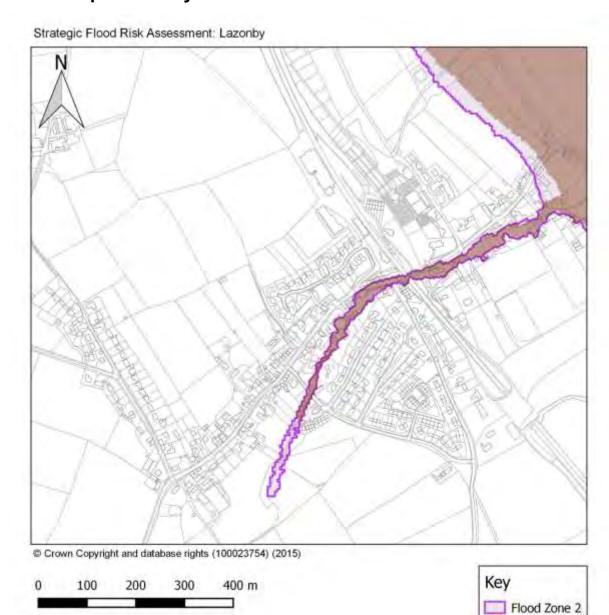

s



#### Flood Maps - Penrith North Sites



#### Flood Maps - Penrith West and Central Sites



#### Flood Maps - Penrith South Sites





# **Appendix C Flood Maps for Key Services Centres and Hubs**

#### Flood Map - Alston



#### Flood Map - Appleby



# Flood Map - Armathwaite



#### Flood Map - Bolton



#### Flood Map - Brough and Church Brough



Flood Zone 3

# Flood Map - Clifton





# Flood Map - Culgaith





#### Flood Map - Great Asby





#### Flood Map - Great Salkeld



# Flood Map - Greystoke



Flood Zone 3

#### Flood Map - Hackthorpe





#### Flood Map - High Hesket

Strategic Flood Risk Assessment: High Hesket



#### Flood Map - Kirkby Stephen



# Flood Map - Kirkby Thore





# Flood Map - Kirkoswald



#### Flood Map - Langwathby



#### Flood Map - Lazonby



Flood Zone 3

#### Flood Map - Long Marton





#### Flood Map - Low Hesket



#### Flood Map - Morland



Flood Zone 2
Flood Zone 3

# Flood Map - Newton Reigny



#### Flood Map - Orton



#### Flood Map - Penrith



#### Flood Map - Plumpton



#### Flood Map - Shap





#### Flood Map - Skelton



#### Flood Map - Sockbridge and Tirril





#### Flood Map - Stainton





#### Flood Map - Tebay



Flood Zone 2
Flood Zone 3

#### Flood Map - Temple Sowerby





#### Flood Map - Warcop