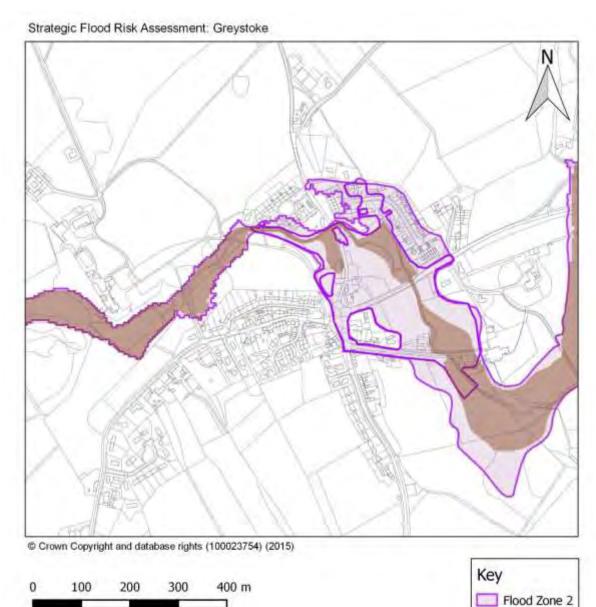

# Appendix A Eden District Council SFRA User Guide



# Appendix B Proposed Site Allocations Assessments

#### Flood Maps - Alston Sites



#### Flood Maps - Appleby Sites



#### Flood Maps - Kirkby Stephen Sites



#### Flood Maps - Penrith East Sites



#### Flood Maps - Penrith North Sites



#### Flood Maps - Penrith West and Central Sites



#### Flood Maps - Penrith South Sites





# **Appendix C Flood Maps for Key Services Centres and Hubs**

#### Flood Map - Alston



#### Flood Map - Appleby



# Flood Map - Armathwaite



#### Flood Map - Bolton



#### Flood Map - Brough and Church Brough



Flood Zone 3

# Flood Map - Clifton





# Flood Map - Culgaith





#### Flood Map - Great Asby





#### Flood Map - Great Salkeld



# Flood Map - Greystoke



Flood Zone 3

#### Flood Map - Hackthorpe





#### Flood Map - High Hesket

Strategic Flood Risk Assessment: High Hesket



#### Flood Map - Kirkby Stephen



# Flood Map - Kirkby Thore





# Flood Map - Kirkoswald



#### Flood Map - Langwathby



#### Flood Map - Lazonby



Flood Zone 3

#### Flood Map - Long Marton





#### Flood Map - Low Hesket



#### Flood Map - Morland



Flood Zone 2
Flood Zone 3

# Flood Map - Newton Reigny



#### Flood Map - Orton



#### Flood Map - Penrith



#### Flood Map - Plumpton



#### Flood Map - Shap





#### Flood Map - Skelton



#### Flood Map - Sockbridge and Tirril





#### Flood Map - Stainton





#### Flood Map - Tebay



Flood Zone 2
Flood Zone 3

#### Flood Map - Temple Sowerby





#### Flood Map - Warcop