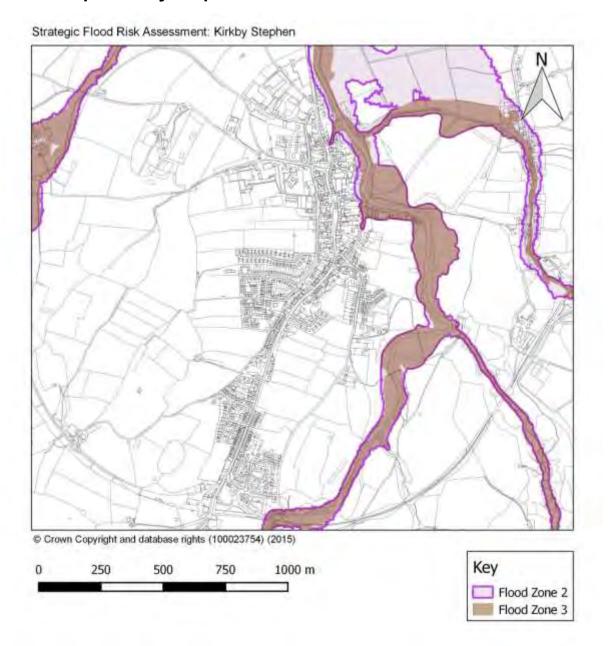

tes



#### Flood Maps - Appleby Sites



#### Flood Maps - Kirkby Stephen Sites



#### Flood Maps - Penrith East Sites



#### Flood Maps - Penrith North Sites



#### Flood Maps - Penrith West and Central Sites



#### Flood Maps - Penrith South Sites





# **Appendix C Flood Maps for Key Services Centres and Hubs**

#### Flood Map - Alston



#### Flood Map - Appleby



# Flood Map - Armathwaite



#### Flood Map - Bolton



#### Flood Map - Brough and Church Brough



Flood Zone 3

# Flood Map - Clifton





# Flood Map - Culgaith





#### Flood Map - Great Asby





#### Flood Map - Great Salkeld



# Flood Map - Greystoke



Flood Zone 3

#### Flood Map - Hackthorpe





#### Flood Map - High Hesket

Strategic Flood Risk Assessment: High Hesket



#### Flood Map - Kirkby Stephen



# Flood Map - Kirkby Thore





# Flood Map - Kirkoswald



#### Flood Map - Langwathby



#### Flood Map - Lazonby



Flood Zone 3

#### Flood Map - Long Marton





#### Flood Map - Low Hesket



#### Flood Map - Morland



Flood Zone 2
Flood Zone 3

# Flood Map - Newton Reigny



#### Flood Map - Orton



#### Flood Map - Penrith



#### Flood Map - Plumpton



#### Flood Map - Shap





#### Flood Map - Skelton



#### Flood Map - Sockbridge and Tirril





#### Flood Map - Stainton





#### Flood Map - Tebay



Flood Zone 2
Flood Zone 3

#### Flood Map - Temple Sowerby





#### Flood Map - Warcop