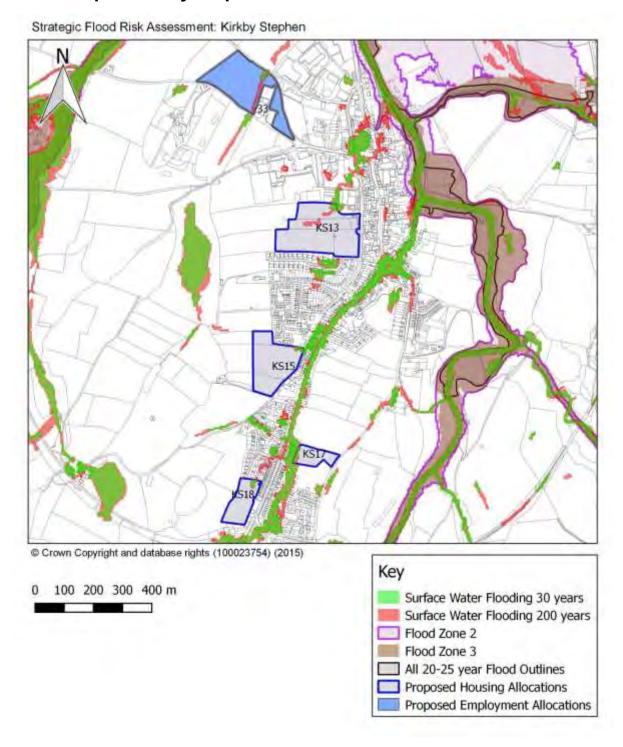

# Appendix A Eden District Council SFRA User Guide



# Appendix B Proposed Site Allocations Assessments

#### Flood Maps - Alston Sites



#### Flood Maps - Appleby Sites



#### Flood Maps - Kirkby Stephen Sites



#### Flood Maps - Penrith East Sites



#### Flood Maps - Penrith North Sites



#### Flood Maps - Penrith West and Central Sites



#### Flood Maps - Penrith South Sites





# **Appendix C Flood Maps for Key Services Centres and Hubs**

#### Flood Map - Alston



#### Flood Map - Appleby



# Flood Map - Armathwaite



#### Flood Map - Bolton



#### Flood Map - Brough and Church Brough



Flood Zone 3

# Flood Map - Clifton





# Flood Map - Culgaith





#### Flood Map - Great Asby





#### Flood Map - Great Salkeld



# Flood Map - Greystoke



Flood Zone 3

#### Flood Map - Hackthorpe





#### Flood Map - High Hesket

Strategic Flood Risk Assessment: High Hesket



#### Flood Map - Kirkby Stephen



# Flood Map - Kirkby Thore





# Flood Map - Kirkoswald



#### Flood Map - Lan