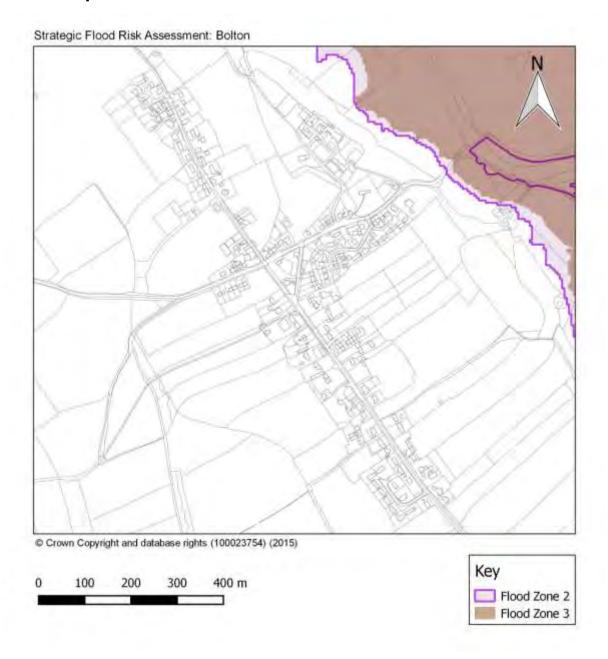

# Appendix A Eden District Council SFRA User Guide



# Appendix B Proposed Site Allocations Assessments

#### Flood Maps - Alston Sites



#### Flood Maps - Appleby Sites



#### Flood Maps - Kirkby Stephen Sites



#### Flood Maps - Penrith East Sites



#### Flood Maps - Penrith North Sites



#### Flood Maps - Penrith West and Central Sites



#### Flood Maps - Penrith South Sites





# **Appendix C Flood Maps for Key Services Centres and Hubs**

#### Flood Map - Alston



#### Flood Map - Appleby



# Flood Map - Armathwaite



#### Flood Map - Bolton



#### Flood Map - Brough and Church Brough



Flood Zone 3

# Flood Map - Clifton





# Flood Map - Culgaith





#### Flood Map - Great Asby





#### Flood Map - Great Salkeld



# Flood Map - Greystoke



Flood Zone 3

#### Flood Map - Hackthorpe





#### Flood Map - High Hesket

Strategic Flood Risk Assessment: High Hesket



#### Flood Map - Kirkby Stephen



# Flood Map - Kirkby Thore





# Flood Map - Kirkoswald



#### Flood Map - Langwathby



#### Flood Map - Lazonby



Flood Zone 3

#### Flood Map - Long Marton





#### Flood Map - Low Hesket



#### Flood Map - Morland



Flood Zone 2
Flood Zone 3

# Flood Map - Newton Reigny



#### Flood Map - Orton



#### Flood Map - Penrith



#### Flood Map - Plumpton



#### Flood Map - Shap





#### Flood Map - Skelton



#### Flo