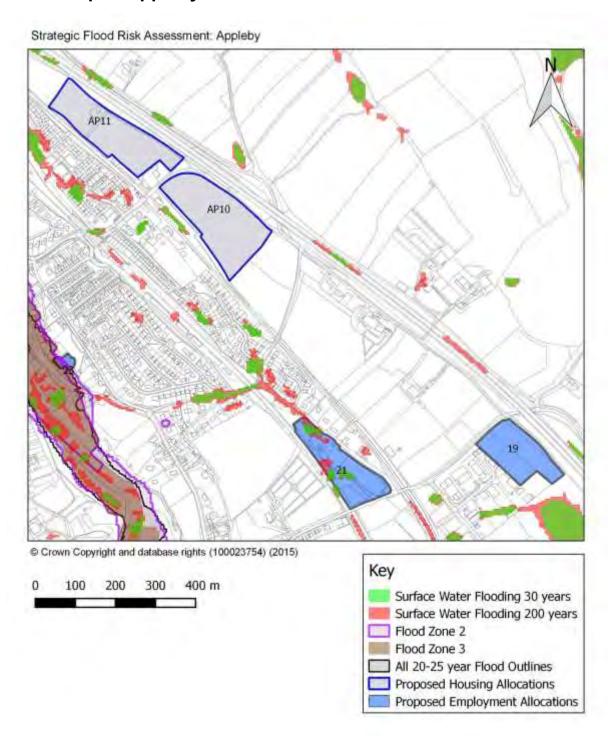

# Appendix A Eden District Council SFRA User Guide



# Appendix B Proposed Site Allocations Assessments

#### Flood Maps - Alston Sites



#### Flood Maps - Appleby Sites



#### Flood Maps - Kirkby Stephen Sites



#### Flood Maps - Penrith East Sites



#### Flood Maps - Penrith North Sites



#### Flood Maps - Penrith West and Central Sites



#### Flood Maps - Penrith South Sites





# **Appendix C Flood Maps for Key Services Centres and Hubs**

#### Flood Map - Alston



#### Flood Map - Appleby



# Flood Map - Armathwaite



#### Flood Map - Bolton



#### Flood Map - Brough and Church Brough



Flood Zone 3

# Flood Map - Clifton





# Flood Map - Culgaith





#### Flood Map - Great Asby





#### Flood Map - Great Salkeld



# Flood Map - Greystoke



Flood Zone 3

#### Flood Map - Hackthorpe





#### Flood Map - High Hesket

Strategic Flood Risk Assessment: High Hesket



#### Flood Map - Kirkby Stephen



# Flood Map - Kirkby Thore





# Floo