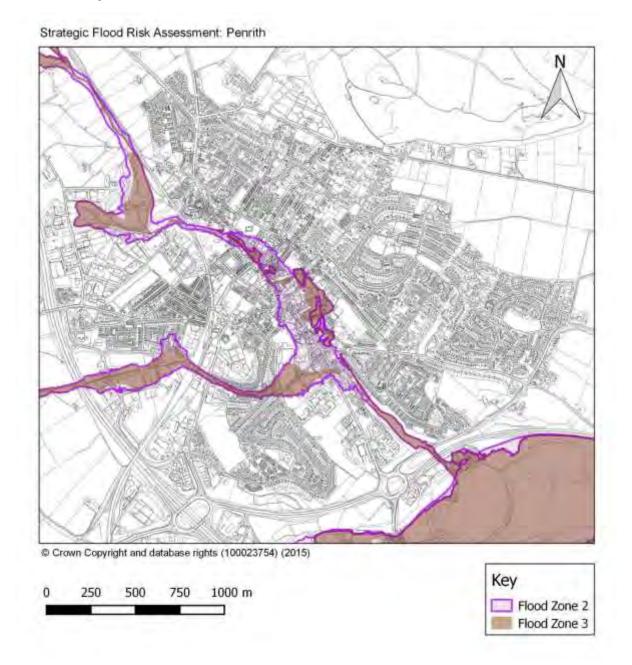

- Alston



#### Flood Map - Appleby



# Flood Map - Armathwaite



#### Flood Map - Bolton



#### Flood Map - Brough and Church Brough



Flood Zone 3

# Flood Map - Clifton





# Flood Map - Culgaith





#### Flood Map - Great Asby





#### Flood Map - Great Salkeld



# Flood Map - Greystoke



Flood Zone 3

#### Flood Map - Hackthorpe





#### Flood Map - High Hesket

Strategic Flood Risk Assessment: High Hesket



#### Flood Map - Kirkby Stephen



# Flood Map - Kirkby Thore





# Flood Map - Kirkoswald



#### Flood Map - Langwathby



#### Flood Map - Lazonby



Flood Zone 3

#### Flood Map - Long Marton





#### Flood Map - Low Hesket



#### Flood Map - Morland



Flood Zone 2
Flood Zone 3

# Flood Map - Newton Reigny



#### Flood Map - Orton



#### Flood Map - Penrith



#### Flood Map - Plumpton



#### Flood Map - Shap





#### Flood Map - Skelton



#### Flood Map - Sockbridge and Tirril





#### Flood Map - Stainton





#### Flood Map - Tebay



Flood Zone 2
Flood Zone 3

#### Flood Map - Temple Sowerby





#### Flood Map - Warcop