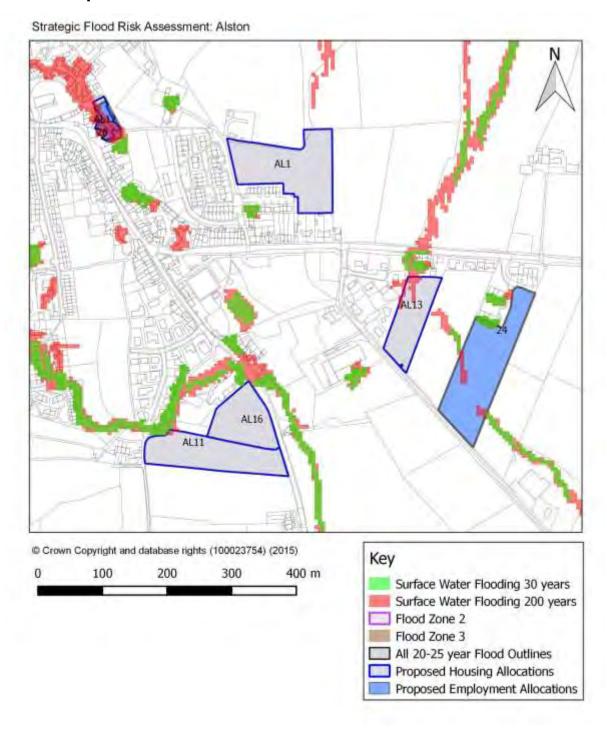

# Appendix A Eden District Council SFRA User Guide



# Appendix B Proposed Site Allocations Assessments

#### Flood Maps - Alston Sites



#### Flood Maps - Appleby Sites



#### Flood Maps - Kirkby Stephen Sites



#### Flood Maps - Penrith East Sites



#### Flood Maps - Penrith North Sites



#### Flood Maps - Penrith West and Central Sites



#### Flood Maps - Penrith South Sites





# **Appendix C Flood Maps for Key Services Centres and Hubs**

#### Flood Map - Alston



#### Flood Map - Appleby



# Flood Map - Armathwaite



#### Flood Map - Bolton



#### Flood Map - Brough and Church Brough



Flood Zone 3

# Flood Map - Clifton





# Flood Map - Culgaith





#### Flood Map - Great Asby





#### Flood Map - Great Salkeld



# Flood Map - Greystoke



Flood Zone 3

#### Flood Map - Hackthorpe





#### Flood Map - High Hesket

Strategic Flood Risk Assessment: High Hesket



#### Flood Map - Kirkby Stephen



# F