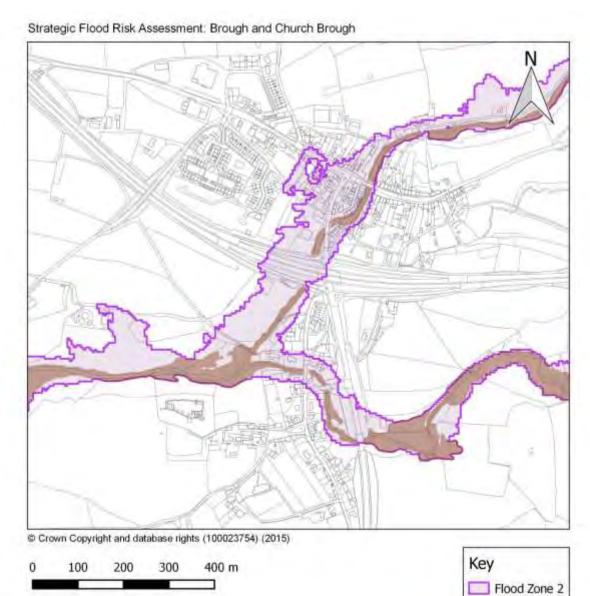

# Appendix A Eden District Council SFRA User Guide



# Appendix B Proposed Site Allocations Assessments

#### Flood Maps - Alston Sites



#### Flood Maps - Appleby Sites



#### Flood Maps - Kirkby Stephen Sites



#### Flood Maps - Penrith East Sites



#### Flood Maps - Penrith North Sites



#### Flood Maps - Penrith West and Central Sites



#### Flood Maps - Penrith South Sites





# **Appendix C Flood Maps for Key Services Centres and Hubs**

#### Flood Map - Alston



#### Flood Map - Appleby



# Flood Map - Armathwaite



#### Flood Map - Bolton



#### Flood Map - Brough and Church Brough



Flood Zone 3

# Flood Map - Clifton





# Flood Map - Culgaith





#### Flood Map - Great Asby





#### Flood Map - Great Salkeld



# Flood Map - Greystoke



Flood Zone 3

#### Flood Map - Hackthorpe





#### Flood Map - High Hesket

Strategic Flood Risk Assessment: High Hesket



#### Flood Map - Kirkby Stephen



# Flood Map - Kirkby Thore





# Flood Map - Kirkoswald



#### Flood Map - Langwathby



#### Flood Map - Lazonby



Flood Zone 3

#### Flood Map - Long Marton





#### Flood Map - Low Hesket



#### Flood Map - Morland



Flood Zone 2
Flood Zone 3

# Flood Map - Newton Reigny



#### Flood Map - Orton



#### Flood Map - Penrith



#### Flood Map - Plumpton



#### Flood Map - Shap





#### Flood Map - Skelton



#### Flood Map - Sockbridge and Tirril





#### Floo