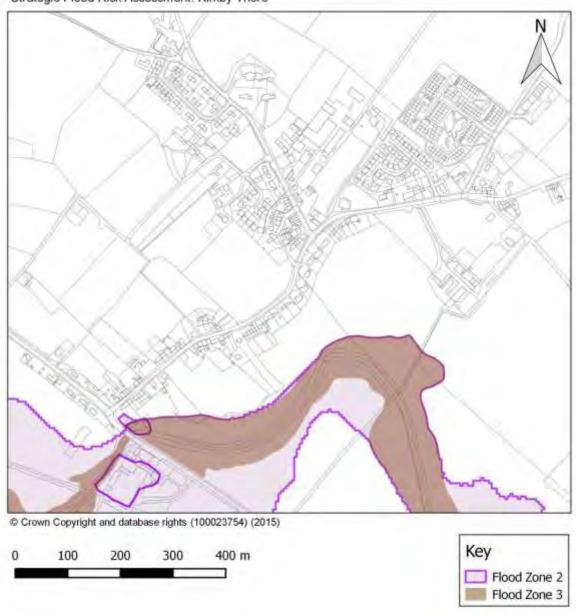

Sites



#### Flood Maps - Kirkby Stephen Sites



#### Flood Maps - Penrith East Sites



#### Flood Maps - Penrith North Sites



#### Flood Maps - Penrith West and Central Sites



#### Flood Maps - Penrith South Sites





# **Appendix C Flood Maps for Key Services Centres and Hubs**

#### Flood Map - Alston



#### Flood Map - Appleby



# Flood Map - Armathwaite



#### Flood Map - Bolton



#### Flood Map - Brough and Church Brough



Flood Zone 3

# Flood Map - Clifton





# Flood Map - Culgaith





#### Flood Map - Great Asby





#### Flood Map - Great Salkeld



# Flood Map - Greystoke



Flood Zone 3

#### Flood Map - Hackthorpe





#### Flood Map - High Hesket

Strategic Flood Risk Assessment: High Hesket



#### Flood Map - Kirkby Stephen



# Flood Map - Kirkby Thore





# Flood Map - Kirkoswald



#### Flood Map - Langwathby



#### Flood Map - Lazonby



Flood Zone 3

#### Flood Map - Long Marton





#### Flood Map - Low Hesket



#### Flood Map - Morland



Flood Zone 2
Flood Zone 3

# Flood Map - Newton Reigny



#### Flood Map - Orton



#### Flood Map - Penrith



#### Flood Map - Plumpton



#### Flood Map - Shap





#### Flood Map - Skelton



#### Flood Map - Sockbridge and Tirril





#### Flood Map - Stainton





#### Flood Map - Tebay



Flood Zone 2
Flood Zone 3

#### Flood Map - Temple Sowerby





#### Flood Map - Warcop