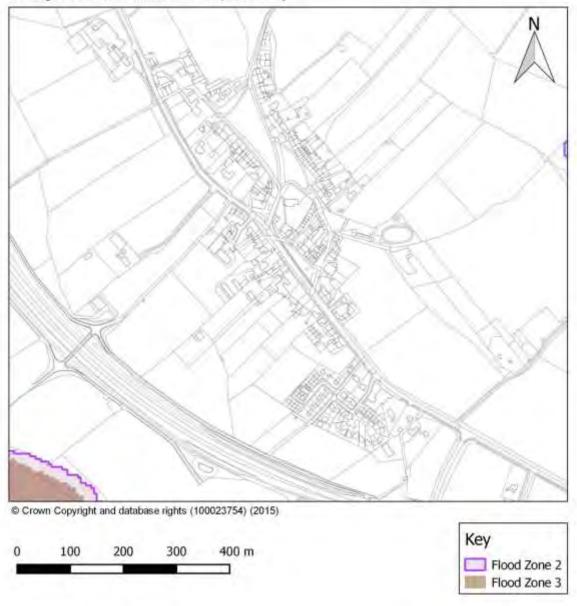

lood Map - Great Salkeld



# Flood Map - Greystoke



Flood Zone 3

#### Flood Map - Hackthorpe





#### Flood Map - High Hesket

Strategic Flood Risk Assessment: High Hesket



#### Flood Map - Kirkby Stephen



# Flood Map - Kirkby Thore





# Flood Map - Kirkoswald



#### Flood Map - Langwathby



#### Flood Map - Lazonby



Flood Zone 3

#### Flood Map - Long Marton





#### Flood Map - Low Hesket



#### Flood Map - Morland



Flood Zone 2
Flood Zone 3

# Flood Map - Newton Reigny



#### Flood Map - Orton



#### Flood Map - Penrith



#### Flood Map - Plumpton



#### Flood Map - Shap





#### Flood Map - Skelton



#### Flood Map - Sockbridge and Tirril





#### Flood Map - Stainton





#### Flood Map - Tebay



Flood Zone 2
Flood Zone 3

#### Flood Map - Temple Sowerby





#### Flood Map - Warcop