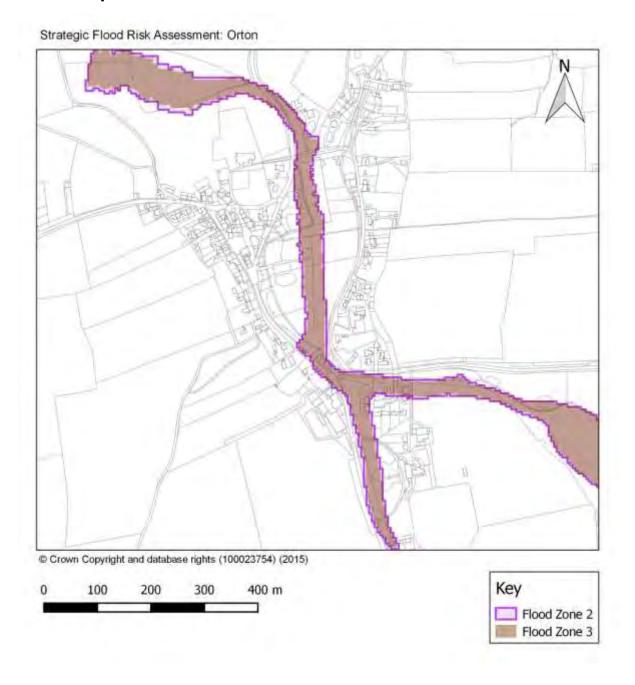

and Hubs**

#### Flood Map - Alston



#### Flood Map - Appleby



# Flood Map - Armathwaite



#### Flood Map - Bolton



#### Flood Map - Brough and Church Brough



Flood Zone 3

# Flood Map - Clifton





# Flood Map - Culgaith





#### Flood Map - Great Asby





#### Flood Map - Great Salkeld



# Flood Map - Greystoke



Flood Zone 3

#### Flood Map - Hackthorpe





#### Flood Map - High Hesket

Strategic Flood Risk Assessment: High Hesket



#### Flood Map - Kirkby Stephen



# Flood Map - Kirkby Thore





# Flood Map - Kirkoswald



#### Flood Map - Langwathby



#### Flood Map - Lazonby



Flood Zone 3

#### Flood Map - Long Marton





#### Flood Map - Low Hesket



#### Flood Map - Morland



Flood Zone 2
Flood Zone 3

# Flood Map - Newton Reigny



#### Flood Map - Orton



#### Flood Map - Penrith



#### Flood Map - Plumpton



#### Flood Map - Shap





#### Flood Map - Skelton



#### Flood Map - Sockbridge and Tirril





#### Flood Map - Stainton





#### Flood Map - Tebay



Flood Zone 2
Flood Zone 3

#### Flood Map - Temple Sowerby





#### Flood Map - Warcop