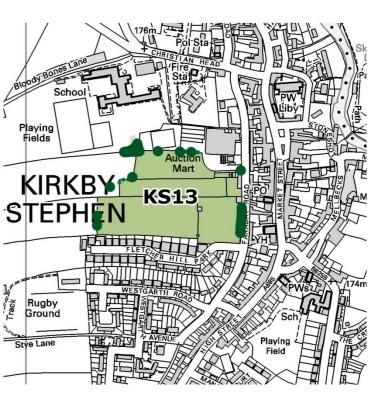

Kirkby Stephen Landscape and Visual Impact Appraisal Appendix Page 29 Existing tree Existing hedgerow Grassland Existing boundaries and buildings

Kirkby Stephen Landscape and Visual Impact Appraisal Appendix Page 30