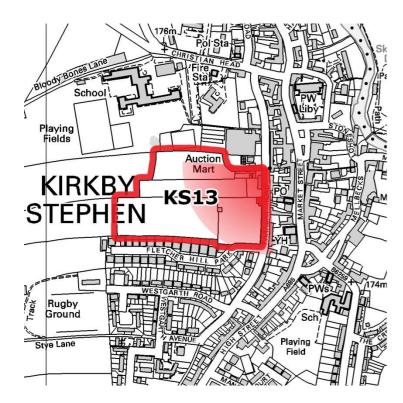

Kirkby Stephen Landscape and Visual Impact Appraisal Appendix Page 29 Existing tree Existing hedgerow Grassland Existing boundaries and buildings

Kirkby Stephen Landscape and Visual Impact Appraisal Appendix Page 30