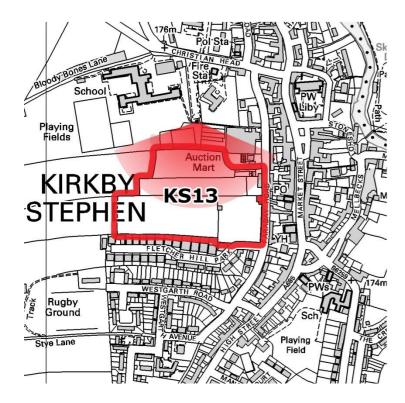

Kirkby Stephen Landscape and Visual Impact Appraisal Appendix Page 29 Existing tree Existing hedgerow Grassland Existing boundaries and buildings

Kirkby Stephen Landscape and Visual Impact Appraisal Appendix Page 30