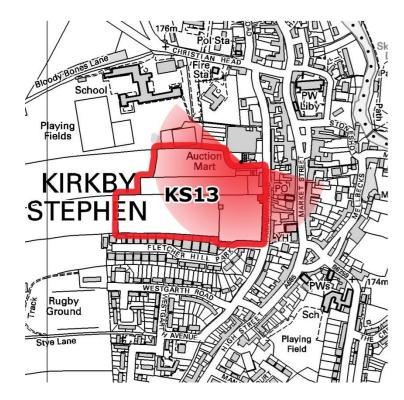

Kirkby Stephen Landscape and Visual Impact Appraisal Appendix Page 29 Existing tree Existing hedgerow Grassland Existing boundaries and buildings

Kirkby Stephen Landscape and Visual Impact Appraisal Appendix Page 30