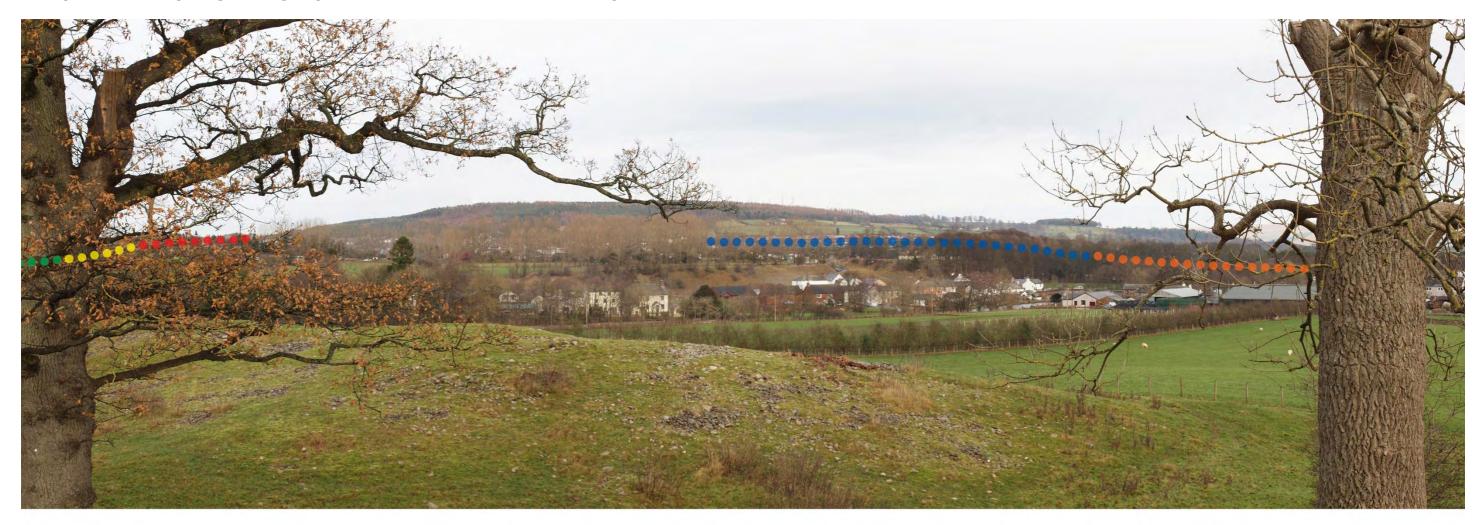

Viewpoint 19. Mayburgh Henge. (1.7km from Penrith Clock Tower)

Penrith Housing Development Plan; Landscape and Visual Impact Assessment Appendix Page 36

Viewpoint 19. Mayburgh Henge. (1.7km from Penrith Clock Tower)