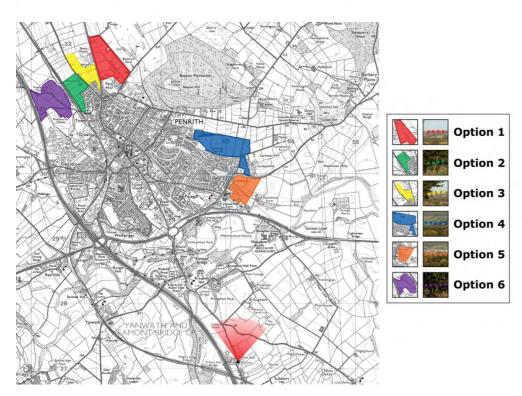

Penrith Housing Development Plan; Landscape and Visual Impact Assessment Appendix Page 31

Viewpoint 16. Penrith Golf Club. (1.7km from Penrith Clock Tower)

Penrith Housing Development Plan; Landscape and Visual Impact Assessment Appendix Page 32

Viewpoint 16. Penrith Golf Club. (1.7km from Penrith Clock Tower)

Penrith Housing Development Plan; Landscape and Visual Impact Assessment Appendix Page 33

Viewpoint 17. Kemplay Bank Roundabout. (1.1km from Penrith Clock Tower)