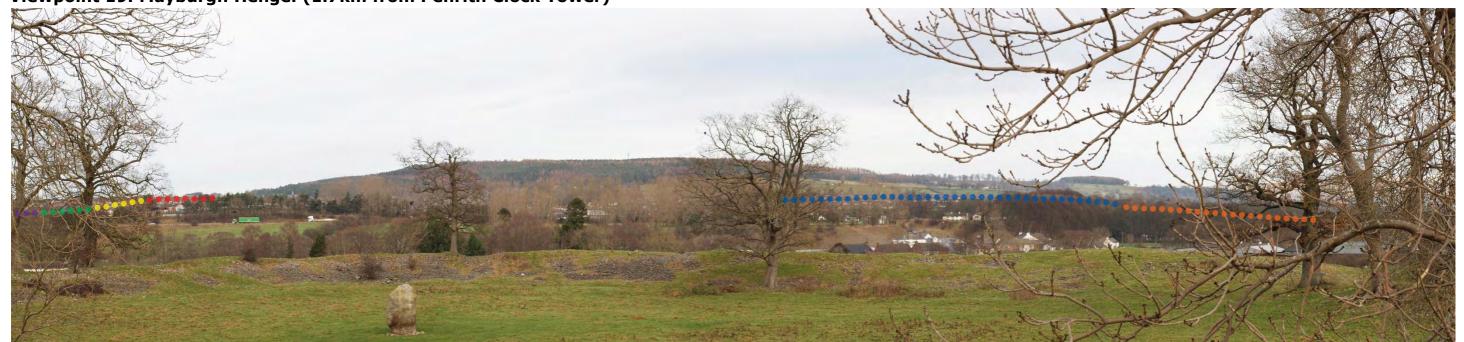

Viewpoint 19. Mayburgh Henge. (1.7km from Penrith Clock Tower)

Penrith Housing Development Plan; Landscape and Visual Impact Assessment Appendix Page 36

Viewpoint 19. Mayburgh Henge. (1.7km from Penrith Clock Tower)