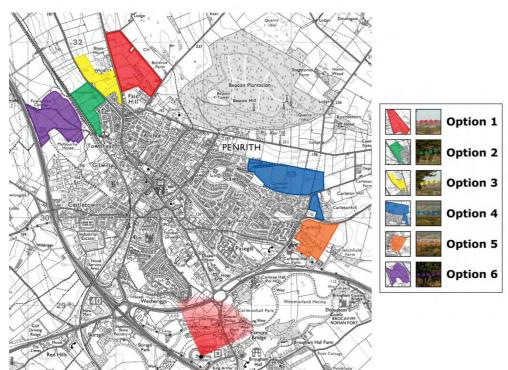

Penrith Housing Development Plan; Landscape and Visual Impact Assessment Appendix Page 31

Viewpoint 16. Penrith Golf Club. (1.7km from Penrith Clock Tower)

Penrith Housing Development Plan; Landscape and Visual Impact Assessment Appendix Page 32

Viewpoint 16. Penrith Golf Club. (1.7km from Penrith Clock Tower)

Penrith Housing Development Plan; Landscape and Visual Impact Assessment Appendix Page 33

Viewpoint 17. Kemplay Bank Roundabout. (1.1km from Penrith Clock Tower)