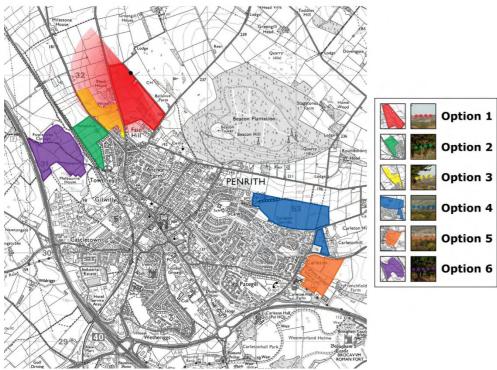

Viewpoint 19. Mayburgh Henge. (1.7km from Penrith Clock Tower)

Penrith Housing Development Plan; Landscape and Visual Impact Assessment Appendix Page 36

Viewpoint 19. Mayburgh Henge. (1.7km from Penrith Clock Tower)