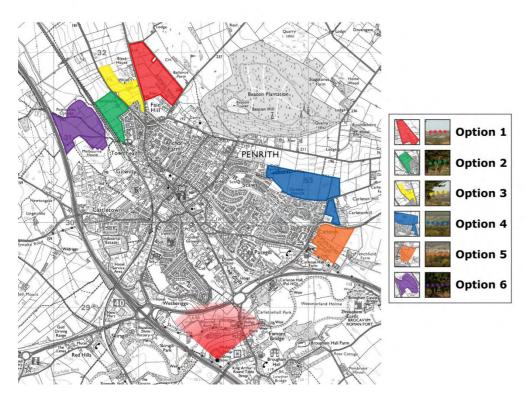

Penrith Housing Development Plan; Landscape and Visual Impact Assessment Appendix Page 34

**Viewpoint 18. Approach Road to Center Parcs. (5.6km from Penrith Clock Tower)** 

Penrith Housing Development Plan; Landscape and Visual Impact Assessment Appendix Page 35