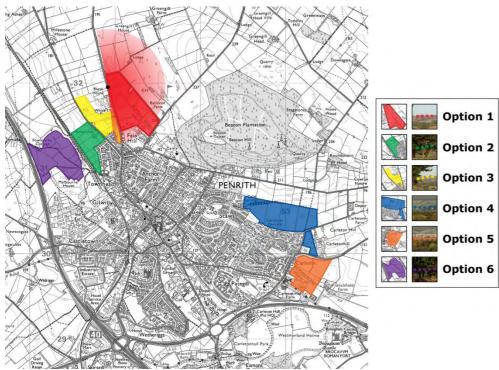

Viewpoint 16. Penrith Golf Club. (1.7km from Penrith Clock Tower)

Penrith Housing Development Plan; Landscape and Visual Impact Assessment Appendix Page 33

Viewpoint 17. Kemplay Bank Roundabout. (1.1km from Penrith Clock Tower)