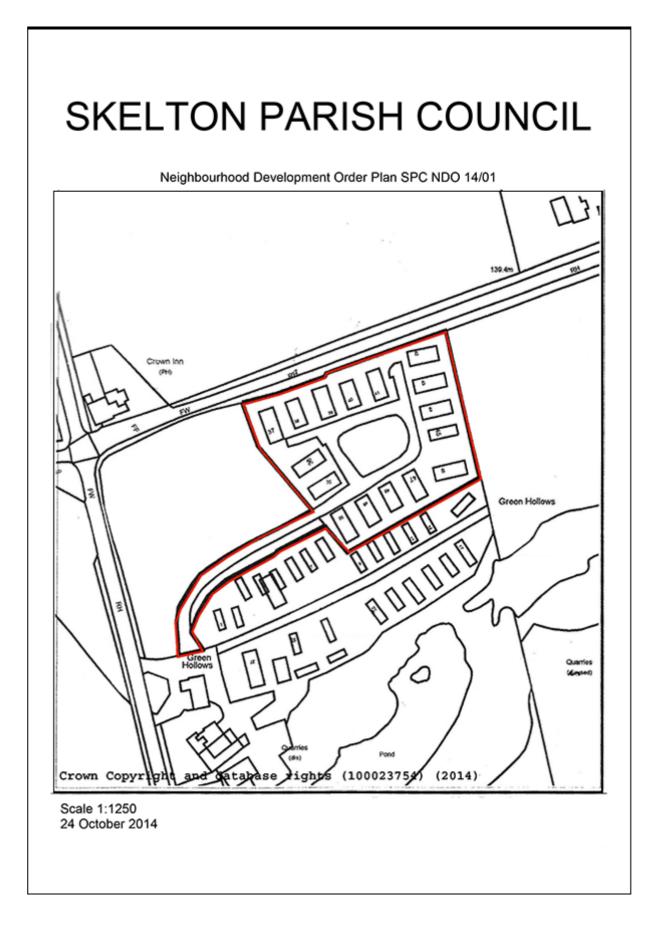

## Skelton Parish Council Neighbourhood Development Order

For Change of use to siting of residential caravans (retrospective) at Greenhollows Country Park, Southwaite, Carlisle CA4 0PT subject to the following conditions:

1) The development shall be carried out strictly in accordance with the details shown on the layout drawing ref. SPC NDO14/01 and shall not be varied other than by prior agreement in writing by the Local Planning Authority.