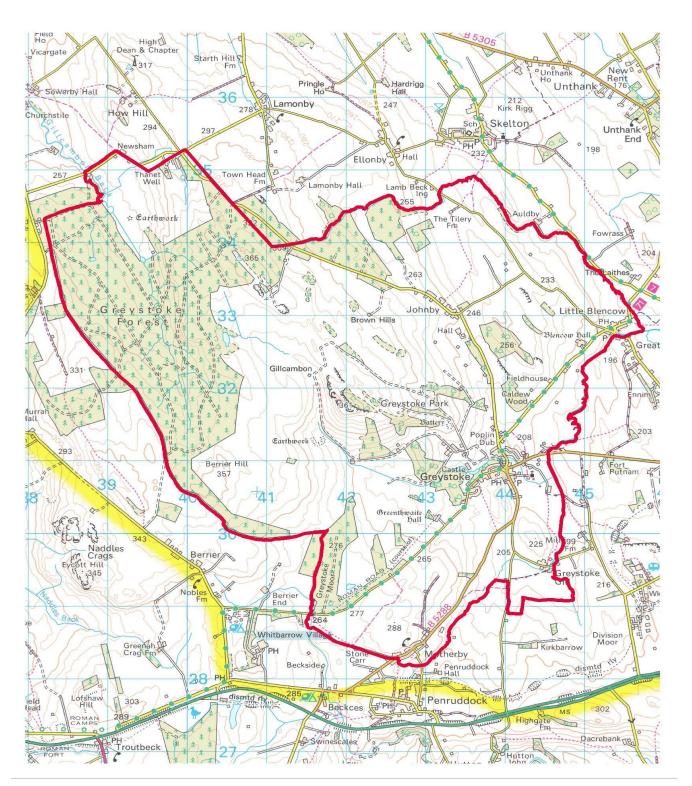

# 6. Map of Greystoke Neighbourhood Area.

(Attached below)

- 7. I have made this decision as I concur with the advice contained in the report.
- 8. I have no private interests to declare in respect of this matter which would prevent me from determining this application.

Signed

RUMMAHtum

Ruth Atkinson, Communities Director, Eden District Council

Decision published on: 23 December 2015

Date: 22nd October 2015 Scale: 1:40,000 @ A4 Drawn by: JB/AD/Policy Location: Greystoke Parish