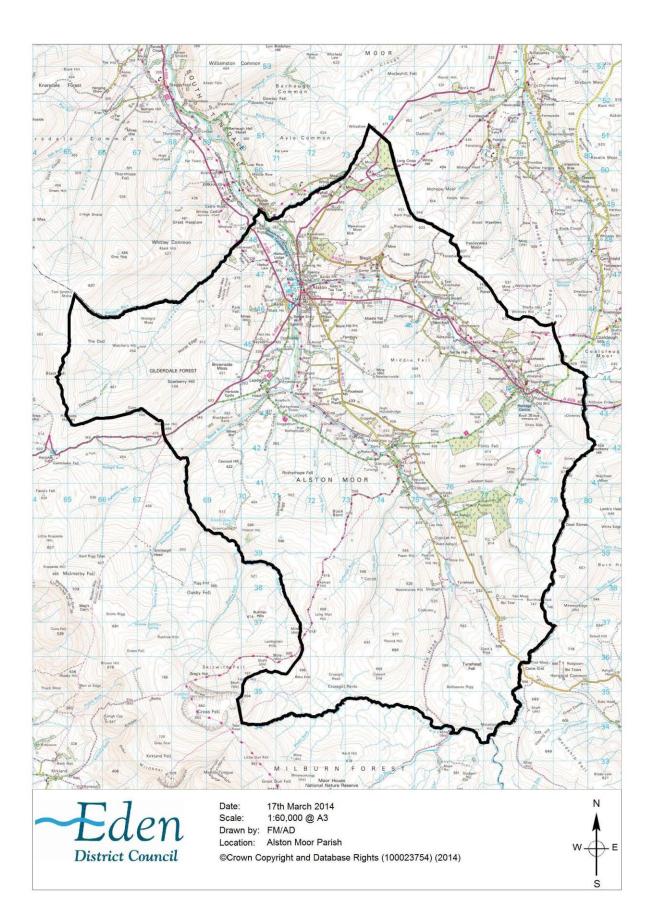

## Notice Designation of Alston Moor Neighbourhood Planning Area

Eden District Council under section 61G of the Town and Country Planning Act 1990 hereby designate the whole of the area of "Alston Moor Parish Council' as a neighbourhood area (for the purposes of section 61G(1) of the Town and Country Planning Act 1990 as amended) as it is satisfied that the Parish is appropriate to be designated as a neighbourhood area. The Council does not designate the Neighbourhood Area as a business area for the purposes of section 61H(1) of the Act as it is not wholly or predominantly business in nature.

- a) Name of neighbourhood area: Alston Moor
- b) Map of neighbourhood area: as attached
- c) Relevant body: Alston Moor Parish Council

Dated this 10th day of July 2014