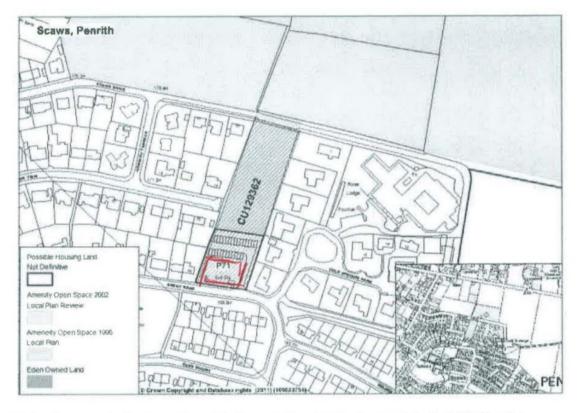

## Eden District Council List of Assets of Community Value

| Reference No:                                  | 02                                                                   |
|------------------------------------------------|----------------------------------------------------------------------|
| Name of Asset:                                 | Wooded area off Brent Road                                           |
| Address of Asset:                              | Brent Road, Penrith, CA11 8ES (Plan attached)                        |
| Applicant:                                     | Mr M Eyles<br>Save our Woodland Heritage, 11 Brent<br>Road, Penrith. |
| Date of Approval of Nomination:                | 10 January 2013                                                      |
| Owner of the Land:                             | Eden District Council, Town Hall, Penrith                            |
| Community Value of the Land:                   | Dog Walking, Recreation, Viewing Wildlife                            |
| Date of any Notice of an intention to dispose: | 16 March 2015                                                        |
| Interim moratorium period ends:                | 26 April 2015                                                        |
| Moratorium period ends:                        | 15 September 2015                                                    |
| Protected period ends:                         | 15 September 2016                                                    |
| Review of nomination requested:                |                                                                      |
| Outcome of review:                             |                                                                      |
| Date of Application to bid submitted:          |                                                                      |
| Outcome of Bid:                                |                                                                      |
| Five year expiry date:                         | 9 January 2018                                                       |

(Note: the area to be transferred is the smaller hatched area labelled 'P71' only). MARKED iN RED