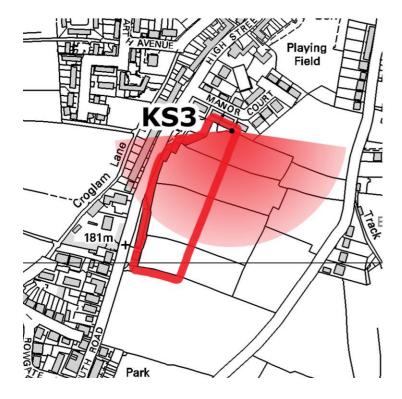

Kirkby Stephen Landscape and Visual Impact Appraisal Appendix Page 1

Existing tree Existing hedgerow Grassland Existing boundaries and buildings

Kirkby Stephen Landscape and Visual Impact Appraisal Appendix Page 2