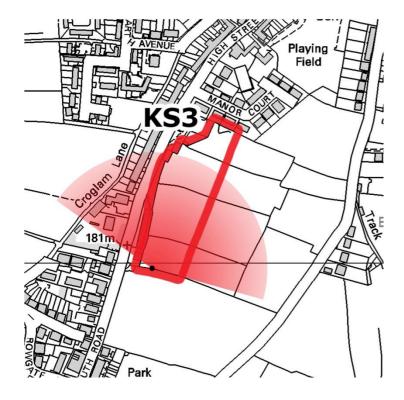

Kirkby Stephen Landscape and Visual Impact Appraisal Appendix Page 1

Existing tree Existing hedgerow Grassland Existing boundaries and buildings

Kirkby Stephen Landscape and Visual Impact Appraisal Appendix Page 2