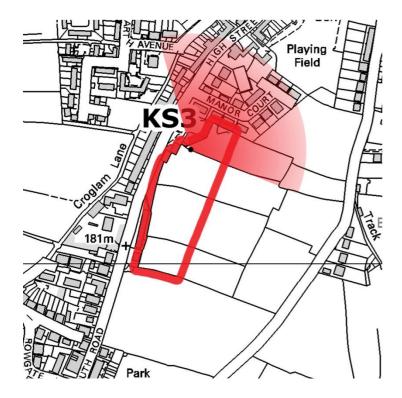

Kirkby Stephen Landscape and Visual Impact Appraisal Appendix Page 1

Existing tree Existing hedgerow Grassland Existing boundaries and buildings

Kirkby Stephen Landscape and Visual Impact Appraisal Appendix Page 2