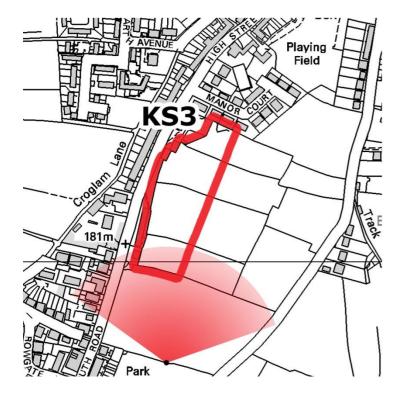

Kirkby Stephen Landscape and Visual Impact Appraisal Appendix Page 1

Existing tree Existing hedgerow Grassland Existing boundaries and buildings

Kirkby Stephen Landscape and Visual Impact Appraisal Appendix Page 2