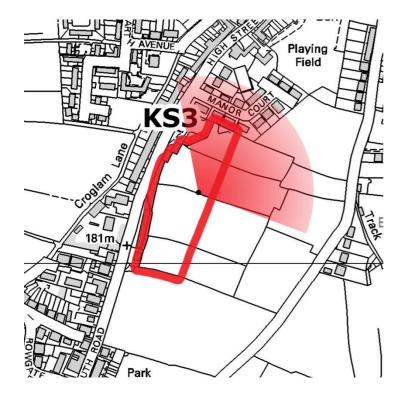

Kirkby Stephen Landscape and Visual Impact Appraisal Appendix Page 1

Existing tree Existing hedgerow Grassland Existing boundaries and buildings

Kirkby Stephen Landscape and Visual Impact Appraisal Appendix Page 2