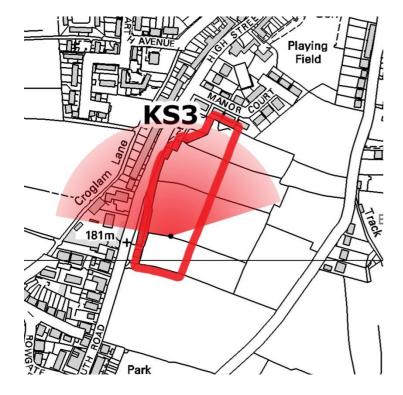

Kirkby Stephen Landscape and Visual Impact Appraisal Appendix Page 1

Existing tree Existing hedgerow Grassland Existing boundaries and buildings

Kirkby Stephen Landscape and Visual Impact Appraisal Appendix Page 2