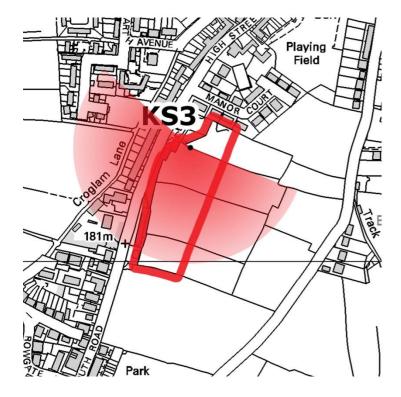

Kirkby Stephen Landscape and Visual Impact Appraisal Appendix Page 1

Existing tree Existing hedgerow Grassland Existing boundaries and buildings

Kirkby Stephen Landscape and Visual Impact Appraisal Appendix Page 2