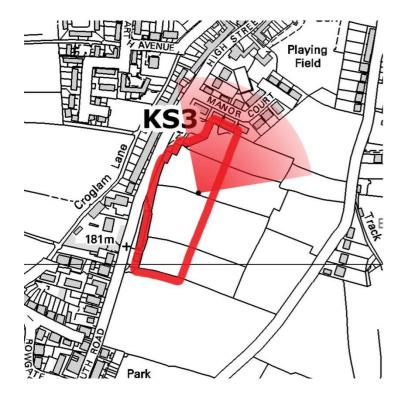

Kirkby Stephen Landscape and Visual Impact Appraisal Appendix Page 1

Existing tree Existing hedgerow Grassland Existing boundaries and buildings

Kirkby Stephen Landscape and Visual Impact Appraisal Appendix Page 2