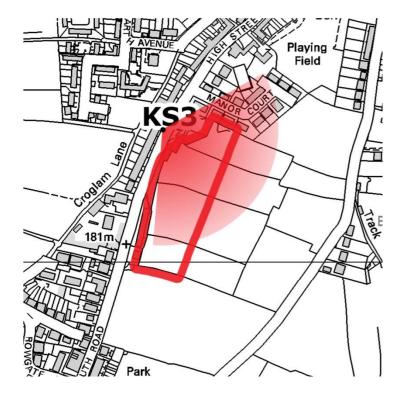

Kirkby Stephen Landscape and Visual Impact Appraisal Appendix Page 1

Existing tree Existing hedgerow Grassland Existing boundaries and buildings

Kirkby Stephen Landscape and Visual Impact Appraisal Appendix Page 2