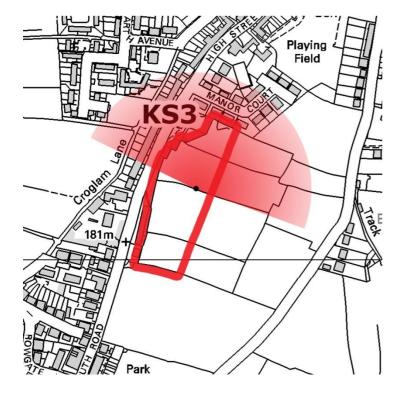

Kirkby Stephen Landscape and Visual Impact Appraisal Appendix Page 1

Existing tree Existing hedgerow Grassland Existing boundaries and buildings

Kirkby Stephen Landscape and Visual Impact Appraisal Appendix Page 2