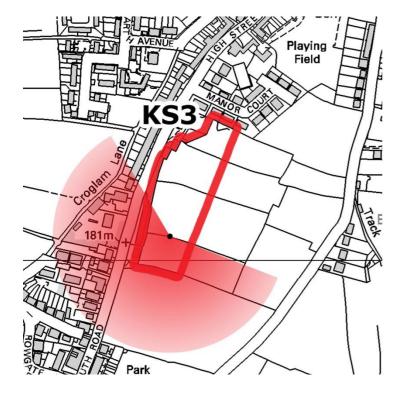

Kirkby Stephen Landscape and Visual Impact Appraisal Appendix Page 1

Existing tree Existing hedgerow Grassland Existing boundaries and buildings

Kirkby Stephen Landscape and Visual Impact Appraisal Appendix Page 2