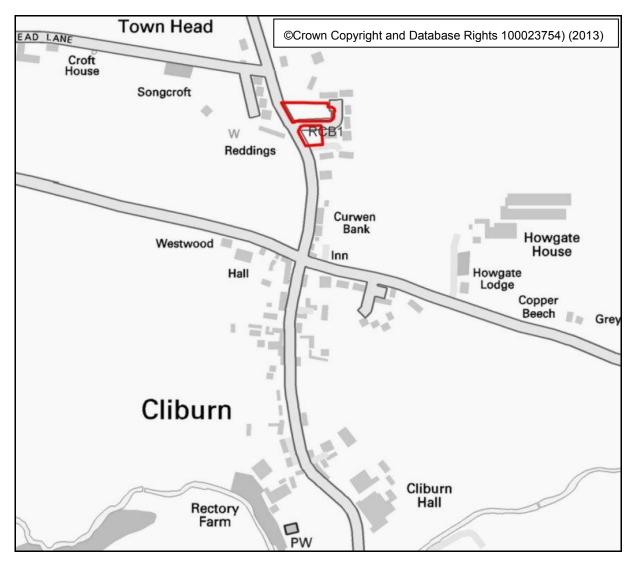

#### Cliburn

| LCB 1 - Land at Fallowfield |                            |
|-----------------------------|----------------------------|
| Size (hectares)             | 0.27                       |
| Number of Houses            | 8                          |
| Brownfield                  | Yes.                       |
| Issues/Constraints          | None currently identified. |

| LCB 2 - Land adjacent Leith Close |      |
|-----------------------------------|------|
| Size (hectares)                   | 0.12 |
| Number of Houses                  | 4    |

| Brownfield         | No                         |
|--------------------|----------------------------|
| Issues/Constraints | None currently identified. |