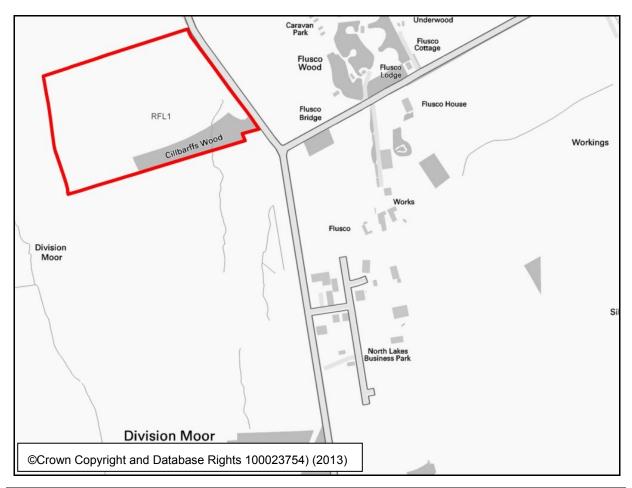

#### **Flusco**

| LFL 1 - Land at Cillbarffs Wood, Flusco |                            |
|-----------------------------------------|----------------------------|
| Size (hectares)                         | 12.44                      |
| Number of Houses                        | 373                        |
| Brownfield                              | No                         |
| Issues/Constraints                      | None currently identified. |