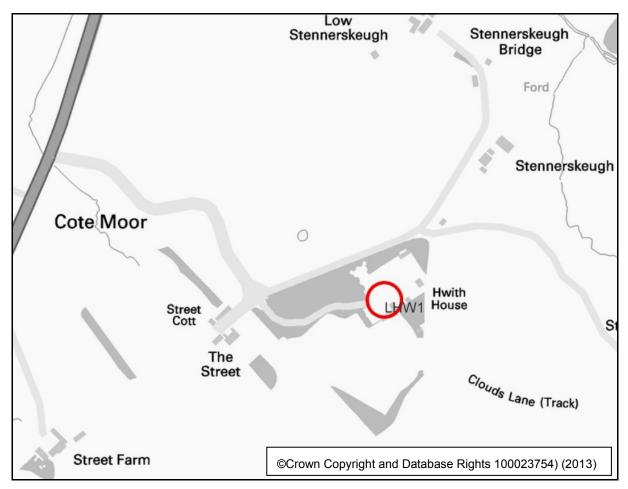

## Hwith, near Ravenstonedale

| LHW 1 - Land at Hwith |                                                                                                    |
|-----------------------|----------------------------------------------------------------------------------------------------|
| Size (hectares)       | 0.19                                                                                               |
| Number of Houses      | 1                                                                                                  |
| Brownfield            | Uncertain                                                                                          |
| Issues/Constraints    | The site is being proposed for one single dwelling and not any kind of volume housing development. |