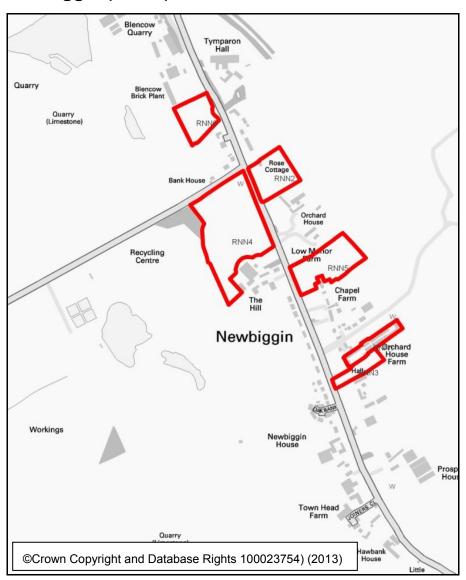

# **Newbiggin (Ainstable)**

| RNNA 1 - Land at Holme Farm |                        |
|-----------------------------|------------------------|
| Size (hectares)             | 0.23                   |
| Number of Houses            | 7                      |
| Brownfield                  | Agricultural buildings |

# Newbiggin (Dacre)

| RNN 1 - Orchard House Farm |                            |
|----------------------------|----------------------------|
| Size (hectares)            | 0.50                       |
| Number of Houses           | 15                         |
| Brownfield                 | Agricultural buildings     |
| Issues/Constraints         | None currently identified. |

| RNN 2 - Land adjacent Orchard Cottage |      |
|---------------------------------------|------|
| Size (hectares)                       | 1.07 |

| Number of Houses   | 32                                                                  |
|--------------------|---------------------------------------------------------------------|
| Brownfield         | Uncertain                                                           |
| Issues/Constraints | The site is located within an area of High Archaeological Interest. |

| RNN 3 - Field adjacent village hall |                                                                           |
|-------------------------------------|---------------------------------------------------------------------------|
| Size (hectares)                     | 0.45                                                                      |
| Number of Houses                    | 14                                                                        |
| Brownfield                          | No                                                                        |
| Issues/Constraints                  | The site is located within an area of Potential Archaeological Interest.  |
|                                     | The site is designated as Amenity Open Space in the Eden Local Plan 1996. |

| RNN 4 - Field adjacent North Barn |                            |
|-----------------------------------|----------------------------|
| Size (hectares)                   | 3.64                       |
| Number of Houses                  | 109                        |
| Brownfield                        | No                         |
| Issues/Constraints                | None currently identified. |

| RNN 5 - Field adjacent Barn End |                                                                                                                                                                                    |
|---------------------------------|------------------------------------------------------------------------------------------------------------------------------------------------------------------------------------|
| Size (hectares)                 | 1.48                                                                                                                                                                               |
| Number of Houses                | 44                                                                                                                                                                                 |
| Brownfield                      | No                                                                                                                                                                                 |
| Issues/Constraints              | Part of the site is located within an area of High<br>Archaeological Interest. Part of the site is located within<br>an area of Amenity Open Space in the Eden Local Plan<br>1996. |