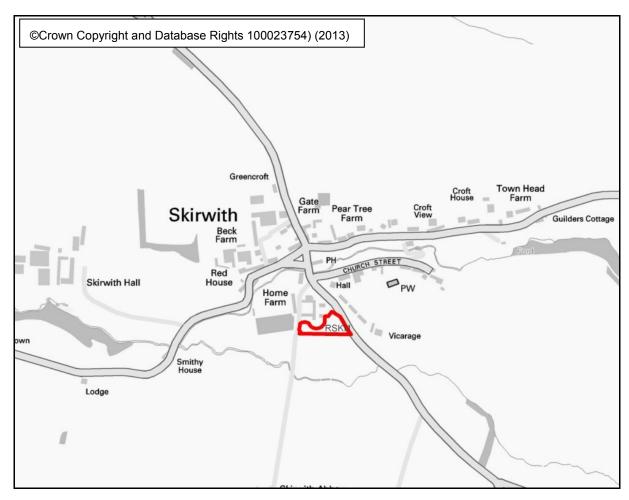

#### **Skirwith**

| RSKI1 - Land at Stable Cottage |                            |
|--------------------------------|----------------------------|
| Size (hectares)                | 0.29                       |
| Number of Houses               | 9                          |
| Brownfield                     | No                         |
| Issues/Constraints             | None currently identified. |