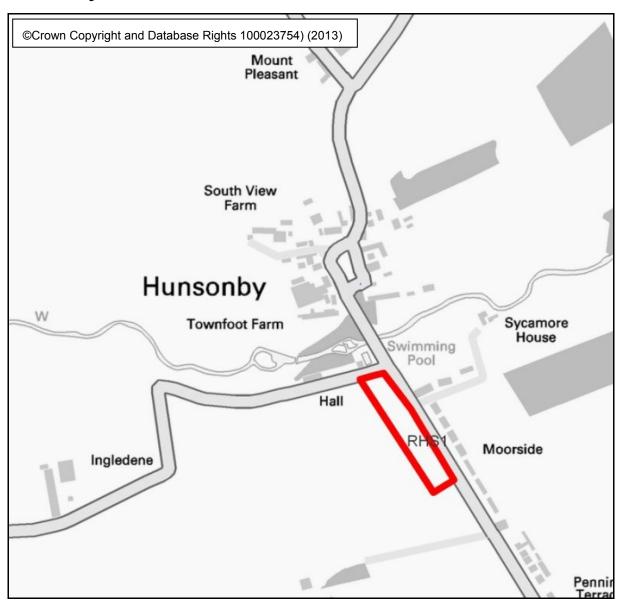

## Hunsonby

| LHS 1 - Land opposite Moorside |                            |
|--------------------------------|----------------------------|
| Size (hectares)                | 0.54                       |
| Number of Houses               | 16                         |
| Brownfield                     | No                         |
| Issues/Constraints             | None currently identified. |