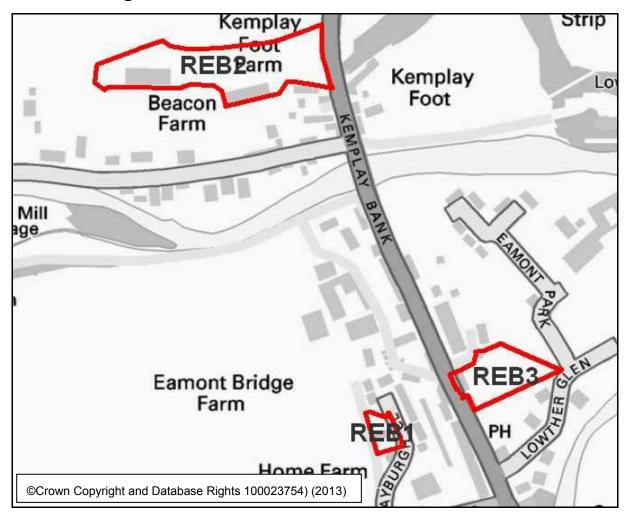

## **Eamont Bridge**

| LEB 1 - Kellgarth, Mayburgh Close |                            |
|-----------------------------------|----------------------------|
| Size (hectares)                   | 0.09                       |
| Number of Houses                  | 3                          |
| Brownfield                        | Yes                        |
| Issues/Constraints                | None currently identified. |

| LEB 2 - Land at Kemplay Foot |                        |
|------------------------------|------------------------|
| Size (hectares)              | 0.99                   |
| Number of Houses             | 30                     |
| Brownfield                   | Agricultural buildings |

| Small areas of the site are located within Flood Zone 2 (medium probability) and Flood Zone 3a (high probability). |
|--------------------------------------------------------------------------------------------------------------------|
| (g.: p. c.c.cy) and r icoa _c.i.g.: p. c.c.cy).                                                                    |

| LEB 3 - Land behind Park Holme |                 |
|--------------------------------|-----------------|
| Size (hectares)                | 0.36            |
| Number of Houses               | 11              |
| Brownfield                     | Part brownfield |