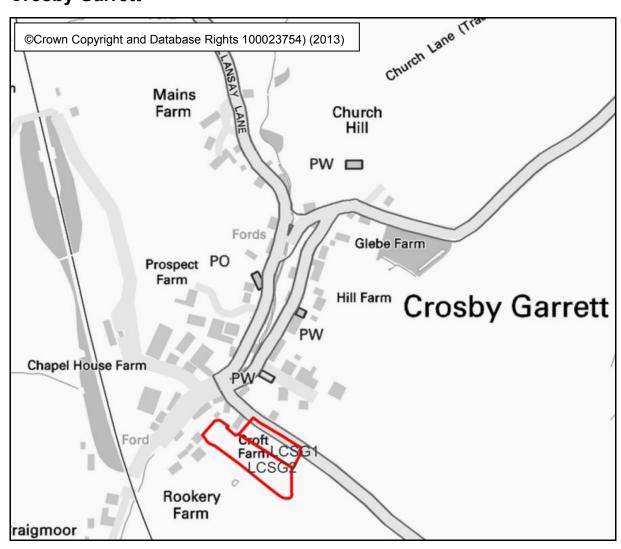

## **Crosby Garrett**

| LSCG1 - Land adjacent Almega |                            |
|------------------------------|----------------------------|
| Size (hectares)              | 0.23                       |
| Number of Houses             | 7                          |
| Brownfield                   | No.                        |
| Issues/Constraints           | None currently identified. |

| LSCG2 - Land adjacent Rookery Farm |      |
|------------------------------------|------|
| Size (hectares)                    | 0.45 |
| Number of Houses                   | 13   |

| Brownfield         | No.                        |
|--------------------|----------------------------|
| Issues/Constraints | None currently identified. |