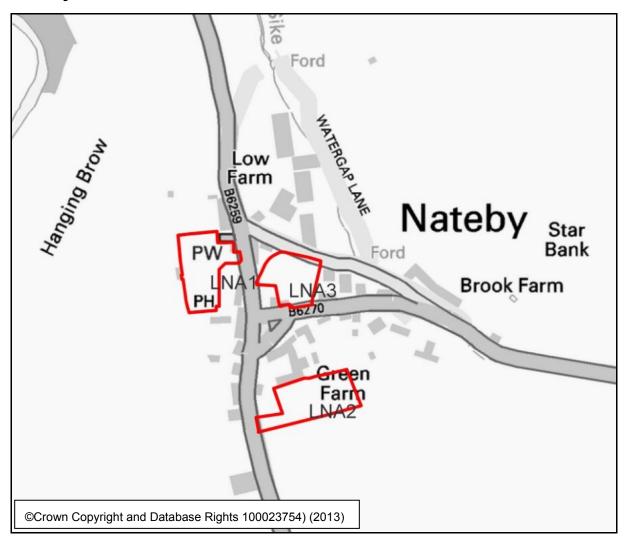

# **Nateby**

| LNA 1 - Land behind Mountain View |                            |
|-----------------------------------|----------------------------|
| Size (hectares)                   | 0.35                       |
| Number of Houses                  | 10                         |
| Brownfield                        | No                         |
| Issues/Constraints                | None currently identified. |

| LNA 2 - Land adjacent Town Head |      |
|---------------------------------|------|
| Size (hectares)                 | 0.37 |
| Number of Houses                | 11   |

| Brownfield         | No                         |
|--------------------|----------------------------|
| Issues/Constraints | None currently identified. |

| LNA 3 - Land adjacent Chestnut View |                            |
|-------------------------------------|----------------------------|
| Size (hectares)                     | 0.26                       |
| Number of Houses                    | 8                          |
| Brownfield                          | No                         |
| Issues/Constraints                  | None currently identified. |