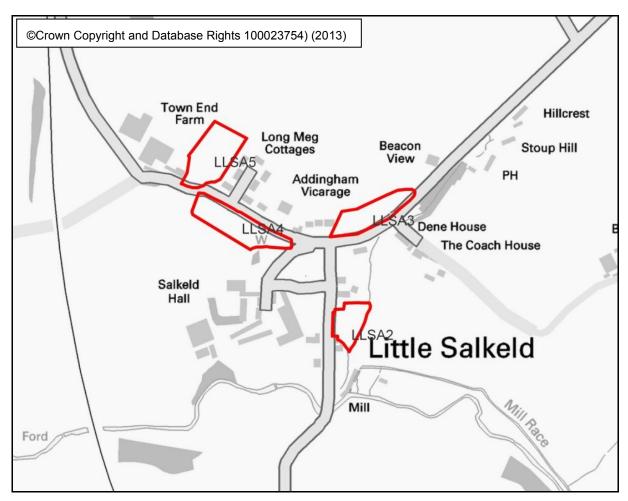

#### **Little Salkeld**

| LLSA 1 - Land adjacent Little Salkeld Station |                            |
|-----------------------------------------------|----------------------------|
| Size (hectares)                               | 1.37                       |
| Number of Houses                              | 41                         |
| Brownfield                                    | Yes                        |
| Issues/Constraints                            | None currently identified. |

| LLSA 2 - Land adjacent Brent Cottage |                            |
|--------------------------------------|----------------------------|
| Size (hectares)                      | 0.23                       |
| Number of Houses                     | 7                          |
| Brownfield                           | No.                        |
| Issues/Constraints                   | None currently identified. |

| LLSA 3 - Land adjacent Manalee |                            |
|--------------------------------|----------------------------|
| Size (hectares)                | 0.35                       |
| Number of Houses               | 11                         |
| Brownfield                     | No.                        |
| Issues/Constraints             | None currently identified. |

| LLSA 4 - Land adjacent Salkeld Hall |                            |
|-------------------------------------|----------------------------|
| Size (hectares)                     | 0.48                       |
| Number of Houses                    | 14                         |
| Brownfield                          | No.                        |
| Issues/Constraints                  | None currently identified. |

| LLSA 5 - Land adjacent Town End Farm |                            |
|--------------------------------------|----------------------------|
| Size (hectares)                      | 0.47                       |
| Number of Houses                     | 14                         |
| Brownfield                           | No.                        |
| Issues/Constraints                   | None currently identified. |