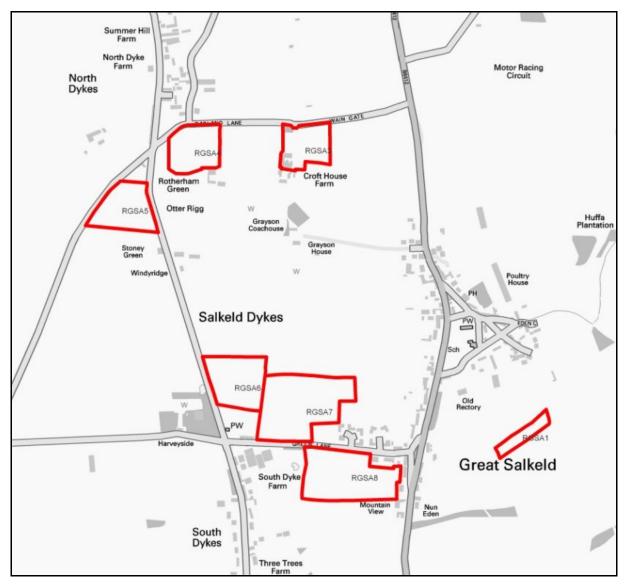

#### **Great Salkeld**

| LGSA1 - Land Southeast of Thorncroft |                            |
|--------------------------------------|----------------------------|
| Size (hectares)                      | 0.47                       |
| Number of Houses                     | 14                         |
| Brownfield                           | No                         |
| Issues/Constraints                   | None currently identified. |

| LGSA2 - St Cuthberts School |      |
|-----------------------------|------|
| Size (hectares)             | 0.03 |

| Number of Houses   | 1                          |
|--------------------|----------------------------|
| Brownfield         | Yes.                       |
| Issues/Constraints | None currently identified. |

| LGSA3 - Land at Croft House Farm |                            |
|----------------------------------|----------------------------|
| Size (hectares)                  | 1.279                      |
| Number of Houses                 | 38                         |
| Brownfield                       | No                         |
| Issues/Constraints               | None currently identified. |

| LGSA4 - Land at Rotherham Green |                            |
|---------------------------------|----------------------------|
| Size (hectares)                 | 1.446                      |
| Number of Houses                | 43                         |
| Brownfield                      | No                         |
| Issues/Constraints              | None currently identified. |

| LGSA5 - Land above Stoney Green |                            |
|---------------------------------|----------------------------|
| Size (hectares)                 | 1.55                       |
| Number of Houses                | 47                         |
| Brownfield                      | No                         |
| Issues/Constraints              | None currently identified. |

| LGSA6 - Land North of Methodist Church |      |
|----------------------------------------|------|
| Size (hectares)                        | 1.77 |
| Number of Houses                       | 53   |
| Brownfield                             | No   |

| Issues/Constraints | None currently identified. |
|--------------------|----------------------------|
|                    |                            |

| LGSA7 - Land East of Methodist Church |                            |
|---------------------------------------|----------------------------|
| Size (hectares)                       | 3.23                       |
| Number of Houses                      | 97                         |
| Brownfield                            | No                         |
| Issues/Constraints                    | None currently identified. |

| LGSA8 - Land adjacent Willow Garth |                            |
|------------------------------------|----------------------------|
| Size (hectares)                    | 2.72                       |
| Number of Houses                   | 82                         |
| Brownfield                         | No                         |
| Issues/Constraints                 | None currently identified. |