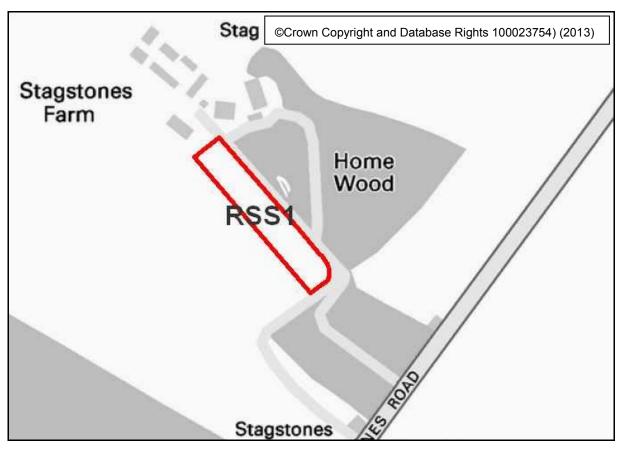

# Stagstones, near Penrith

| RSS 1 - Stagstones |                            |
|--------------------|----------------------------|
| Size (hectares)    | 0.48                       |
| Number of Houses   | 14                         |
| Brownfield         | No                         |
| Issues/Constraints | None currently identified. |