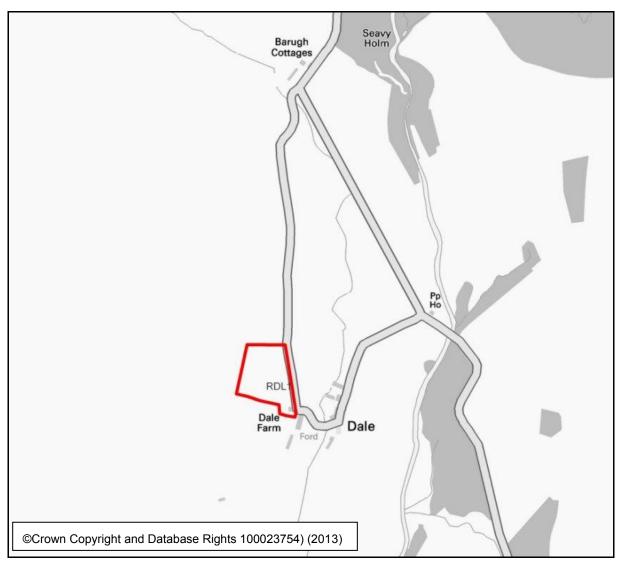

# Dale, near Ruckcroft

| LDL 1 - Land at The Dale |                            |
|--------------------------|----------------------------|
| Size (hectares)          | 1.02                       |
| Number of Houses         | 31                         |
| Brownfield               | Part brownfield            |
| Issues/Constraints       | None currently identified. |