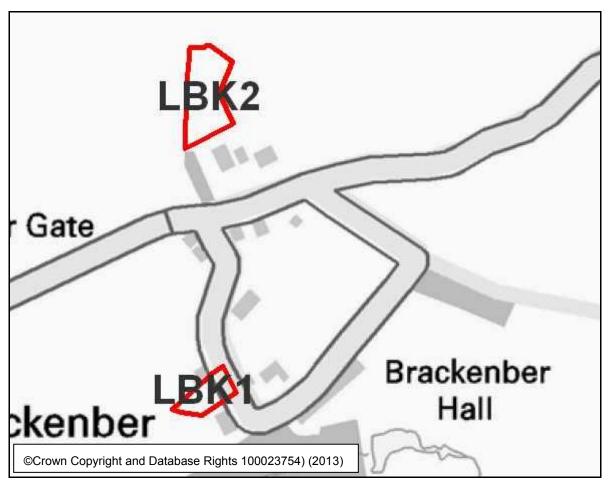

#### **Brackenber**

| LBK 1 - Land adjacent High Damson |                            |  |
|-----------------------------------|----------------------------|--|
| Size (hectares)                   | 0.06                       |  |
| Number of Houses                  | 2                          |  |
| Brownfield                        | Uncertain                  |  |
| Issues/Constraints                | None currently identified. |  |

| LBK 2 - Land adjacent The Bungalow |                            |  |
|------------------------------------|----------------------------|--|
| Size (hectares)                    | 0.14                       |  |
| Number of Houses                   | 4                          |  |
| Brownfield                         | No                         |  |
| Issues/Constraints                 | None currently identified. |  |