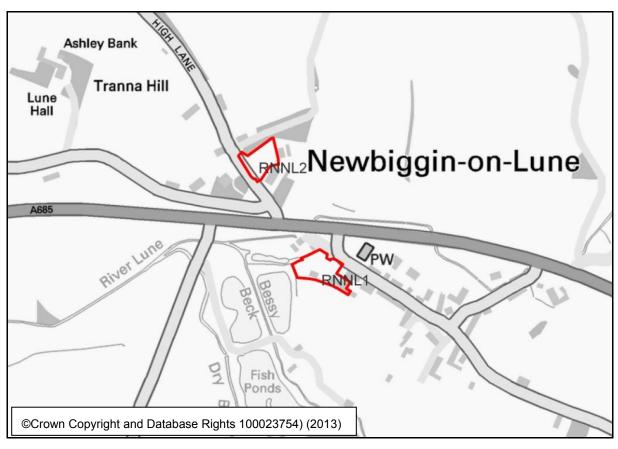

# **Newbiggin-on-Lune**

| RNNL 1 - Land adjacent Warehouse Cottage |                            |
|------------------------------------------|----------------------------|
| Size (hectares)                          | 0.23                       |
| Number of Houses                         | 7                          |
| Brownfield                               | Yes                        |
| Issues/Constraints                       | None currently identified. |

| RNNL 2 - Land adjacent to Causeway End |                            |
|----------------------------------------|----------------------------|
| Size (hectares)                        | 0.16                       |
| Number of Houses                       | 5                          |
| Brownfield                             | No                         |
| Issues/Constraints                     | None currently identified. |