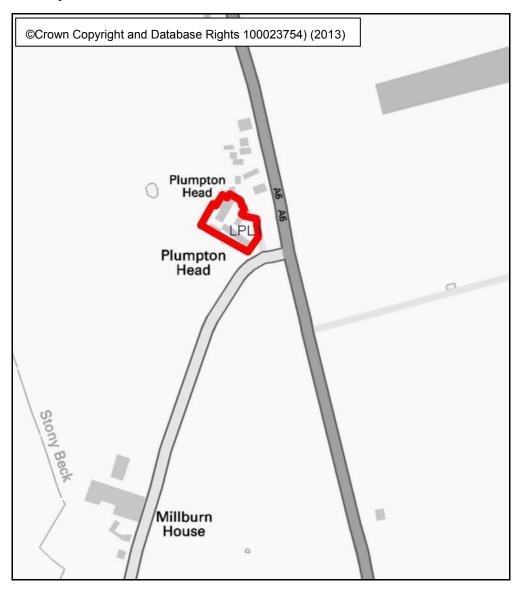

# **Plumpton Head**

| LPL1 - Land at Plumpton Head |                            |
|------------------------------|----------------------------|
| Size (hectares)              | 0.36                       |
| Number of Houses             | 11                         |
| Brownfield                   | No                         |
| Issues/Constraints           | None currently identified. |