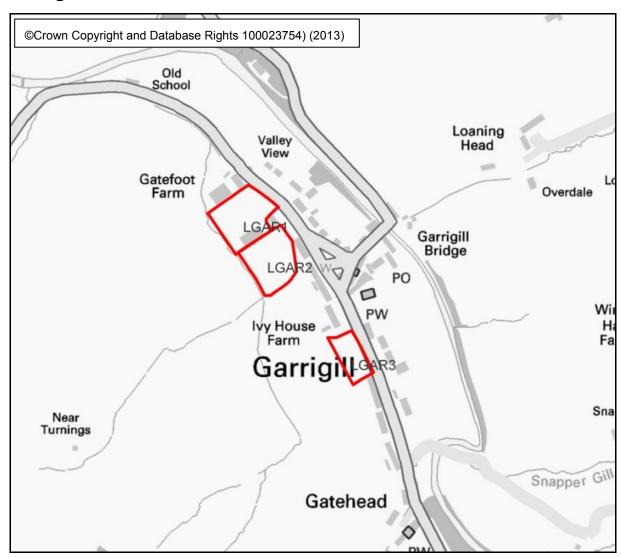

# Garrigill

| LGA1 - Land adjacent Gatefoot Farm |      |
|------------------------------------|------|
| Size (hectares)                    | 0.55 |
| Number of Houses                   | 17   |
| Brownfield                         | No.  |

| LGA2 - Land adjacent Rose House |      |
|---------------------------------|------|
| Size (hectares)                 | 0.51 |
| Number of Houses                | 15   |
| Brownfield                      | No.  |

| LGA3 - Land adjacent Ivy House Farm |      |
|-------------------------------------|------|
| Size (hectares)                     | 0.25 |
| Number of Houses                    | 8    |
| Brownfield                          | No.  |