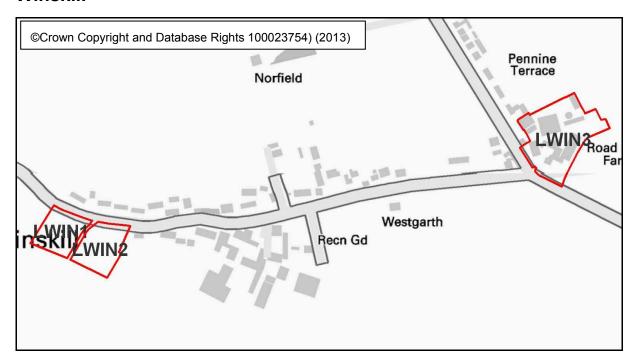

# Winskill

| LWIN1 - Land opposite Low Fold |                            |
|--------------------------------|----------------------------|
| Size (hectares)                | 0.31                       |
| Number of Houses               | 9                          |
| Brownfield                     | No                         |
| Issues/Constraints             | None currently identified. |

| LWIN2 – Land adjacent Springfield |                            |
|-----------------------------------|----------------------------|
| Size (hectares)                   | 0.36                       |
| Number of Houses                  | 11                         |
| Brownfield                        | No                         |
| Issues/Constraints                | None currently identified. |

| LWIN3 – Road Head Farm |      |
|------------------------|------|
| Size (hectares)        | 0.81 |
| Number of Houses       | 24   |

| Brownfield         | No                         |
|--------------------|----------------------------|
| Issues/Constraints | None currently identified. |