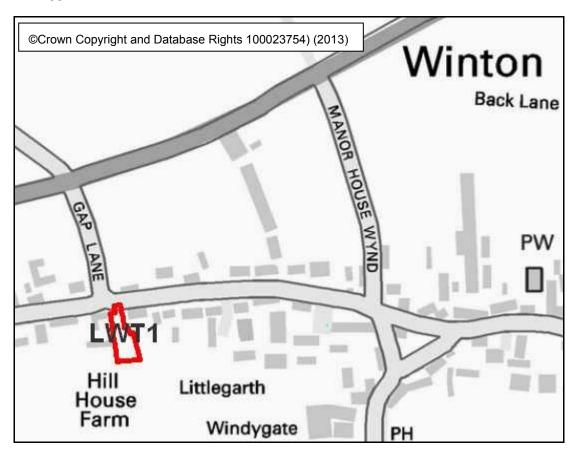

#### Winton

| LWT 1 - Land adjacent Hill House |                            |
|----------------------------------|----------------------------|
| Size (hectares)                  | 0.08                       |
| Number of Houses                 | 2                          |
| Brownfield                       | No                         |
| Issues/Constraints               | None currently identified. |