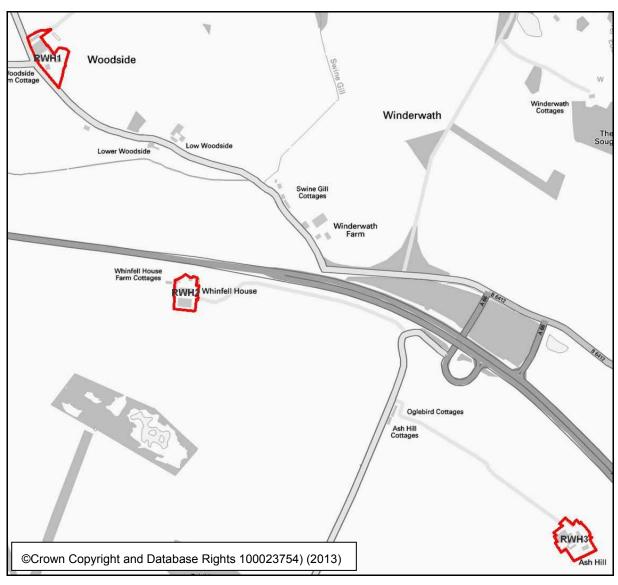

# Whinfell, near Temple Sowerby

| RWH1- Farm at Woodside, near Temple Sowerby |                            |
|---------------------------------------------|----------------------------|
| Size (hectares)                             | 0.70                       |
| Number of Houses                            | 21                         |
| Brownfield                                  | No                         |
| Issues/Constraints                          | None currently identified. |

| RWH2 - Whinfell House near Whinfell |      |
|-------------------------------------|------|
| Size (hectares)                     | 0.49 |

| Number of Houses   | 15                         |
|--------------------|----------------------------|
| Brownfield         | No                         |
| Issues/Constraints | None currently identified. |

| RWH3 - Ash Hill near Whinfell |                            |
|-------------------------------|----------------------------|
| Size (hectares)               | 0.72                       |
| Number of Houses              | 22                         |
| Brownfield                    | No                         |
| Issues/Constraints            | None currently identified. |