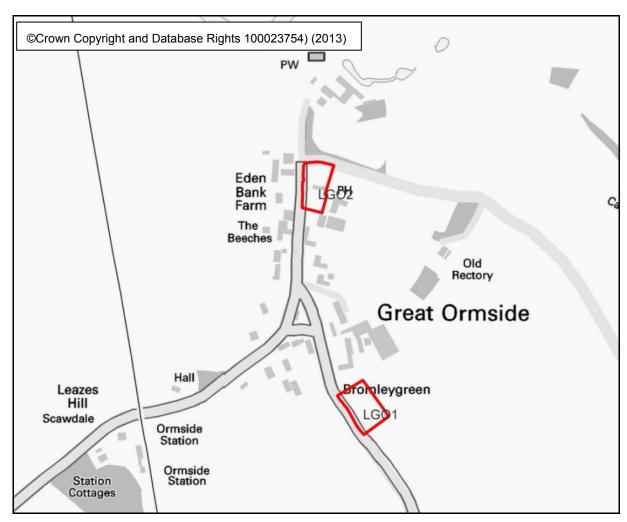

#### **Great Ormside**

| LGO1 - Land to the south east of the village |      |
|----------------------------------------------|------|
| Size (hectares)                              | 0.31 |
| Number of Houses                             | 9    |
| Brownfield                                   | No.  |

| LG02 - Land in front of Dexter's PH |      |
|-------------------------------------|------|
| Size (hectares)                     | 0.27 |
| Number of Houses                    | 8    |
| Brownfield                          | Part |