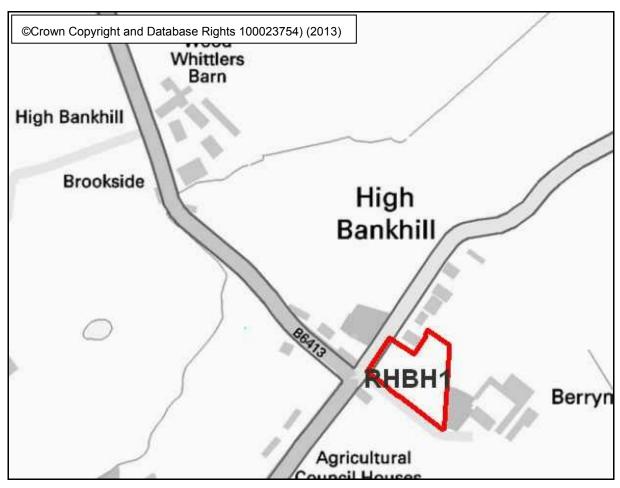

## High Bankhill, near Kirkoswald

| RHBH1 - High Bankhill, near Kirkoswald |                            |
|----------------------------------------|----------------------------|
| Size (hectares)                        | 0.43                       |
| Number of Houses                       | 13                         |
| Brownfield                             | No                         |
| Issues/Constraints                     | None currently identified. |