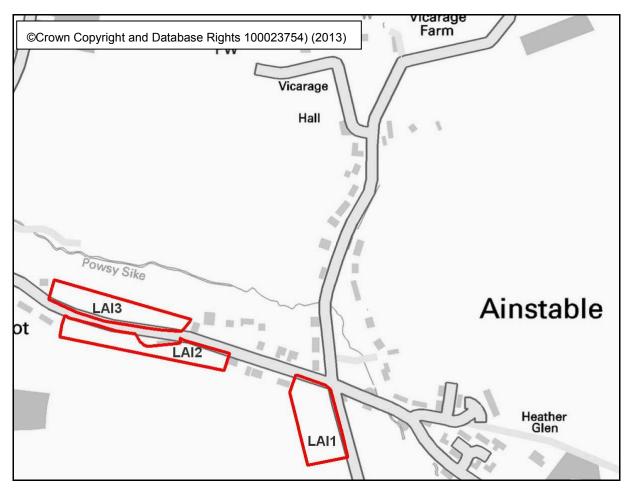

#### **Ainstable**

| LAI1 - Land opposite Church View, Ainstable |               |
|---------------------------------------------|---------------|
| Size                                        | 0.66 hectares |
| Potential Number of Houses                  | 20            |
| Brownfield?                                 | No            |

| LAI2 - Land at High Garth, Ainstable |               |
|--------------------------------------|---------------|
| Size                                 | 0.59 hectares |
| Potential number of houses           | 17            |
| Brownfield?                          | No.           |

## LAI3 - Land at Orchard Leath, Ainstable

| LAI3 - Land at Orchard Leath, Ainstable |               |
|-----------------------------------------|---------------|
| Size                                    | 0.61 hectares |
| Potential number of houses              | 18            |
| Brownfield?                             | No            |