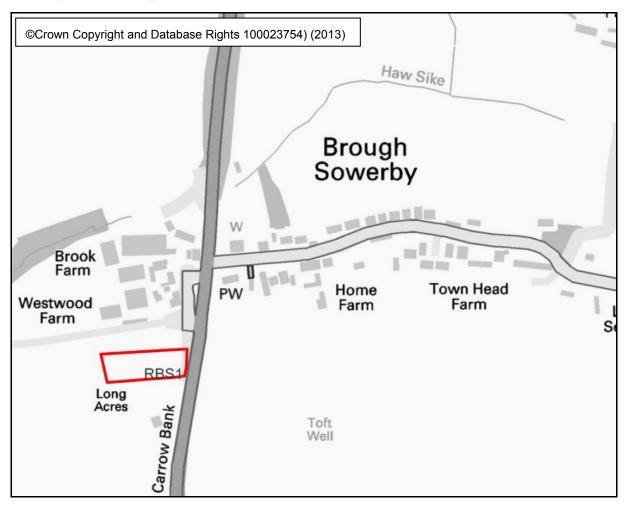

# **Brough Sowerby**

| LBS 1 - Land adjacent Westwood Farm |                            |
|-------------------------------------|----------------------------|
| Size (hectares)                     | 0.41                       |
| Number of Houses                    | 12                         |
| Brownfield                          | No                         |
| Issues/Constraints                  | None currently identified. |