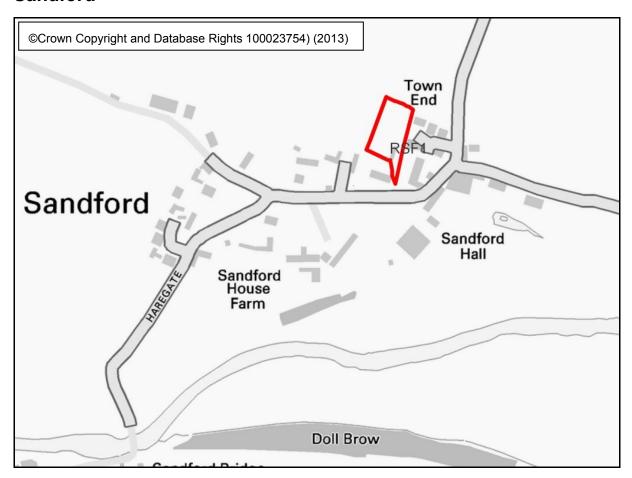

#### Sandford

| RSF 1 - Land adjacent Sandford Fold |                            |
|-------------------------------------|----------------------------|
| Size (hectares)                     | 0.36                       |
| Number of Houses                    | 11                         |
| Brownfield                          | Uncertain                  |
| Issues/Constraints                  | None currently identified. |