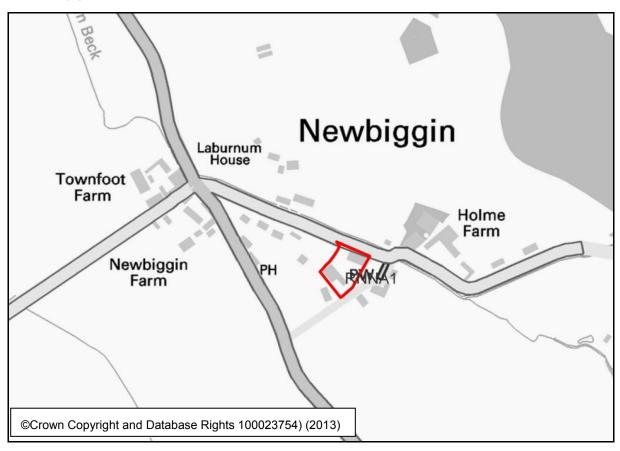

# **Newbiggin (Ainstable)**

| RNNA 1 - Land at Holme Farm |                        |
|-----------------------------|------------------------|
| Size (hectares)             | 0.23                   |
| Number of Houses            | 7                      |
| Brownfield                  | Agricultural buildings |