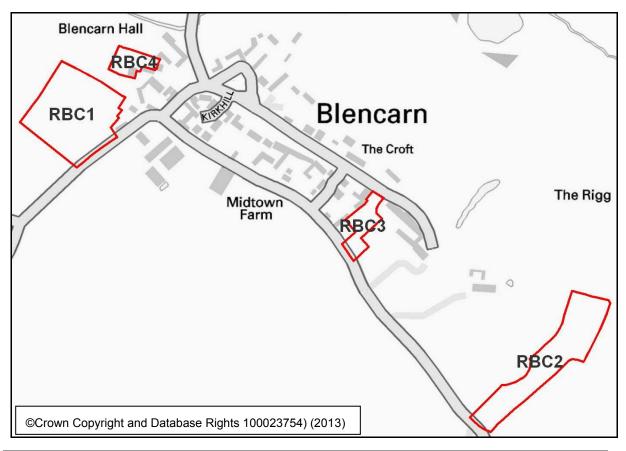

#### **Blencarn**

| RBC1 - Land adjacent Highfield, Blencarn |      |
|------------------------------------------|------|
| Size                                     | 1.32 |
| Potential Number of Houses               | 39   |
| Brownfield?                              | No   |

| RBC2 - Land at Black Hill, Blencarn |      |
|-------------------------------------|------|
| Size                                | 1.08 |
| Potential Number of Houses          | 32   |
| Brownfield?                         | No   |

| RBC3 - Land adjacent Ingledene, Blencarn |      |
|------------------------------------------|------|
| Size                                     | 0.26 |

| RBC3 - Land adjacent Ingledene, Blencarn |    |
|------------------------------------------|----|
| Potential Number of Houses               | 8  |
| Brownfield?                              | No |

| RBC4 - Land adjacent Pleasant View, Blencarn |       |
|----------------------------------------------|-------|
| Size                                         | 0.194 |
| Potential Number of Houses                   | 6     |
| Brownfield?                                  | No    |