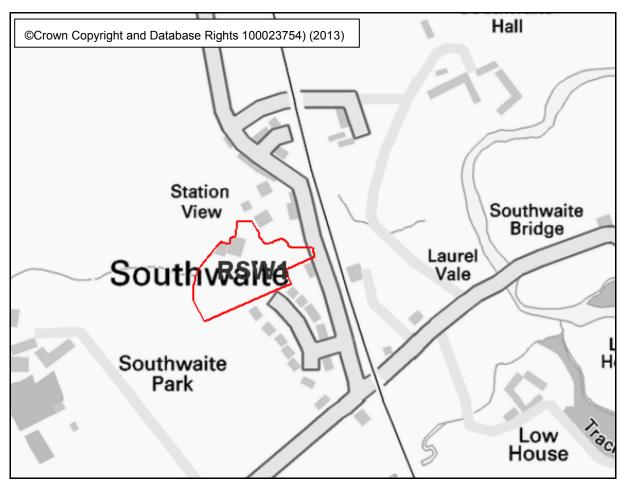

#### **Southwaite**

| RSW1 - Land opposite Station House |                            |
|------------------------------------|----------------------------|
| Size (hectares)                    | 0.59                       |
| Number of Houses                   | 18                         |
| Brownfield                         | Yes                        |
| Issues/Constraints                 | None currently identified. |