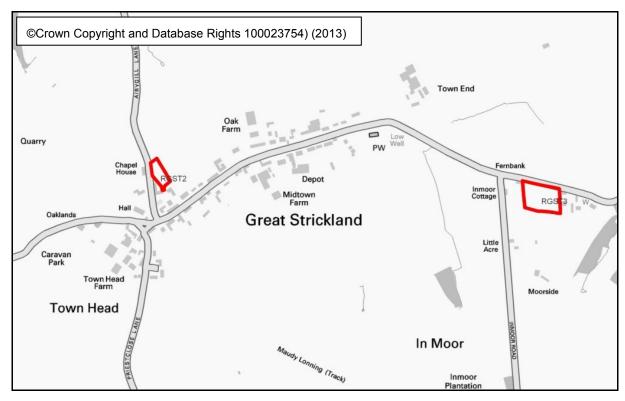

## **Great Strickland**

| LGST 1 - Land adjacent Cottage Row |                                                                                                                                             |
|------------------------------------|---------------------------------------------------------------------------------------------------------------------------------------------|
| Size (hectares)                    | 0.09                                                                                                                                        |
| Number of Houses                   | 3                                                                                                                                           |
| Brownfield                         | Uncertain                                                                                                                                   |
| Issues/Constraints                 | An application in 2003 to demolish ex. garage and build 7 houses was refused as it was not in a Key Service Centre or Local Service Centre. |

| LGST 2 - Land at Taylor's Farm |                            |
|--------------------------------|----------------------------|
| Size (hectares)                | 0.20                       |
| Number of Houses               | 6                          |
| Brownfield                     | No                         |
| Issues/Constraints             | None currently identified. |