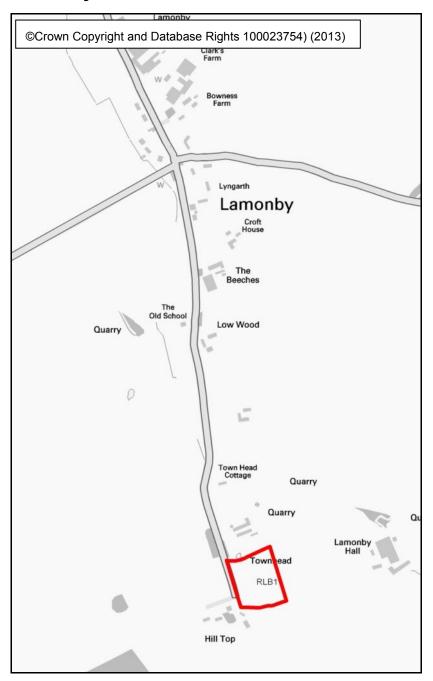

# Lamonby

| LLB 1 - Land adjacent Townhead |                            |
|--------------------------------|----------------------------|
| Size (hectares)                | 1.33                       |
| Number of Houses               | 40                         |
| Brownfield                     | No                         |
| Issues/Constraints             | None currently identified. |