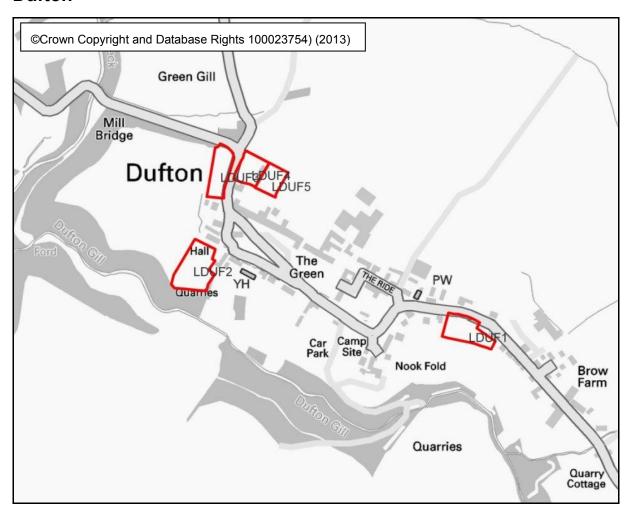

## **Dufton**

| LDU 1 - Bow Hall   |                            |
|--------------------|----------------------------|
| Size (hectares)    | 0.14                       |
| Number of Houses   | 4                          |
| Brownfield         | Yes                        |
| Issues/Constraints | None currently identified. |

| LDU 2 - Land adjacent Smithy Cottage |      |
|--------------------------------------|------|
| Size (hectares)                      | 0.39 |
| Number of Houses                     | 12   |
| Brownfield                           | No.  |

| Issues/Constraints | None currently identified. |
|--------------------|----------------------------|
|                    |                            |

| LDU 3 - Land adjacent Hall Croft |                            |
|----------------------------------|----------------------------|
| Size (hectares)                  | 0.24                       |
| Number of Houses                 | 7                          |
| Brownfield                       | No                         |
| Issues/Constraints               | None currently identified. |

| LDU 4 - Land opposite Pike View |                            |
|---------------------------------|----------------------------|
| Size (hectares)                 | 0.19                       |
| Number of Houses                | 6                          |
| Brownfield                      | No.                        |
| Issues/Constraints              | None currently identified. |

| LDU 5 - Land opposite Chapel House |                            |
|------------------------------------|----------------------------|
| Size (hectares)                    | 0.16                       |
| Number of Houses                   | 5                          |
| Brownfield                         | No.                        |
| Issues/Constraints                 | None currently identified. |