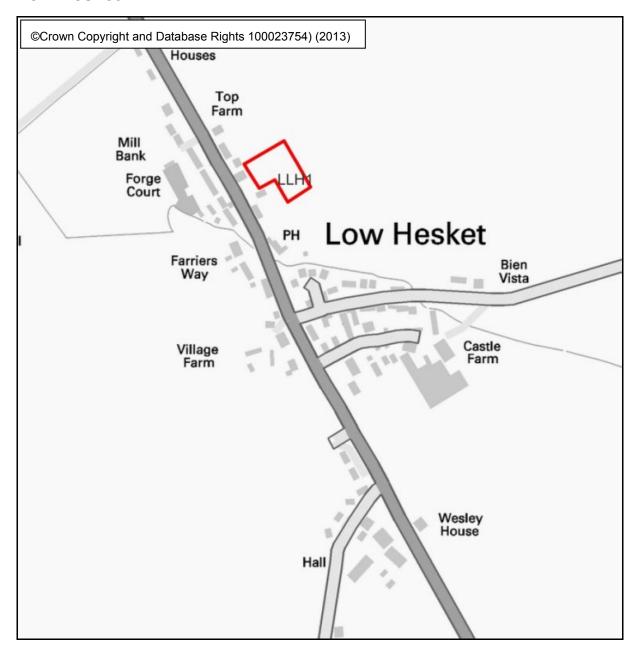

#### **Low Hesket**

| LLH1 - Land to the Rear of Holly House |                            |
|----------------------------------------|----------------------------|
| Size (hectares)                        | 0.35                       |
| Number of Houses                       | 11                         |
| Brownfield                             | No.                        |
| Issues/Constraints                     | None currently identified. |