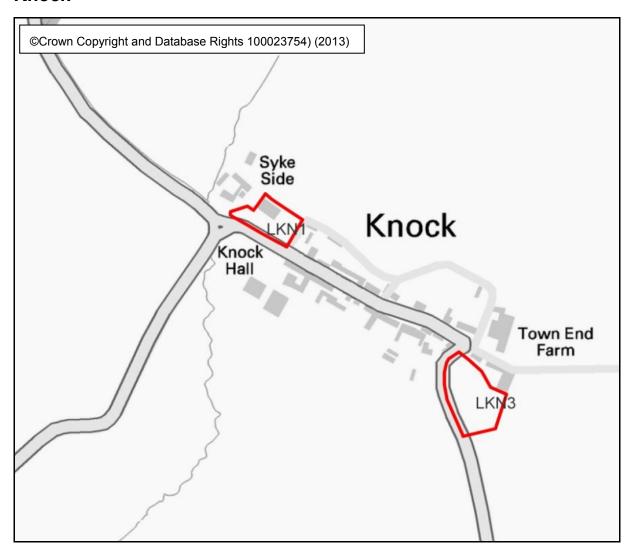

#### **Knock**

| LKN1 - Land opposite Knock Hall |                            |
|---------------------------------|----------------------------|
| Size (hectares)                 | 0.27                       |
| Number of Houses                | 8                          |
| Brownfield                      | No                         |
| Issues/Constraints              | None currently identified. |

| LKN2 - Land at Knock Hall |      |
|---------------------------|------|
| Size (hectares)           | 0.13 |
| Number of Houses          | 4    |

| Brownfield         | Unknown                    |
|--------------------|----------------------------|
| Issues/Constraints | None currently identified. |

| LKN3 - Land opposite the Granary |                            |
|----------------------------------|----------------------------|
| Size (hectares)                  | 0.5                        |
| Number of Houses                 | 15                         |
| Brownfield                       | No                         |
| Issues/Constraints               | None currently identified. |