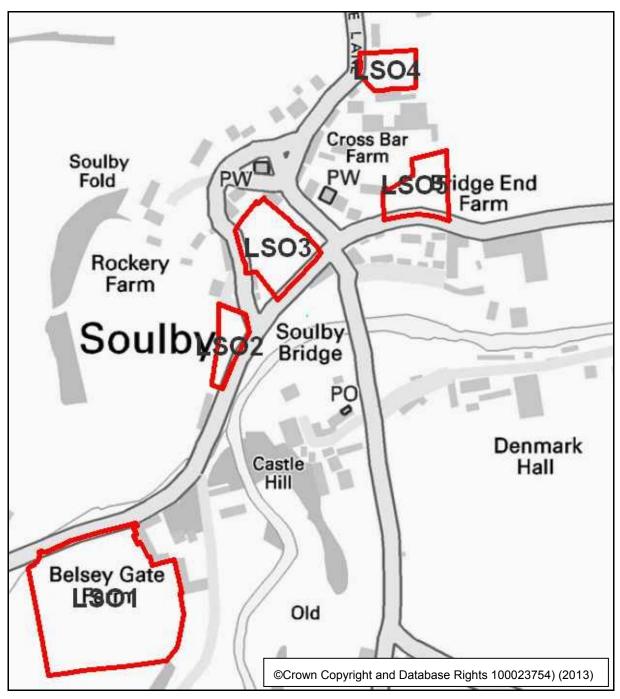

# Soulby

| LSO1 - Land at Belsey Gate Farm |                            |
|---------------------------------|----------------------------|
| Size (hectares)                 | 1.59                       |
| Number of Houses                | 48                         |
| Brownfield                      | No                         |
| Issues/Constraints              | None currently identified. |

| LSO2 - Land adjacent Beckside |                            |
|-------------------------------|----------------------------|
| Size (hectares)               | 0.16                       |
| Number of Houses              | 5                          |
| Brownfield                    | No                         |
| Issues/Constraints            | None currently identified. |

| LSO3 - Land opposite Anvil Cottage |                            |
|------------------------------------|----------------------------|
| Size (hectares)                    | 0.43                       |
| Number of Houses                   | 13                         |
| Brownfield                         | No                         |
| Issues/Constraints                 | None currently identified. |

| LSO4 - Land adjacent Brantwood |                            |
|--------------------------------|----------------------------|
| Size (hectares)                | 0.18                       |
| Number of Houses               | 5                          |
| Brownfield                     | No                         |
| Issues/Constraints             | None currently identified. |

| LSO5 - Land opposite Heather Lea |                            |
|----------------------------------|----------------------------|
| Size (hectares)                  | 0.28                       |
| Number of Houses                 | 9                          |
| Brownfield                       | No                         |
| Issues/Constraints               | None currently identified. |