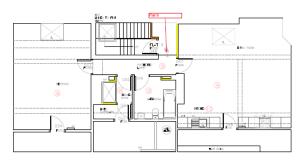

# 24/8006 - Flat 1-9 Players Court Castlegate

EXISTING SECOND FLOOR PLAN 1:100 @ A1

PROPOSED SECOND FLOOR PLAN 1:50 @ A1

## SCOPE OF WORKS - INTERNAL

R2008
Son Bulling
8 111/225 Spire evening displayed and meal reviewing displayed and meal reviewing to the first or all beds as per literal or displayed.

INTERNAL DOORS

9 L20/370 Re-ortace doors before and lodg trans, notes on induced in the door schedule \$2/2100.

L20/339 Buttroovs and then cuploants; renew as indicated on the dust schedule B5/21/61

HITCHES

10 N13/10/30 Septice of Limites du par de directes incluie cur
workspa, sals and applicaces

BATHROOMS 11 N13/10/30/35/40 Replace all bartrooms as par the distalings