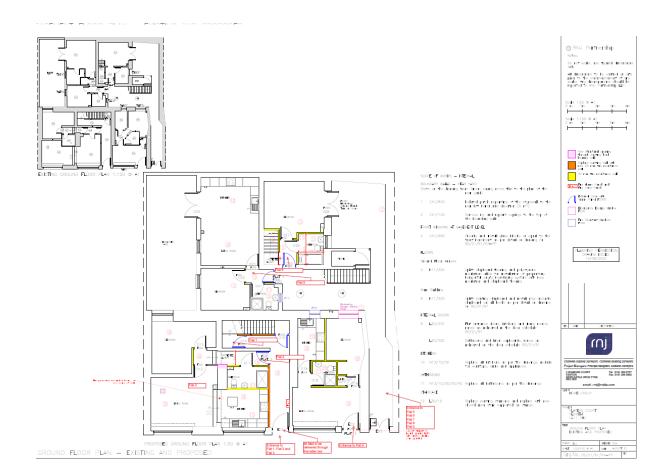

## SCOPE OF WORKS - INTERNAL

R2008
Son Bulling
8 111/225 Spire evening displayed and meal reviewing displayed and meal reviewing to the first or all beds as per literal or displayed.

INTERNAL DOORS

9 L20/370 Re-ortace doors before and lodg trans, notes on induced in the door schedule \$2/2100.

L20/339 Buttroovs and then cuploants; renew as indicated on the dust schedule B5/21/61

HITCHES

10 N13/10/30 Septice of Limites du par de directes incluie cur
workspa, sals and applicaces

BATHROOMS 11 N13/10/30/35/40 Replace all bartrooms as par the distalings