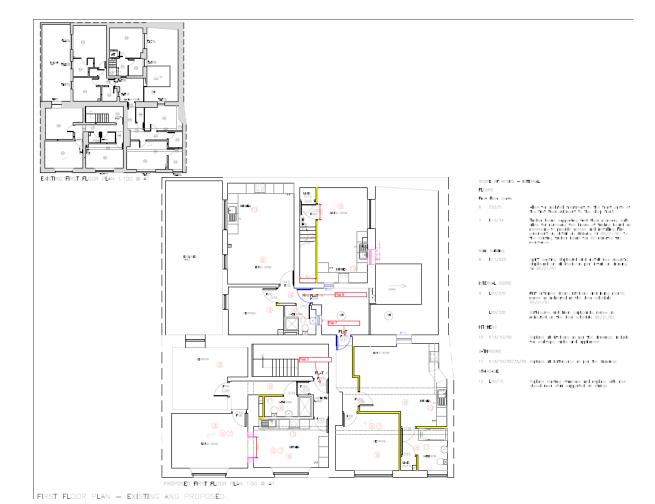

# 24/8006 - Flat 1-9 Players Court Castlegate

EXISTING SECOND FLOOR PLAN 1:100 @ A1

PROPOSED SECOND FLOOR PLAN 1:50 @ A1

## SCOPE OF WORKS - INTERNAL

R2008
Son Bulling
8 111/225 Spire evening displayed and meal reviewing displayed and meal reviewing to the first or all beds as per literal or displayed.

INTERNAL DOORS

9 L20/370 Re-ortace doors before and lodg trans, notes on induced in the door schedule \$2/2100.

L20/339 Buttroovs and then cuploants; renew as indicated on the dust schedule B5/21/61

HITCHES

10 N13/10/30 Septice of Limites du par de directes incluie cur
workspa, sals and applicaces

BATHROOMS 11 N13/10/30/35/40 Replace all bartrooms as par the distalings