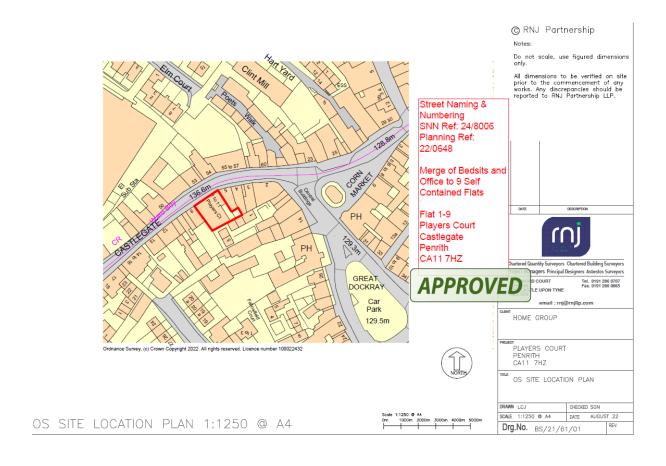

# 24/8006 - Flat 1-9 Players Court Castlegate

EXISTING SECOND FLOOR PLAN 1:100 @ A1

PROPOSED SECOND FLOOR PLAN 1:50 @ A1