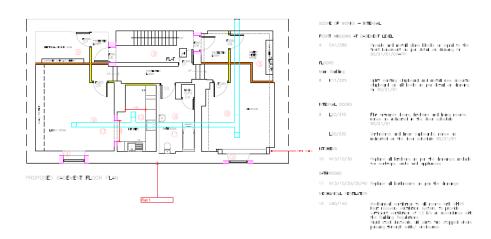

## SCOPE OF WORKS - INTERNAL

R2008
Son Bulling
8 111/225 Spire evening displayed and meal reviewing displayed and meal reviewing to the first or all beds as per literal or displayed.

INTERNAL DOORS

9 L20/370 Re-ortace doors before and lodg trans, notes on induced in the door schedule \$2/2100.

L20/339 Buttroovs and then cuploants; renew as indicated on the dust schedule B5/21/61

HITCHES

10 N13/10/30 Septice of Limites du par de directes incluie cur
workspa, sals and applicaces

BATHROOMS 11 N13/10/30/35/40 Replace all bartrooms as par the distalings