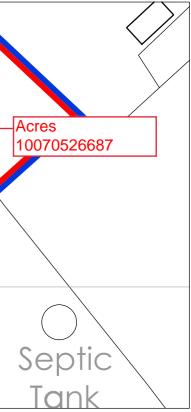

## Location Plan

1:1250@A3

Prooperty Division of Acres to Two Separate Dwellings, Raisbeck

SNN Ref: 23/8061 Planning Ref: E/11/26

Unit 1 - Elm Barn 10096613005 Unit 2 - Acres UPRN: 10070526687

Raisbeck Penrith CA10 3SG

## Site and Location Plans Acres, Raisbeck, Penrith Cumbria. CA10 3SG

| Block Plan (Existin<br>1:500@A3 | Acres  |
|---------------------------------|--------|
|                                 | Unit 2 |
| Elm Barn<br>10096613005         | Acres  |

## Block Plan (Proposed) 1:500@A3

| Rev | Date    | Description                 |
|-----|---------|-----------------------------|
| А   | 20/4/18 | Proposed Block Plan Amended |
| В   | 20/6/18 | Red / blue lines amended    |
|     |         |                             |