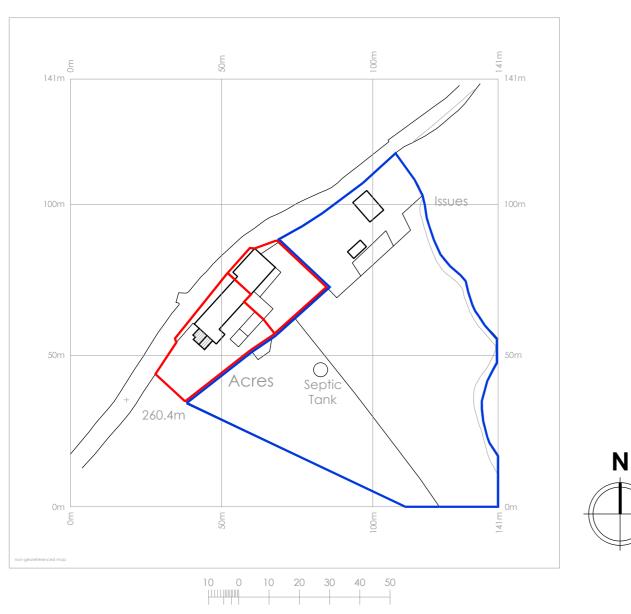

## Location Plan

1:1250@A3

Prooperty Division of Acres to Two Separate Dwellings, Raisbeck

SNN Ref: 23/8061 Planning Ref: E/11/26

Unit 1 - Elm Barn 10096613005 Unit 2 - Acres UPRN: 10070526687

Raisbeck Penrith CA10 3SG

## Site and Location Plans Acres, Raisbeck, Penrith Cumbria. CA10 3SG

| Block Plan (Existin<br>1:500@A3 | Acres  |
|---------------------------------|--------|
|                                 | Unit 2 |
| Elm Barn<br>10096613005         | Acres  |

## Block Plan (Proposed) 1:500@A3

| Rev | Date    | Description                 |
|-----|---------|-----------------------------|
| А   | 20/4/18 | Proposed Block Plan Amended |
| В   | 20/6/18 | Red / blue lines amended    |
|     |         |                             |