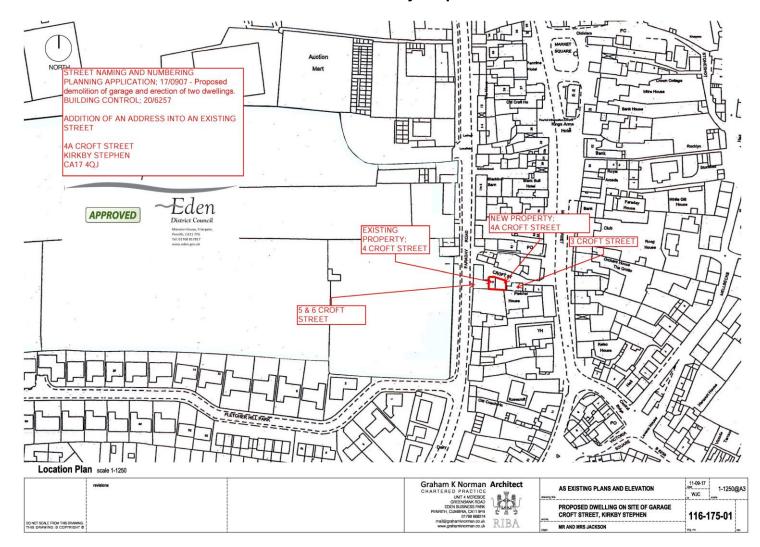

20/8106-4 and 4A Croft Street Kirkby Stephen Location Plan

|  | revisions                                          | Graham K Norman Architect                                                                                                                                                                                                                                                                                                                                                                                                                                                                                                                                                                                                                                                                                                                                                                                                                                                                                                                                                                                                                                                                                                                                                                                                                                                                                                                                                                                                                                                                                                                                                                                                                                                                                                                                                                                                                                                                                                                                                                                                                                                                                                      | CRAWING | AS PROPOSED SITE PLAN                                               |            | 1-200@A | 3 |
|--|----------------------------------------------------|--------------------------------------------------------------------------------------------------------------------------------------------------------------------------------------------------------------------------------------------------------------------------------------------------------------------------------------------------------------------------------------------------------------------------------------------------------------------------------------------------------------------------------------------------------------------------------------------------------------------------------------------------------------------------------------------------------------------------------------------------------------------------------------------------------------------------------------------------------------------------------------------------------------------------------------------------------------------------------------------------------------------------------------------------------------------------------------------------------------------------------------------------------------------------------------------------------------------------------------------------------------------------------------------------------------------------------------------------------------------------------------------------------------------------------------------------------------------------------------------------------------------------------------------------------------------------------------------------------------------------------------------------------------------------------------------------------------------------------------------------------------------------------------------------------------------------------------------------------------------------------------------------------------------------------------------------------------------------------------------------------------------------------------------------------------------------------------------------------------------------------|---------|---------------------------------------------------------------------|------------|---------|---|
|  |                                                    | DEPENDING CAST OF THE PENTITI-CUMMERCAST OF THE PENTITI OF THE PE | warka   | PROPOSED DWELLING ON SITE OF GARAGE<br>CROFT STREET, KIRKBY STEPHEN | 116-175-03 |         |   |
|  | SCALE FROM THIS DRAWING.<br>IRAWING IS COPYRIGHT © | mait@grahamknoman.co.uk RIBA                                                                                                                                                                                                                                                                                                                                                                                                                                                                                                                                                                                                                                                                                                                                                                                                                                                                                                                                                                                                                                                                                                                                                                                                                                                                                                                                                                                                                                                                                                                                                                                                                                                                                                                                                                                                                                                                                                                                                                                                                                                                                                   | alieret | MR AND MRS JACKSON                                                  | dra no.    | _       |   |