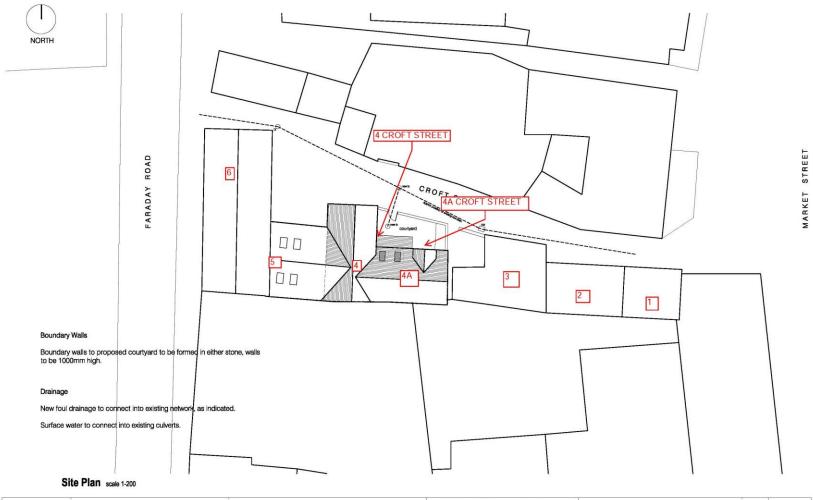

20/8106-4 and 4A Croft Street Kirkby Stephen Location Plan

|  | revisions                                          | Graham K Norman Architect                                                                                                                                                                                                                                                                                                                                                                                                                                                                                                                                                                                                                                                                                                                                                                                                                                                                                                                                                                                                                                                                                                                                                                                                                                                                                                                                                                                                                                                                                                                                                                                                                                                                                                                                                                                                                                                                                                                                                                                                                                                                                                      | CRAWING | AS PROPOSED SITE PLAN                                               |            | 1-200@A | 3 |
|--|----------------------------------------------------|--------------------------------------------------------------------------------------------------------------------------------------------------------------------------------------------------------------------------------------------------------------------------------------------------------------------------------------------------------------------------------------------------------------------------------------------------------------------------------------------------------------------------------------------------------------------------------------------------------------------------------------------------------------------------------------------------------------------------------------------------------------------------------------------------------------------------------------------------------------------------------------------------------------------------------------------------------------------------------------------------------------------------------------------------------------------------------------------------------------------------------------------------------------------------------------------------------------------------------------------------------------------------------------------------------------------------------------------------------------------------------------------------------------------------------------------------------------------------------------------------------------------------------------------------------------------------------------------------------------------------------------------------------------------------------------------------------------------------------------------------------------------------------------------------------------------------------------------------------------------------------------------------------------------------------------------------------------------------------------------------------------------------------------------------------------------------------------------------------------------------------|---------|---------------------------------------------------------------------|------------|---------|---|
|  |                                                    | DEPENDING CAST OF THE PENTITI-CUMMERCAST OF THE PENTITI OF THE PE | warka   | PROPOSED DWELLING ON SITE OF GARAGE<br>CROFT STREET, KIRKBY STEPHEN | 116-175-03 |         |   |
|  | SCALE FROM THIS DRAWING.<br>IRAWING IS COPYRIGHT © | mait@grahamknoman.co.uk RIBA                                                                                                                                                                                                                                                                                                                                                                                                                                                                                                                                                                                                                                                                                                                                                                                                                                                                                                                                                                                                                                                                                                                                                                                                                                                                                                                                                                                                                                                                                                                                                                                                                                                                                                                                                                                                                                                                                                                                                                                                                                                                                                   | alieret | MR AND MRS JACKSON                                                  | dra no.    | _       |   |