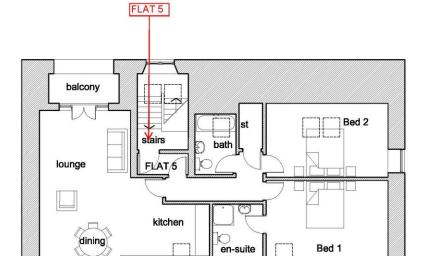

| drawing title | AS PROPOSED SECOND FLOOR PLAN          | 27-02-17<br>date 1-100<br>mW scale | @ A3 |
|---------------|----------------------------------------|------------------------------------|------|
| works         | CROGLIN CASTLE HOTEL<br>KIRKBY STEPHEN | 117-108-1                          | 0 B  |
| dient         | Mr T Jackson                           | drg. no.                           | .ev  |