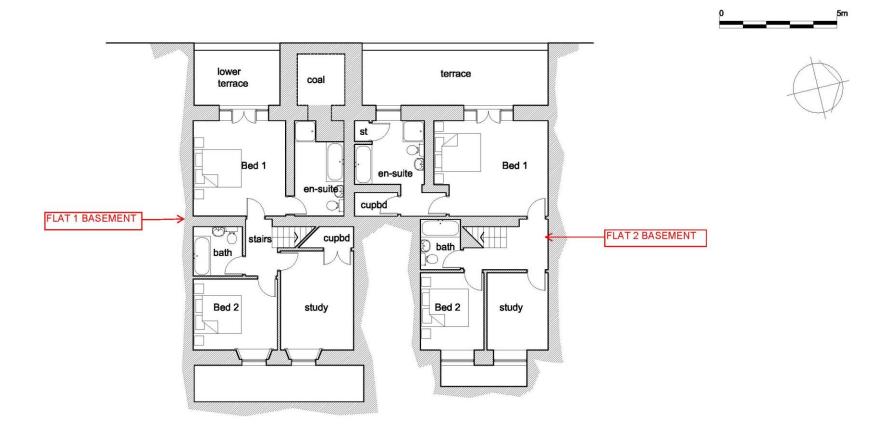

Bed 2

FLAT 4

lounge

kitchen

dining

| revisions                                                   | Graham K Norman Architect CHARTERED PRACTICE UNITY MERSENDE          | 27-02-17<br>date 1-100 @ A3 |
|-------------------------------------------------------------|----------------------------------------------------------------------|-----------------------------|
|                                                             | GREENBANK ROAD EDEN BUSINESS PARK PENRITH, CUMBRIA CA11 9FB CA11 9FB | 117-108-09 -                |
| DO NOT SCALE FROM THIS DRAWING. THIS DRAWING IS COPYRIGHT 0 | mali@grahamknoman.co.uk RIBA MrT Jackson                             | drg. no. rev                |