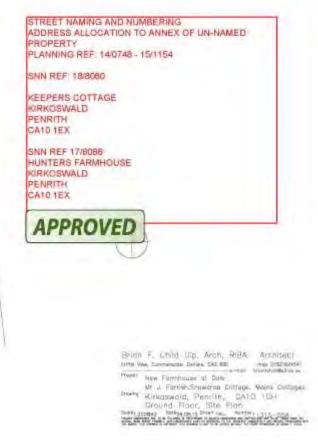

## 17/8086 Hunters Farmhouse 18/8060 Keepers Cottage

STRAIT

DNING

A: 11:12:15 POSITION OF HOUSE AMENDED, DIMENSIONS ADDED TO FLAM

MATERIALS: MALES MANDOW DOLIFEED SANDSTOME AND K-REND "SELF COLDURED" COLCUL TO BE CONFINENCE MITH FEATURED FINISH, REFER TO ELEVATIONS MINDOWS AND ODDRS, LICHT OW LEVAC HEAVED MINDOWS AND ODDRS, LICHT OW LEVAC HEAVED TYPE RODG-LICHTS RODG: NATURAL BLUE RUCK SLATE WITH AND ADDRSTOME BODG: FLAS OLION STORES: WINDOW SURROLINDS AND PLINTE: ANDSTOME BODG: FLAS RUCK STORES: WINDOW SURROLINDS AND PLINTE: ANDSTOME BODG: FLAS RUCK STORES: WINDOW SURROLINDS AND PLINTE: ANDSTOME BODG: FLAS RUCK STORES: WINDOW SURROLINDS AND PLINTE: ANDSTOME BODG: FLAS RUCK STORES: WINDOW SURROLINDS AND PLINTE: ANDSTOME BODG: FLAS RUCK STORES: WINDOW SURROLINDS AND PLINTE: ANDSTOME BODG: FLAS