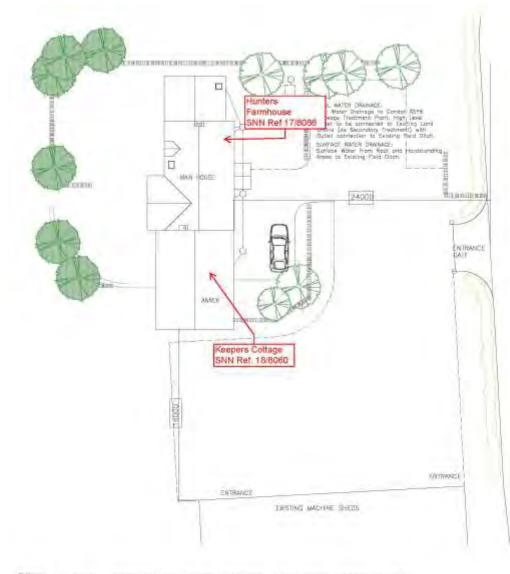

## 17/8086 Hunters Farmhouse 18/8060 Keepers Cottage

STRAIT

DNING

A: 11:12:15 POSITION OF HOUSE AMENDED, DIMENSIONS ADDED TO FLAM

MATERIALS: MALES MANDOW DOLIFEED SANDSTOME AND K-REND "SELF COLDURED" COLCUL TO BE CONFINENCE MITH FEATURED FINISH, REFER TO ELEVATIONS MINDOWS AND ODDRS, LICHT OW LEVAC HEAVED MINDOWS AND ODDRS, LICHT OW LEVAC HEAVED TYPE RODG-LICHTS RODG: NATURAL BLUE RUCK SLATE WITH AND ADDRSTOME BODG: FLAS OLION STORES: WINDOW SURROLINDS AND PLINTE: ANDSTOME BODG: FLAS RUCK STORES: WINDOW SURROLINDS AND PLINTE: ANDSTOME BODG: FLAS RUCK STORES: WINDOW SURROLINDS AND PLINTE: ANDSTOME BODG: FLAS RUCK STORES: WINDOW SURROLINDS AND PLINTE: ANDSTOME BODG: FLAS RUCK STORES: WINDOW SURROLINDS AND PLINTE: ANDSTOME BODG: FLAS RUCK STORES: WINDOW SURROLINDS AND PLINTE: ANDSTOME BODG: FLAS