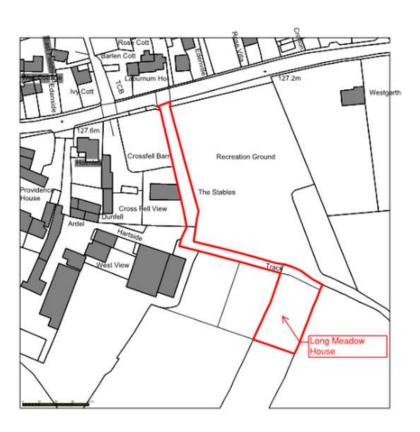

## 16/8129 Long Meadows House, Winskill, Penrith, Development Plan

STREET NAMING & NUMBERING New Residential Dwelling Planning Ref 16/0558 Grid Ref;358,174,572 , 534,824,656 SNN Ref; 16/8129 Long Meadow House Winskill Penrith CA10 1PD